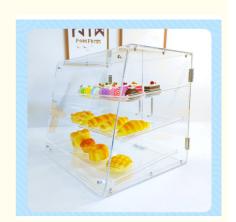

#### Acrylic Pastry Display case With Removable Trays And Magnetic Rear Doors

About this item: Acrylic Pastry Display

Acrylic Pastry Display with removable trays and magnetic rear doors for home storage or retail merchandising. Some assembly is required.3-tier bread box is crafted of professional grade 5mm thick transparent acrylic with durable metal hardware to ensure long-lasting use.

Hinged rear double doors with round handles and magnetic closure provide easy access to baked goods while keeping them fresh and securely stored.

Slanted front design showcases a clear view of bread, desserts, and pastries, perfect for guests in a commercial bakery, coffee shop, or restaurant.