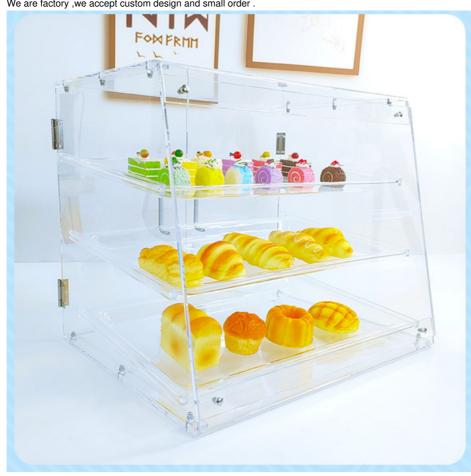

#### Acrylic Pastry Display case With Removable Trays And Magnetic Rear Doors

About this item: Acrylic Pastry Display

Acrylic Pastry Display with removable trays and magnetic rear doors for home storage or retail merchandising. Some assembly is required.3-tier bread box is crafted of professional grade 5mm thick transparent acrylic with durable metal hardware to ensure long-lasting use.

Hinged rear double doors with round handles and magnetic closure provide easy access to baked goods while keeping them fresh and securely stored.

Slanted front design showcases a clear view of bread, desserts, and pastries, perfect for guests in a commercial bakery, coffee shop, or restaurant.

Approximate Dimensions: Overall - 40 x40x 45cm.

We are factory ,we accept custom design and small order .

8618681520697

info@jydacrylic.com

jydacrylic.com

Zhujiang Xujing Jiayuan 1706, Bantian Street, Longgang District, Shenzhen, Guangdong Province