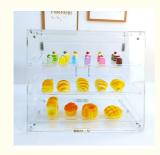

#### Acrylic Pastry Display case With Removable Trays And Magnetic Rear Doors

About this item: Acrylic Pastry Display

Acrylic Pastry Display with removable trays and magnetic rear doors for home storage or retail merchandising. Some assembly is required.3-tier bread box is crafted of professional grade 5mm thick transparent acrylic with durable metal hardware to ensure long-lasting use.

Hinged rear double doors with round handles and magnetic closure provide easy access to baked goods while keeping them fresh and securely stored.

Slanted front design showcases a clear view of bread, desserts, and pastries, perfect for guests in a commercial bakery, coffee shop, or restaurant.