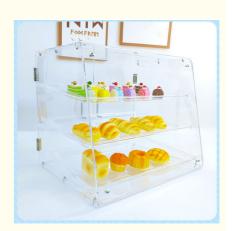

#### Acrylic Pastry Display case With Removable Trays And Magnetic Rear Doors

About this item: Acrylic Pastry Display

Acrylic Pastry Display with removable trays and magnetic rear doors for home storage or retail merchandising. Some assembly is required.3-tier bread box is crafted of professional grade 5mm thick transparent acrylic with durable metal hardware to ensure long-lasting use.

Hinged rear double doors with round handles and magnetic closure provide easy access to baked goods while keeping them fresh and securely stored.

Slanted front design showcases a clear view of bread, desserts, and pastries, perfect for guests in a commercial bakery, coffee shop, or restaurant.