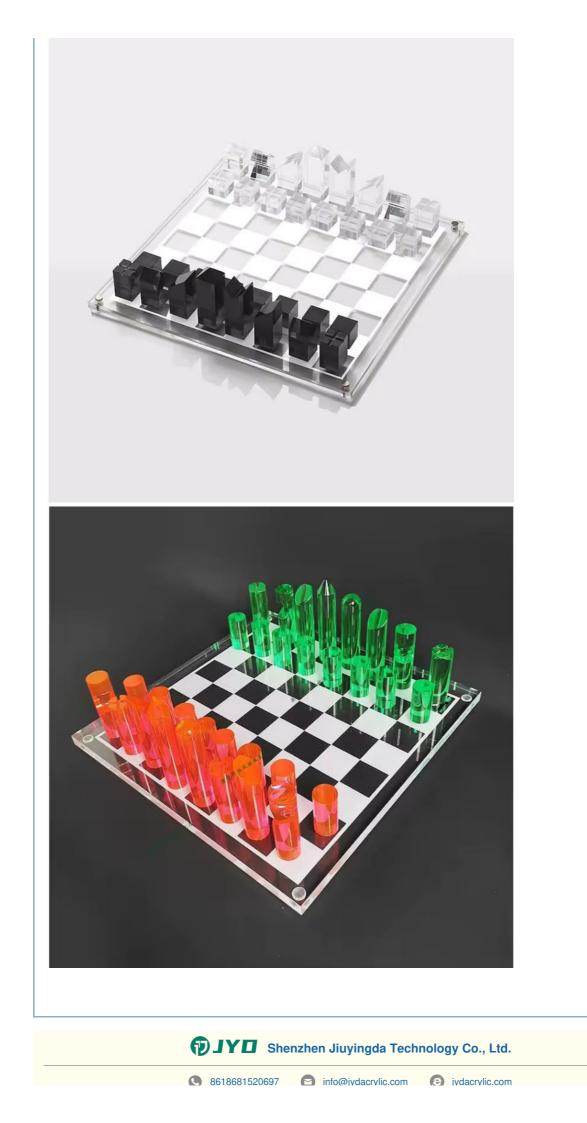

anslucent pieces can also make it easier for kids to distinguish between the different types of pieces.

**Lightweight and Portable**: Acrylic chess sets are typically lighter and more portable than traditional wooden or metal sets. This makes them a great choice for families who like to take their games on the go.

**Easy to Clean**: The smooth, non-porous surface of acrylic chess pieces makes them easy to clean and maintain. This can be a particularly useful feature for families with young children.

Variety of Styles: Acrylic chess sets come in a wide variety of styles and colors, so you can choose one that best suits your personal taste or your child's preferences. Some sets even feature themed pieces, which can make the game more engaging and fun for kids.

Pictures for reference:





-