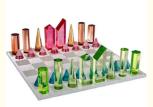

ial:
- Size:
- Type:
- Sample Time:
- Lead Time:
- MOQ:
- Package:
- Customized:
- Molding Charge:
- Eco-friend:
- Inspection:
- Highlight:

| Cast Acrylic                          |
|---------------------------------------|
| 30x 30 Cm                             |
| Intelligent Games                     |
| 5-7 Days                              |
| 10-15 Days                            |
| 100 PCS                               |
| PP Bag, Bubble Bag, Individual Carton |
| Accept                                |
| No Need                               |
| Yes                                   |
| Pass                                  |

PP bag, bubble bag, individual box

modern tabletop lucite chess set, 30x 30cm acrylic chess board, 30x 30cm lucite chess set



**Π**ΥΓ

## More Images







## **Product Description**

Custom Acrylic Chess Board Set Portable Modern Tabletop Acrylic Chess Set For Adults And Kids

| Size        | 30 x 30 cm |
|-------------|------------|
| Package     | 1 set/ Box |
| Sample time | 3-5days    |

More details about this Acryli Chess :

**Durable Material**: Acrylic chess sets are made from a sturdy, shatter-resistant plastic material. This makes them a great choice for both adults and kids, as they can withstand the wear and tear of regular use.

**Elegant Design**: Acrylic chess sets often have a sleek, modern design that can be a beautiful addition to any home. The clear, translucent pieces can also make it easier for kids to distinguish between the different types of pieces.

**Lightweight and Portable**: Acrylic chess sets are typically