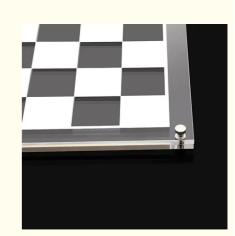

## 30x 30cm Acrylic Chess Board Set Modern Tabletop Lucite Chess Set For Adults And Kids

- Material:
- Size:
- Type:
- Sample Time:
- Lead Time:
- MOQ:
- Package:
- Customized:
- Molding Charge:
- Eco-friend:
- Inspection:
- Highlight:

| Cast Acrylic                          |
|---------------------------------------|
| 30x 30 Cm                             |
| Intelligent Games                     |
| 5-7 Days                              |
| 10-15 Days                            |
| 100 PCS                               |
| PP Bag, Bubble Bag, Individual Carton |
| Accept                                |
| No Need                               |
| Yes                                   |
| Pass                                  |

## **Product Description**

Custom Acrylic Chess Board Set Portable Modern Tabletop Acrylic Chess Set For Adults And Kids

| Size        | 30 x 30 cm |
|-------------|------------|
| Package     | 1 set/ Box |
| Sample time | 3-5days    |