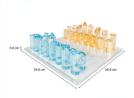

- Size:
- Type:
- Sample Time:
- Lead Time:
- MOQ:
- Package:
- Customized:
- Molding Charge:
- Eco-friend:
- Inspection:
- Highlight:

| Cast Acrylic                          |
|---------------------------------------|
| 30x 30 Cm                             |
| Intelligent Games                     |
| 5-7 Days                              |
| 10-15 Days                            |
| 100 PCS                               |
| PP Bag, Bubble Bag, Individual Carton |
| Accept                                |
| No Need                               |
| Yes                                   |
| Pass                                  |

PP bag, bubble bag, individual box

modern tabletop lucite chess set, 30x 30cm acrylic chess board, 30x 30cm lucite chess set



**Π**ΥΓ

## More Images







## **Product Description**

Custom Acrylic Chess Board Set Portable Modern Tabletop Acrylic Chess Set For Adults And Kids

| Size        | 30 x 30 cm |
|-------------|------------|
| Package     | 1 set/ Box |
| Sample time | 3-5days    |

More details about this Acryli Chess :

**Durable Material**: Acrylic chess sets are made from a sturdy, shatter-resistant plastic material. This makes them a great choice for both adults and kids, as they can withstand the wear and tear of regular use.

**Elegant Design**: Acrylic chess sets often have a sleek, modern design that can be a beautiful addition to any home. The clear, translucent pieces can also make it easier for kids to distinguish between the different types of pieces.

**Lightweight and Portable**: Acrylic chess sets are typically lig