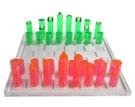

l:
- Size:
- Type:
- Sample Time:
- Lead Time:
- MOQ:
- Package:
- Customized:
- Molding Charge:
- Eco-friend:
- Inspection:
- Highlight:

| Cast Acrylic                          |
|---------------------------------------|
| 30x 30 Cm                             |
| Intelligent Games                     |
| 5-7 Days                              |
| 10-15 Days                            |
| 100 PCS                               |
| PP Bag, Bubble Bag, Individual Carton |
| Accept                                |
| No Need                               |
| Yes                                   |
| Pass                                  |

PP bag, bubble bag, individual box

modern tabletop lucite chess set, 30x 30cm acrylic chess board, 30x 30cm lucite chess set



**Π**ΥΓ

## More Images







## **Product Description**

Custom Acrylic Chess Board Set Portable Modern Tabletop Acrylic Chess Set For Adults And Kids

| Size        | 30 x 30 cm |
|-------------|------------|
| Package     | 1 set/ Box |
| Sample time | 3-5days    |

More details about this Acryli Chess :

**Durable Material**: Acrylic chess sets are made from a sturdy, shatter-resistant plastic material. This makes them a great choice for both adults and kids, as they can withstand the wear and tear of regular use.

**Elegant Design**: Acrylic chess sets often have a sleek, modern design that can be a beautiful addition to any home. The clear, translucent pieces can also make it easier for kids to distinguish between the different types of pieces.

**Lightweight and Portable**: Acrylic chess sets are typically l