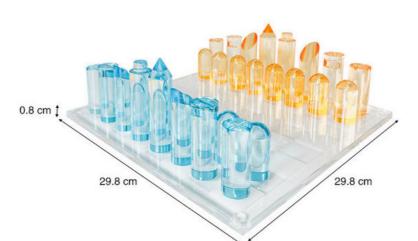

## 30x 30cm Acrylic Chess Board Set Modern Tabletop Lucite Chess Set For Adults And Kids

## **Product Description**

Custom Acrylic Chess Board Set Portable Modern Tabletop Acrylic Chess Set For Adults And Kids

| Size        | 30 x 30 cm |
|-------------|------------|
| Package     | 1 set/ Box |
| Sample time | 3-5days    |