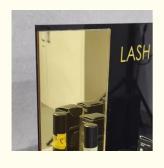

**Built-in Mirror**: One of the key features of this Acrylic Cosmetic Display is the built-in mirror, which allows customers to try on makeup and see the results instantly. This can help to increase sales and improve the overall customer experience.