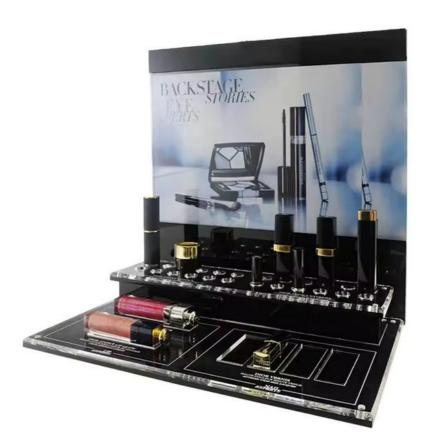

Here below are some features of the Acrylic Cosmetic Display:

**Versatile Design**: The Custom Acrylic Cosmetic Display with Mirror/Graphics offers a versatile design that can be tailored to fit a wide range of cosmetic products. Its clear acrylic construction allows for 360-degree visibility, making it easy for customers to view and select products.

**Custom Graphics**: The Acrylic Cosmetic Display also features custom graphics that can be tailored to fit your branding and marketing needs. This can help to increase brand recognition and make your products stand out in a crowded retail environment.

Detailded pictures for reference: