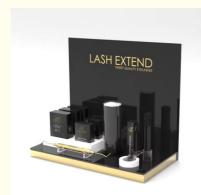

Here below are some features of the Acrylic Cosmetic Display:

**Versatile Design**: The Custom Acrylic Cosmetic Display with Mirror/Graphics offers a versatile design that can be tailored to fit a wide range of cosmetic products. Its clear acrylic construction allows for 360-degree visibility, making it easy for customers to view and select products.

**Built-in Mirror**: One of the key features of this Acrylic Cosmetic Display is the built-in mirror, which allows customers to try on makeup and see the results instantly. This can help to increase sales and improve the overall customer experience.

**Custom Graphics**: The Acrylic Cosmetic Display also features custom graphics that can be tailored to fit your branding and marketing needs. This can help to increase brand recognition and make your products stand out in a crowded retail environment.

**Durable Construction**: The Custom Acrylic Cosmetic Display with Mirror/Graphics is made from high-quality acrylic material that is both durable and lightweight. This makes it easy to move and reposition as needed, while also ensuring that it can withstand the rigors of regular use.

**Modular Design**: The modular design of this Acrylic Cosmetic Display allows for easy assembly and disassembly, making it ideal for use in a variety of retail settings. It can be easily reconfigured to fit different product lines or store layouts, and its compact size makes it easy to store when not in use.