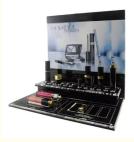

Here below are some features of the Acrylic Cosmetic Display:

**Versatile Design**: The Custom Acrylic Cosmetic Display with Mirror/Graphics offers a versatile design that can be tailored to fit a wide range of cosmetic products. Its clear acrylic construction allows for 360-degree visibility, making it easy for customers to view and select products.

**Custom Graphics**: The Acrylic Cosmetic Display also features custom graphics that can be tailored to fit your branding and marketing needs. This can help to increase brand recognition and make your products stand out in a crowded retail environment.

**Durable Construction**: The Custom Acrylic Cosmetic Display with Mirror/Graphics is made from high-quality acrylic material that is both durable and lightweight. This makes it easy to move and reposition as needed, while also ensuring that it can withstand the rigors of regular use.