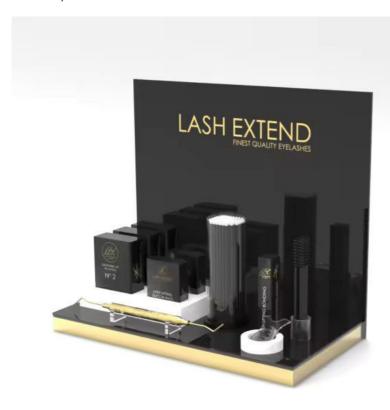

Here below are some features of the Acrylic Cosmetic Display:

**Versatile Design**: The Custom Acrylic Cosmetic Display with Mirror/Graphics offers a versatile design that can be tailored to fit a wide range of cosmetic products. Its clear acrylic construction allows for 360-degree visibility, making it easy for customers to view and select products.

**Custom Graphics**: The Acrylic Cosmetic Display also features custom graphics that can be tailored to fit your branding and marketing needs. This can help to increase brand recognition and make your products stand out in a crowded retail environment.

Detailded pictures for reference: