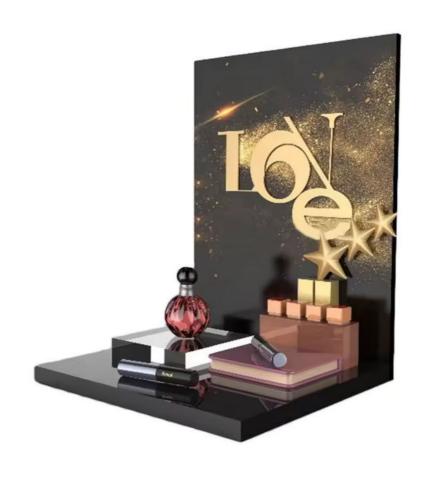

Here below are some features of the Acrylic Cosmetic Display:

**Versatile Design**: The Custom Acrylic Cosmetic Display with Mirror/Graphics offers a versatile design that can be tailored to fit a wide range of cosmetic products. Its clear acrylic construction allows for 360-degree visibility, making it easy for customers to view and select products.

**Custom Graphics**: The Acrylic Cosmetic Display also features custom graphics that can be tailored to fit your branding and marketing needs. This can help to increase brand recognition and make your products stand out in a crowded retail environment.

Detailded pictures for reference: