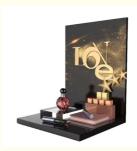

Here below are some features of the Acrylic Cosmetic Display:

**Versatile Design**: The Custom Acrylic Cosmetic Display with Mirror/Graphics offers a versatile design that can be tailored to fit a wide range of cosmetic products. Its clear acrylic construction allows for 360-degree visibility, making it easy for customers to view and select products.

**Custom Graphics**: The Acrylic Cosmetic Display also features custom graphics that can be tailored to fit your branding and marketing needs. This can help to increase brand recognition and make your products stand out in a crowded retail environment.

Detailded pictures for reference: