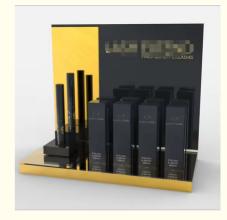

Here below are some features of the Acrylic Cosmetic Display:

**Versatile Design**: The Custom Acrylic Cosmetic Display with Mirror/Graphics offers a versatile design that can be tailored to fit a wide range of cosmetic products. Its clear acrylic construction allows for 360-degree visibility, making it easy for customers to view and select products.

**Custom Graphics**: The Acrylic Cosmetic Display also features custom graphics that can be tailored to fit your branding and marketing needs. This can help to increase brand recognition and make your products stand out in a crowded retail environment.

**Modular Design**: The modular design of this Acrylic Cosmetic Display allows for easy assembly and disassembly, making it ideal for use in a variety of retail settings. It can be easily reconfigured to fit different product lines or store layouts, and its compact size makes it easy to store when not in use.