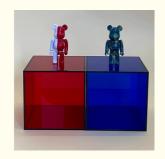

Versatile Design: The acrylic box design is not only stylish but also functional. It can hold a variety of pens, brushes, or other similar items, keeping them organized and easily accessible. This makes it a practical addition to any home or office space.

Customizable: The acrylic pen box can be customized according to specific needs. This could include adding a logo, text, or other design elements, making it ideal for commercial promotion. It can also be customized to match the decor of a home or office.