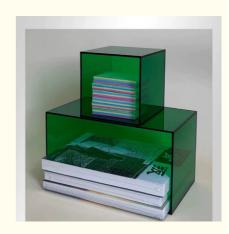

Versatile Design: The acrylic box design is not only stylish but also functional. It can hold a variety of pens, brushes, or other similar items, keeping them organized and easily accessible. This makes it a practical addition to any home or office space.

Customizable: The acrylic pen box can be customized according to specific needs. This could include adding a logo, text, or other design elements, making it ideal for commercial promotion. It can also be customized to match the decor of a home or office.