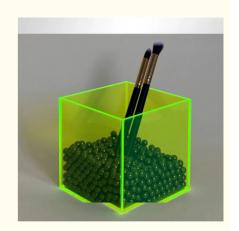

#### **Product Description**

PMMA Brush Box Acrylic Pen Box For Home Decor And Commercial Promotion

| Item name | Acrylic Pen box |
|-----------|-----------------|
| Material  | PMMA /ACRYLIC   |
| Size      | 10X10X12 cm     |

Here below are the key features of the acrylic pen box :

High-Quality Material: The acrylic pen box is made from PMMA (Polymethyl Methacrylate), a type of acrylic glass known for its transparency, durability, and resistance to UV rays. This ensures that the pen box maintains its clarity and shine over time, making it an excellent choice for both home decor and commercial promotion.

Versatile Design: The acrylic box design is not only stylish but also functional. It can hold a variety of pens, brushes, or other similar items, keeping them organized and easily accessible. This makes it a practical addition to any home or office space.

Customizable: The acrylic pen box can be customized according to specific needs. This could include adding a logo, text, or other design elements, making it ideal for commercial promotion. It can also be customized to match the decor of a home or office.