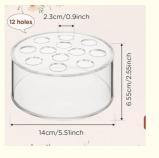

## **Product Specification**

• Size: 14 Cm Dia X 6cm

Material: Acrylic

Color: Clear Or Customized
 Logo: Customized Logo
 Thickness: 3mm Or Customized
 Style: Classic, Modern, Luxury

Sample Time: 3 Days
Type: Handmade
Oem/odm: Welcome
Shape: Customized
Packing: Safe Packing

### **Product Description**

12 Holes Hot Sale Factory Price Round Acrylic Flower Box for Home Decor or Wedding Table

| Item Name | Acrylic Flower Box |
|-----------|--------------------|
| Material  | Acrylic            |
| Size      | 14 cm dia x 6cm    |