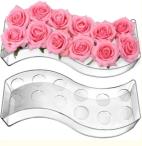

# 12 Holes Round Acrylic Flower Box Floral Stands For Home Decor Or Wedding Table

### **Product Description**

12 Holes Hot Sale Factory Price Round Acrylic Flower Box for Home Decor or Wedding Table

| Item Name | Acrylic Flower Box |
|-----------|--------------------|
| Material  | Acrylic            |
| Size      | 14 cm dia x 6cm    |

Luxurious Design: The Acrylic Flower Box has a luxurious design that adds a touch of elegance to any setting. It's perfect for weddings, where it can be used to hold flowers or other decorative items, and it also makes a stylish addition to home decor.