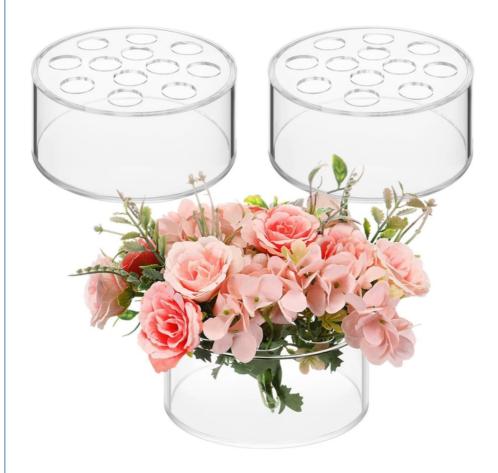

# 12 Holes Round Acrylic Flower Box Floral Stands For Home Decor Or Wedding Table

## **Product Specification**

• Size: 14 Cm Dia X 6cm

Material: Acrylic

Color: Clear Or Customized
 Logo: Customized Logo
 Thickness: 3mm Or Customized
 Style: Classic, Modern, Luxury

Sample Time: 3 Days
Type: Handmade
Oem/odm: Welcome
Shape: Customized
Packing: Safe Packing

• Highlight: 12 holes acrylic flower box,

12 holes acrylic flower display box, home decor acrylic flower box

### **Product Description**

12 Holes Hot Sale Factory Price Round Acrylic Flower Box for Home Decor or Wedding Table

| Item Name | Acrylic Flower Box |
|-----------|--------------------|
| Material  | Acrylic            |
| Size      | 14 cm dia x 6cm    |