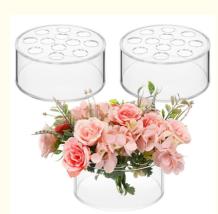

# 12 Holes Round Acrylic Flower Box Floral Stands For Home Decor Or Wedding Table

### **Product Description**

12 Holes Hot Sale Factory Price Round Acrylic Flower Box for Home Decor or Wedding Table

| Item Name | Acrylic Flower Box |
|-----------|--------------------|
| Material  | Acrylic            |
| Size      | 14 cm dia x 6cm    |

Durable Material: The Acrylic Flower Box is made from high-quality acrylic, which is known for its durability and resistance to damage. This means it can be used for multiple events or as a long-lasting piece of home decor. Additionally, acrylic is easy to clean and maintain, ensuring the box stays looking its best.