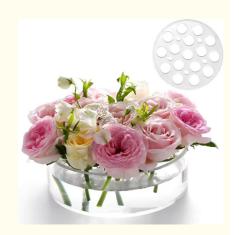

# 12 Holes Round Acrylic Flower Box Floral Stands For Home Decor Or Wedding Table

### **Product Description**

12 Holes Hot Sale Factory Price Round Acrylic Flower Box for Home Decor or Wedding Table

| Item Name | Acrylic Flower Box |
|-----------|--------------------|
| Material  | Acrylic            |
| Size      | 14 cm dia x 6cm    |

Here below are some features of the popular Acrylic Flower Box:

Custom Color: One of the standout features of thisAcrylic Flower Box is the ability to customize the color. This allows it to match the color scheme of a wedding or home decor, making it a versatile and personalized choice.

Luxurious Design: The Acrylic Flower Box has a luxurious design that adds a touch of elegance to any setting. It's perfect for weddings, where it can be used to hold flowers or other decorative items, and it also makes a stylish addition to home decor.