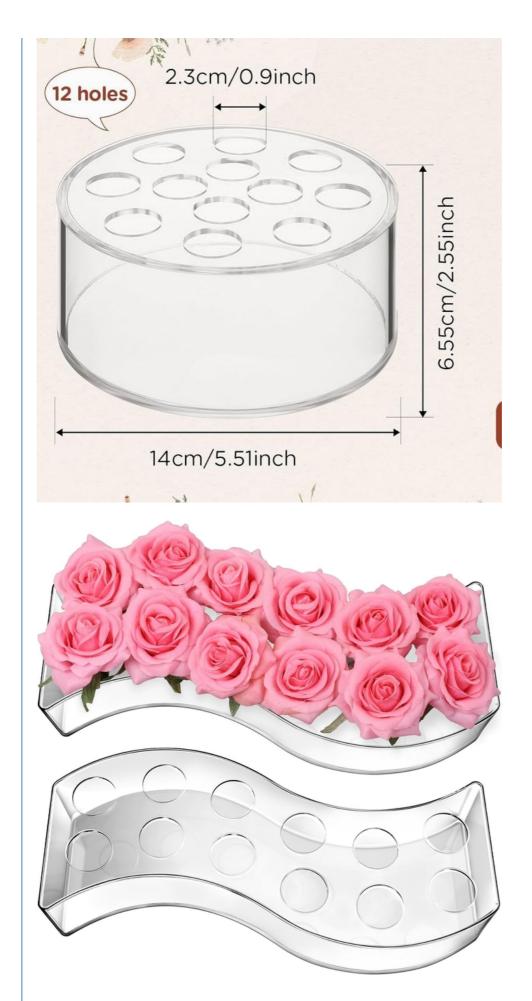

## **Product Specification**

• Size: 14 Cm Dia X 6cm

Material: Acrylic

Color: Clear Or Customized
 Logo: Customized Logo
 Thickness: 3mm Or Customized
 Style: Classic, Modern, Luxury

Sample Time: 3 Days
Type: Handmade
Oem/odm: Welcome
Shape: Customized
Packing: Safe Packing

• Highlight: 12 holes acrylic flower box,

12 holes acrylic flower display box, home decor acrylic flower box

### **Product Description**

12 Holes Hot Sale Factory Price Round Acrylic Flower Box for Home Decor or Wedding Table

| Item Name | Acrylic Flower Box |
|-----------|--------------------|
| Material  | Acrylic            |
| Size      | 14 cm dia x 6cm    |