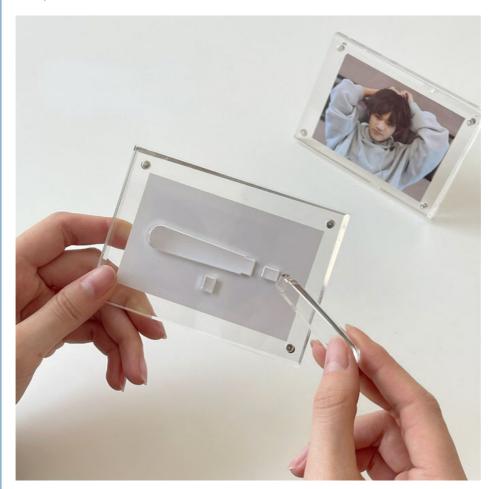

**Magnetic Design**: This Acrylic Magnetic Photo Frame features a magnetic design, which makes it easy to use. You can simply place your photo between the frame and the magnetic back, and it will be securely held in place. This also allows you to easily switch out the photos as often as you like.

**Support Foot for Stability**: This Acrylic Magnetic Photo Frame comes with a support foot, which provides stability when the frame is standing on a table, desk, or shelf. This ensures that the frame remains upright and the photo remains visible, even in areas with high foot traffic. The support foot also makes it easy to position the frame at the perfect angle for viewing.