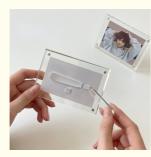

Here below are some features about this Acrylic Magnetic Photo Frame :

**Clear Acrylic Material:** This Magnetic Photo Frame is made of clear acrylic, which gives it a sleek and modern look. The transparency of the acrylic allows the photo to be the main focus, while also blending seamlessly with various types of decor.

**Magnetic Design**: This Acrylic Magnetic Photo Frame features a magnetic design, which makes it easy to use. You can simply place your photo between the frame and the magnetic back, and it will be securely held in place. This also allows you to easily switch out the photos as often as you like.