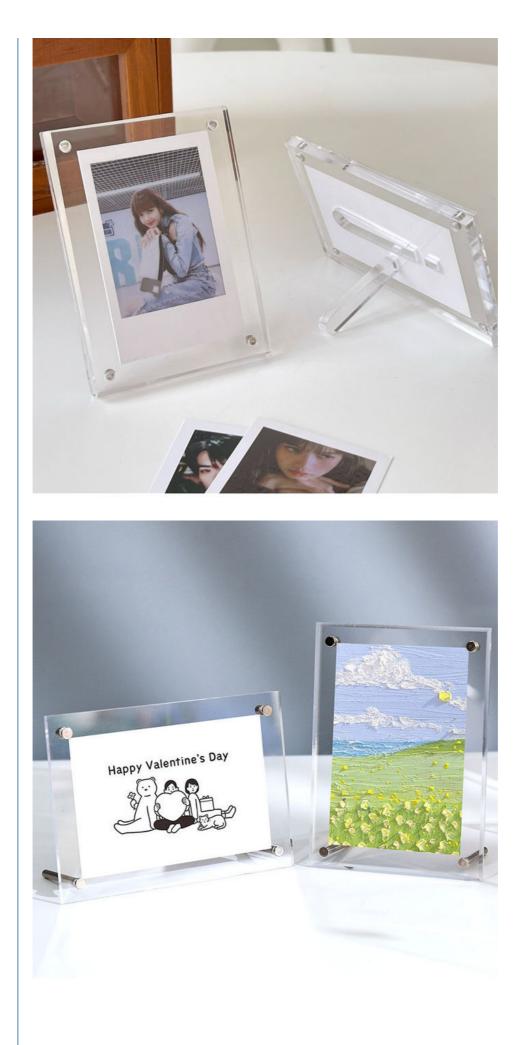

**Support Foot for Stability**: This Acrylic Magnetic Photo Frame comes with a support foot, which provides stability when the frame is standing on a table, desk, or shelf. This ensures that the frame remains upright and the photo remains visible, even in areas with high foot traffic. The support foot also makes it easy to position the frame at the perfect angle for viewing.

More pictures for reference :

Zhujiang Xujing Jiayuan 1706, Bantian Street, Longgang District, Shenzhen, Guangdong Province