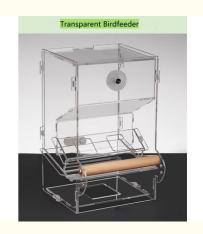

### **Product Description**

Jyd Automatic Transparent Pet/Bird Feeder Dispenser /Eat Food /Single Package /Fast Lead Time

| Item Description                    |  |
|-------------------------------------|--|
| Guangdong, China                    |  |
| Pet Bowls & Feeders                 |  |
| Acrylic                             |  |
| NO                                  |  |
| NO                                  |  |
| Quadrate                            |  |
| Automatic Feeders                   |  |
| Custom-made                         |  |
| Automatic Pet/Bird Feeder Dispenser |  |
| Eat Food                            |  |
| M, L, XL                            |  |
| Transparent/Clear                   |  |
| Automatic, Sustainable, Stocked     |  |
| Box package/ Custom/Bubble          |  |
| 5pcs                                |  |
| Yes                                 |  |
| 1-2days                             |  |
| 3-5days                             |  |
| Packaging and delivery              |  |
| Box package/ Custom                 |  |
| Shenzhen                            |  |
| 15X13X26cm                          |  |
| 1.00kg                              |  |
| Supply Ability                      |  |
| 1500 Piece/Pieces per Week          |  |
| Custom-made is supported.           |  |
|                                     |  |

More pictures for your reference: