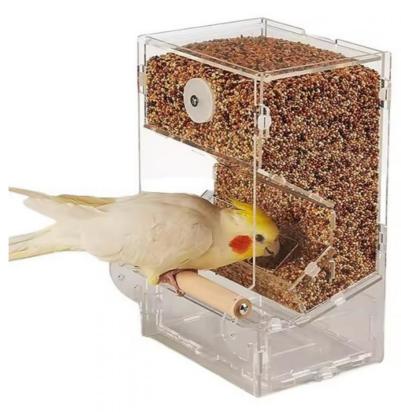

### **Product Description**

Jyd Automatic Transparent Pet/Bird Feeder Dispenser /Eat Food /Single Package /Fast Lead Time

| Item Description                    |  |
|-------------------------------------|--|
| Guangdong, China                    |  |
| Pet Bowls & Feeders                 |  |
| Acrylic                             |  |
| NO                                  |  |
| NO                                  |  |
| Quadrate                            |  |
| Automatic Feeders                   |  |
| Custom-made                         |  |
| Automatic Pet/Bird Feeder Dispenser |  |
| Eat Food                            |  |
| M, L, XL                            |  |
| Transparent/Clear                   |  |
| Automatic, Sustainable, Stocked     |  |
| Box package/ Custom/Bubble          |  |
| 5pcs                                |  |
| Yes                                 |  |
| 1-2days                             |  |
| 3-5days                             |  |
| Packaging and delivery              |  |
| Box package/ Custom                 |  |
| Shenzhen                            |  |
| 15X13X26cm                          |  |
| 1.00kg                              |  |
| Supply Ability                      |  |
| 1500 Piece/Pieces per Week          |  |
| Custom-made is supported.           |  |
|                                     |  |

More pictures for your reference: