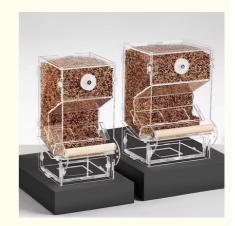

dog bowls Quadrate Shape OEM ODM

#### **Basic Information**

Place of Origin: China
Brand Name: JYD
Model Number: ABF-2
Minimum Order Quantity: 5pcs

• Price: USD 2.3-7.6

Packaging Details: Box package/ Custom

Delivery Time: Sample:1-3days Mass production: TBD
 Payment Terms: T/T, D/P D/A, PayPal, Western Union

Supply Ability: 3000 Piece/Pieces per Week



#### **Product Specification**

Application: Birds, Outside

• Type: Pet Bowls & Feeders,acrylic Bird

Feeder, Display Stand Acrylic, Acrylic Cage

• Feature: Eco-Friendly, Customized

Material: Acrylic,PMMA

• Color: Clear

• Size: Customized Size

• Item Type: Acrylic Bird Feeder, window Bird Feeder

Logo: Custom LogoSample: Available

• Highlight: jyd acrylic pet feeder,

quadrate shape acrylic pet feeder,

oem lucite dog bowls



### **Product Description**

Jyd Automatic Transparent Pet/Bird Feeder Dispenser /Eat Food /Single Package /Fast Lead Time

| Item Description                    |  |
|-------------------------------------|--|
| Guangdong, China                    |  |
| Pet Bowls & Feeders                 |  |
| Acrylic                             |  |
| NO                                  |  |
| NO                                  |  |
| Quadrate                            |  |
| Automatic Feeders                   |  |
| Custom-made                         |  |
| Automatic Pet/Bird Feeder Dispenser |  |
| Eat Food                            |  |
| M, L, XL                            |  |
| Transparent/Clear                   |  |
| Automatic, Sustainable, Stocked     |  |
| Box package/ Custom/Bubble