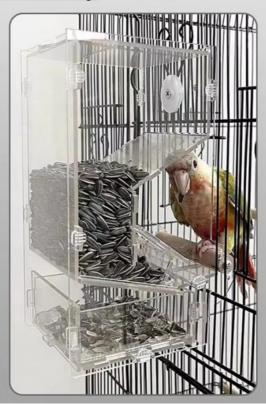

|  |
| Transparent/Clear                   |  |
| Automatic, Sustainable, Stocked     |  |
| Box package/ Custom/Bubble          |  |
| 5pcs                                |  |
| Yes                                 |  |
| 1-2days                             |  |
| 3-5days                             |  |
| Packaging and delivery              |  |
| Box package/ Custom                 |  |
| Shenzhen                            |  |
| 15X13X26cm                          |  |
| 1.00kg                              |  |
| Supply Ability                      |  |
| 1500 Piece/Pieces per Week          |  |
| Custom-made is supported.           |  |
|                                     |  |

More pictures for your reference:





### **Install Safely**





**Fixed Iron Wire** 



## **Logistics Guarantee**



### **Shipping Choice**

- A numbers < 100 pieces (CBM < 1), we suggest the Express, such as DHL/FEDEX/TNT/UPS/SF/EMS.
- B 100pieces<numbers<500 pieces (1<CBM<2) we suggest air shipping
- numbers >500 pieces (CBM>2), we suggest the sea freight

### **PIYO** Shenzhen Jiuyingda Technology Co., Ltd.

8618681520697

info@jydacrylic.com

jydacrylic.com

Zhujiang Xujing Jiayuan 1706, Bantian Street, Longgang District, Shenzhen, Guangdong Province