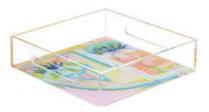

Here below are the main features of the Acrylic Serving Tray:

Clear Acrylic Material: The Acrylic Serving Tray is made of clear acrylic, which gives it a sleek and modern look. The transparency of the acrylic allows it to blend seamlessly with various types of decor, making it a versatile addition to any room.

Large Size and Decorative Design: This Acrylic Serving Tray is large in size, making it a great choice for serving food and drinks or for displaying decorative items. Its decorative design adds a touch of elegance to any setting, whether it's a dinner party or a dressing table.

**Handle for Easy Transport** The Acrylic Serving Tray comes with a handle, which makes it easy to carry and transport. This is especially useful when serving food and drinks, or when moving the tray from one room to another. The handle also adds a functional and stylish element to the tray's design.