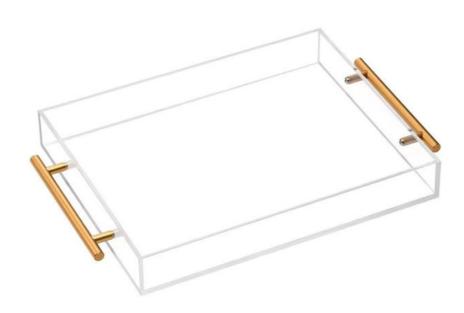

Here below are the main features of the Acrylic Serving Tray:

Clear Acrylic Material: The Acrylic Serving Tray is made of clear acrylic, which gives it a sleek and modern look. The transparency of the acrylic allows it to blend seamlessly with various types of decor, making it a versatile addition to any room.

Large Size and Decorative Design: This Acrylic Serving Tray is large in size, making it a great choice for serving food and drinks or for displaying decorative items. Its decorative design adds a touch of elegance to any setting, whether it's a dinner party or a dressing table.

**Handle for Easy Transport** The Acrylic Serving Tray comes with a handle, which makes it easy to carry and transport. This is especially useful when serving food and drinks, or when moving the tray from one room to another. The handle also adds a functional and stylish element to the tray's design.