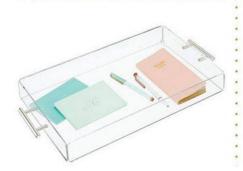

# Muti-functional use of this acrylic tray

Size: 40.5\*30.8\*5cm Weight: 0.9kg

Size: 30.5\*20.4\*5cm Weight: 0.59kg

Size: 30\*30\*7.7cm Weight: 1.19kg