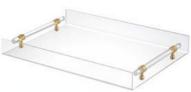

**Handle for Easy Transport** The Acrylic Serving Tray comes with a handle, which makes it easy to carry and transport. This is especially useful when serving food and drinks, or when moving the tray from one room to another. The handle also adds a functional and stylish element to the tray's design.