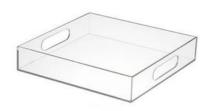

Here below are the main features of the Acrylic Serving Tray:

Clear Acrylic Material: The Acrylic Serving Tray is made of clear acrylic, which gives it a sleek and modern look. The transparency of the acrylic allows it to blend seamlessly with various types of decor, making it a versatile addition to any room.

Large Size and Decorative Design: This Acrylic Serving Tray is large in size, making it a great choice for serving food and drinks or for displaying decorative items. Its decorative design adds a touch of elegance to any setting, whether it's a dinner party or a dressing table.

**Handle for Easy Transport** The Acrylic Serving Tray comes with a handle, which makes it easy to carry and transport. This is especially useful when serving food and drinks, or when moving the tray from one room to another. The handle also adds a functional and stylish element to the tray's design.