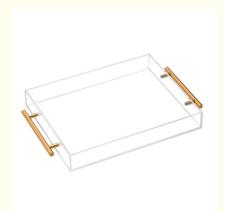

Here below are the main features of the Acrylic Serving Tray:

Clear Acrylic Material: The Acrylic Serving Tray is made of clear acrylic, which gives it a sleek and modern look. The transparency of the acrylic allows it to blend seamlessly with various types of decor, making it a versatile addition to any room.

Large Size and Decorative Design: This Acrylic Serving Tray is large in size, making it a great choice for serving food and drinks or for displaying decorative items. Its decorative design adds a touch of elegance to any setting, whether it's a dinner party or a dressing table.

**Handle for Easy Transport** The Acrylic Serving Tray comes with a handle, which makes it easy to carry and transport. This is especially useful when serving food and drinks, or when moving the tray from one room to another. The handle also adds a functional and stylish element to the tray's design.