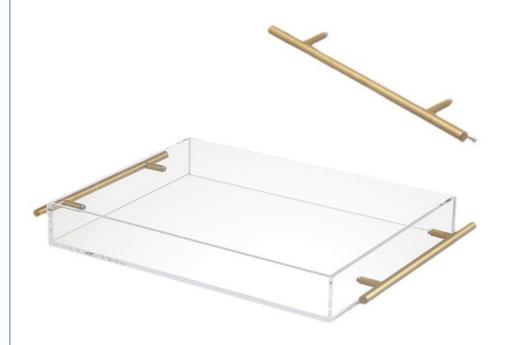

**Handle for Easy Transport** The Acrylic Serving Tray comes with a handle, which makes it easy to carry and transport. This is especially useful when serving food and drinks, or when moving the tray from one room to another. The handle also adds a functional and stylish element to the tray's design.

More pictures for reference: