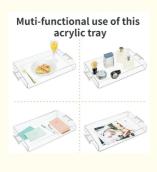

# Muti-functional use of this acrylic tray

Size: 40.5\*30.8\*5cm Weight: 0.9kg

Size: 30.5\*20.4\*5cm Weight: 0.59kg

Size: 30\*30\*7.7cm Weight: 1.19kg