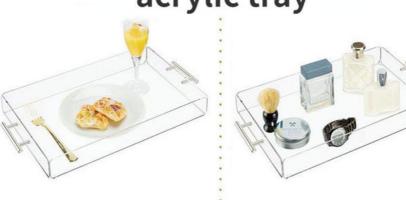

# Muti-functional use of this acrylic tray

Size: 40.5\*30.8\*5cm Weight: 0.9kg

Size: 30.5\*20.4\*5cm Weight: 0.59kg

Size: 30\*30\*7.7cm Weight: 1.19kg