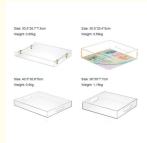

# Muti-functional use of this acrylic tray

Size: 40.5\*30.8\*5cm Weight: 0.9kg

Size: 30.5\*20.4\*5cm Weight: 0.59kg

Size: 30\*30\*7.7cm Weight: 1.19kg