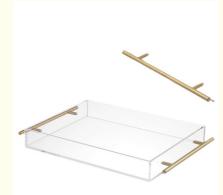

**Handle for Easy Transport** The Acrylic Serving Tray comes with a handle, which makes it easy to carry and transport. This is especially useful when serving food and drinks, or when moving the tray from one room to another. The handle also adds a functional and stylish element to the tray's design.