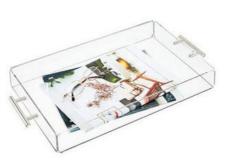

Here below are the main features of the Acrylic Serving Tray:

Clear Acrylic Material: The Acrylic Serving Tray is made of clear acrylic, which gives it a sleek and modern look. The transparency of the acrylic allows it to blend seamlessly with various types of decor, making it a versatile addition to any room.

Large Size and Decorative Design: This Acrylic Serving Tray is large in size, making it a great choice for serving food and drinks or for displaying decorative items. Its decorative design adds a touch of elegance to any setting, whether it's a dinner party or a dressing table.

**Handle for Easy Transport** The Acrylic Serving Tray comes with a handle, which makes it easy to carry and transport. This is especially useful when serving food and drinks, or when moving the tray from one room to another. The handle also adds a functional and stylish element to the tray's design.