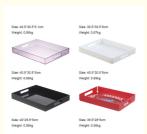

More pictures for reference:

Size: 40.5\*30.5\*5.1cm Weight: 0.85kg

Size: 40.5\*30.5\*5cm Weight: 0.69kg

Size: 40.5\*30.5\*5cm Weight: 0.69kg

Size: 30.5\*30.5\*6cm

Weight: 0.67kg

Size: 40\*29.9\*5cm Weight: 0.58kg

Size: 39.5\*28\*6cm Weight: 0.56kg