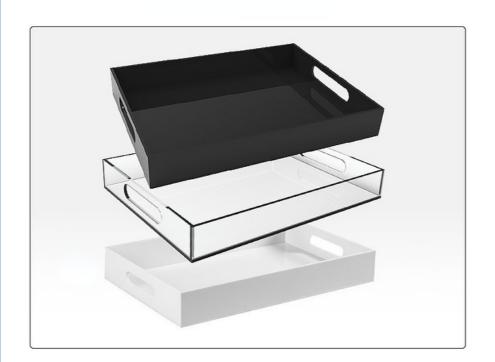

Stacking Design: These trays are designed to stack on top of each other, allowing for easy storage and transportation. This feature also makes them great for use in small spaces, as they can be stacked vertically to save room.

Handles: The handles on these trays make them easy to carry and transport, whether you're using them for serving food at a party or organizing items in your home or office. The handles also add a touch of style and sophistication to the trays, making them a great choice for any occasion.