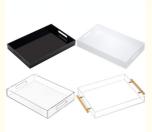

## **Product Specification**

Features: Durable, Lightweight, Easy To Clean

Sale: Factory Direct Sale

Finish: Smooth YES . Oem Or Odm: Style: Modern

Hand Wash Only · Care Instructions:

Sample: Available Acrylic Material: · Color: Clear

Handles: The handles on these trays make them easy to carry and transport, whether you're using them for serving food at a party or organizing items in your home or office. The handles also add a touch of style and sophistication to the trays, making them a great choice for any occasion.