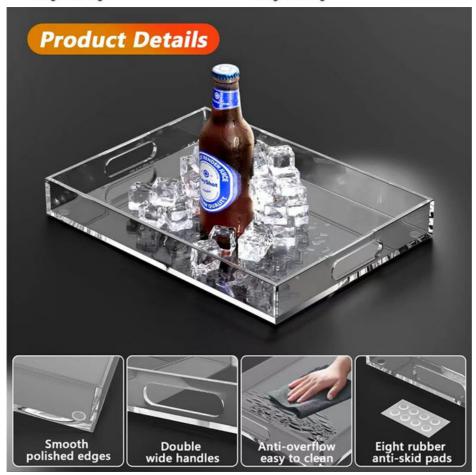

Here below are the main features of the Lucite Tray:

Clear Design: The clear acrylic material of these trays allows for easy visibility of the contents inside, making them perfect for serving food, displaying items, or organizing small objects.

Stacking Design: These trays are designed to stack on top of each other, allowing for easy storage and transportation. This feature also makes them great for use in small spaces, as they can be stacked vertically to save room.

Handles: The handles on these trays make them easy to carry and transport, whether you're using them for serving food at a party or organizing items in your home or office. The handles also add a touch of style and sophistication to the trays, making them a great choice for any occasion.