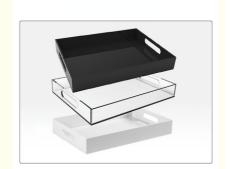

Stacking Design: These trays are designed to stack on top of each other, allowing for easy storage and transportation. This feature also makes them great for use in small spaces, as they can be stacked vertically to save room.

Handles: The handles on these trays make them easy to carry and transport, whether you're using them for serving food at a party or organizing items in your home or office. The handles also add a touch of style and sophistication to the trays, making them a great choice for any occasion.