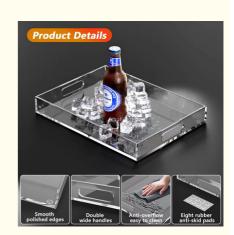

## **Product Specification**

Features: Durable, Lightweight, Easy To Clean

Sale: Factory Direct Sale

Finish: Smooth YES . Oem Or Odm: Style: Modern

Hand Wash Only · Care Instructions:

Sample: Available Acrylic Material: · Color: Clear

• Function: Holding And Displaying Items

Roduct Name: Acrylic Tray . Sample Time: 5-7 Days • Type: Tray

• Highlight: odm clear acrylic serving tray with handles,

clear acrylic serving tray with handles stacking

Here below are the main features of the Lucite Tray:

Clear Design: The clear acrylic material of these trays allows for easy visibility of the contents inside, making them perfect for serving food, displaying items, or organizing small objects.