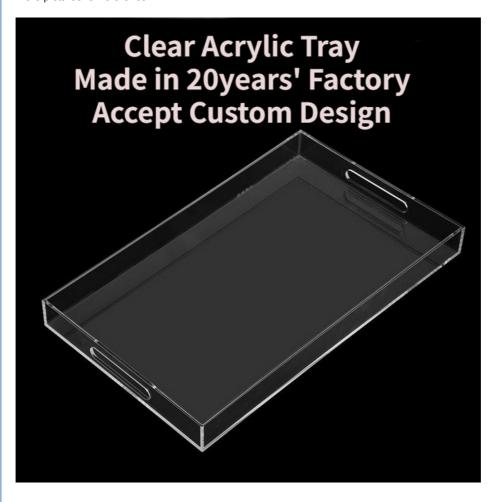

## **OEM ODM Clear Acrylic Serving Tray With Handles Stacking Design** Customized

Here below are the main features of the Lucite Tray:

Clear Design: The clear acrylic material of these trays allows for easy visibility of the contents inside, making them perfect for serving food, displaying items, or organizing small objects.