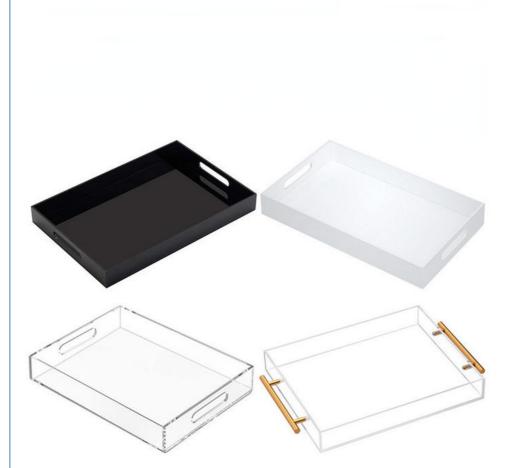

Here below are the main features of the Lucite Tray:

Clear Design: The clear acrylic material of these trays allows for easy visibility of the contents inside, making them perfect for serving food, displaying items, or organizing small objects.

Stacking Design: These trays are designed to stack on top of each other, allowing for easy storage and transportation. This feature also makes them great for use in small spaces, as they can be stacked vertically to save room.

Handles: The handles on these trays make them easy to carry and transport, whether you're using them for serving food at a party or organizing items in your home or office. The handles also add a touch of style and sophistication to the trays, making them a great choice for any occasion.