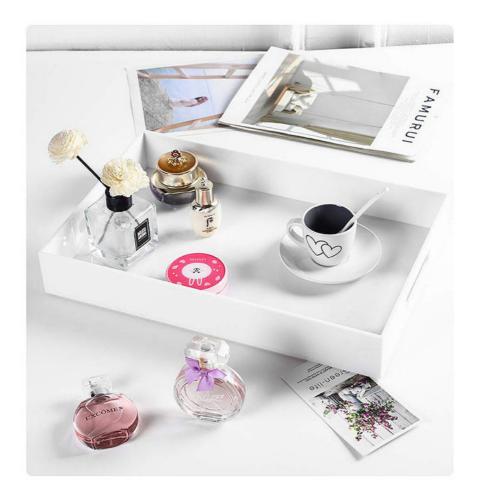

Here below are the main features of the Lucite Tray:

Clear Design: The clear acrylic material of these trays allows for easy visibility of the contents inside, making them perfect for serving food, displaying items, or organizing small objects.

Handles: The handles on these trays make them easy to carry and transport, whether you're using them for serving food at a party or organizing items in your home or office. The handles also add a touch of style and sophistication to the trays, making them a great choice for any occasion.