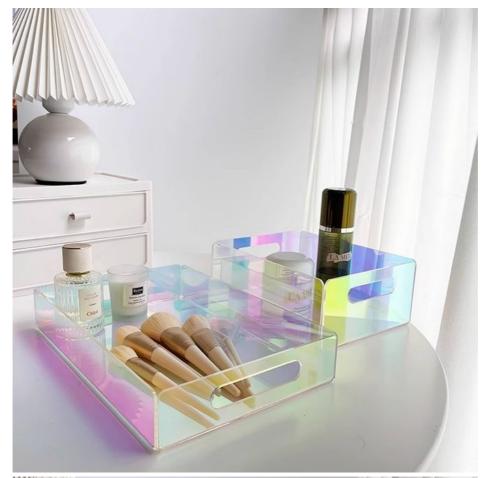

#### Customized Elegant Rainbow Stacking Acrylic Trays Lucite Trays Serving Tray with Handles

| Item name   | Rainblow Acrylic Tray                         |
|-------------|-----------------------------------------------|
| Size        | 40 x 30 x 5cm, or customized                  |
| Logo        | Engraving , Silkcreen printing or UV printing |
| Sample time | 2-3 days                                      |
| Lead time   | 1-2 weeks                                     |

Here below are the main features of the Rainblow Acrylic Tray:

Customizable Design: These trays can be customized with a variety of colors, allowing you to choose the perfect shade to match your decor or personal style. This feature makes them a great choice for events, weddings, or any occasion where you want to add a personal touch.

Rainbow Stacking Design: The rainbow stacking design of these trays adds a fun and playful touch to any setting. The trays can be stacked in a variety of color combinations, allowing you to create a unique and eye-catching display.

Handles: The handles on these trays make them easy to carry and transport, whether you're using them for serving food at a party or organizing items in your home or office. The handles also add a touch of elegance and sophistication to the trays, making them a great choice for any occasion.