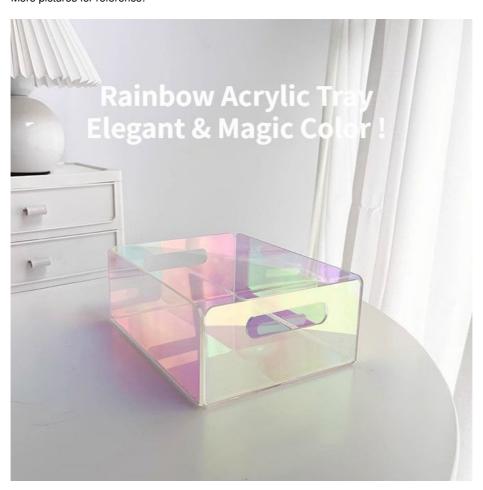

## Rainbow Color Stacking Acrylic Tray With Handles Lucite Serving Tray Customized

· Color: Rainbow Color

Holding And Displaying Items • Function:

Roduct Name: Acrylic Tray . Sample Time: 5-7 Days • Type: Tray

• Highlight: lucite serving tray customized,

customized acrylic tray with handles,

Rainbow Stacking Design: The rainbow stacking design of these trays adds a fun and playful touch to any setting. The trays can be stacked in a variety of color combinations, allowing you to create a unique and eye-catching display.