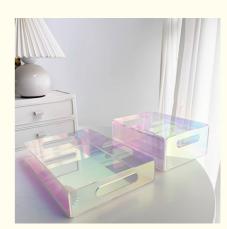

Rainbow Stacking Design: The rainbow stacking design of these trays adds a fun and playful touch to any setting. The trays can be stacked in a variety of color combinations, allowing you to create a unique and eye-catching display.

Handles: The handles on these trays make them easy to carry and transport, whether you're using them for serving food at a party or organizing items in your home or office. The handles also add a touch of elegance and sophistication to the trays, making them a great choice for any occasion.