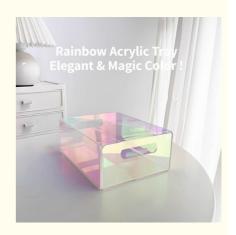

## Rainbow Color Stacking Acrylic Tray With Handles Lucite Serving Tray Customized

· Color: Rainbow Color

Holding And Displaying Items • Function:

Roduct Name: Acrylic Tray . Sample Time: 5-7 Days • Type: Tray

• Highlight: lucite serving tray customized,

customized acrylic tray with handles,

Rainbow Stacking Design: The rainbow stacking design of these trays adds a fun and playful touch to any setting. The trays can be stacked in a variety of color combinations, allowing you to create a unique and eye-catching display.