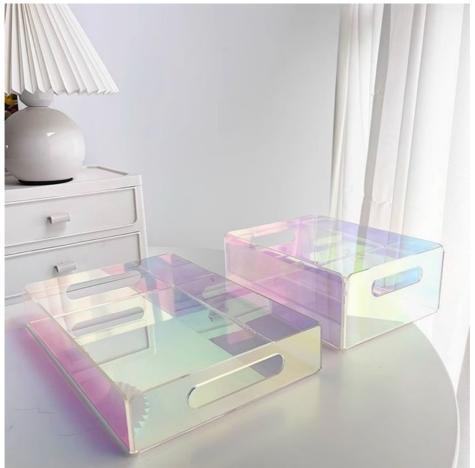

#### Customized Elegant Rainbow Stacking Acrylic Trays Lucite Trays Serving Tray with Handles

| Item name   | Rainblow Acrylic Tray                         |
|-------------|-----------------------------------------------|
| Size        | 40 x 30 x 5cm, or customized                  |
| Logo        | Engraving , Silkcreen printing or UV printing |
| Sample time | 2-3 days                                      |
| Lead time   | 1-2 weeks                                     |

Here below are the main features of the Rainblow Acrylic Tray:

Customizable Design: These trays can be customized with a variety of colors, allowing you to choose the perfect shade to match your decor or personal style. This feature makes them a great choice for events, weddings, or any occasion where you want to add a personal touch.

Rainbow Stacking Design: The rainbow stacking design of these trays adds a fun and playful touch to any setting. The trays can be stacked in a variety of color combinations, allowing you to create a unique and eye-catching display.

Handles: The handles on these trays make them easy to carry and transport, whether you're using them for serving food at a party or organizing items in your home or office. The handles also add a touch of elegance and sophistication to the trays, making them a great choice for any occasion.