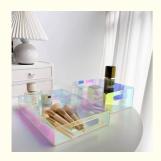

omized

#### **Basic Information**

. Place of Origin: **CHINA** Brand Name: JYD Model Number: AT-4 Minimum Order Quantity: 100 PCS • Price: USD 1.3-4.6

Packaging Details: PP bag+ bubble bag,individual box

. Delivery Time: 10-15 days

• Payment Terms: T/T, D/A, D/P, T/T, Western Union,

MoneyGram

. Supply Ability: 10000 pcs/ month



### **Product Specification**

Features: Durable, Lightweight, Easy To Clean

Sale: Factory Direct Sale

Finish: Smooth YES . Oem Or Odm: Style: Modern

Hand Wash Only · Care Instructions:

Sample: Available Acrylic Material:

· Color: Rainbow Color

Holding And Displaying Items • Function:

Roduct Name: Acrylic Tray . Sample Time: 5-7 Days • Type: Tray

• Highlight: lucite serving tray customized,

customized acrylic tray with handles,



### More Images



#### **Product Description**

#### Customized Elegant Rainbow Stacking Acrylic Trays Lucite Trays Serving Tray with Handles

| Item name   | Rainblow Acrylic Tray                         |
|-------------|-----------------------------------------------|
| Size        | 40 x 30 x 5cm, or customized                  |
| Logo        | Engraving , Silkcreen printing or UV printing |
| Sample time | 2-3 days                                      |
| Lead time   | 1-2 weeks                                     |

Here below are the main features of the Rainblow Acrylic Tray:

Customizable Design: These trays can be customized with a variety of colors, allowing you to choose the perfect shade to match your decor or personal style. This feature makes them a great choice for events, weddings, or any