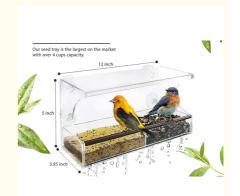

Generous Seed Capacity: With a spacious seed tray holding up to 4 cups, our feeder minimizes the need for frequent refills. Enjoy uninterrupted bird watching without the constant task of replenishing seeds.

# Large capacity of seed tray