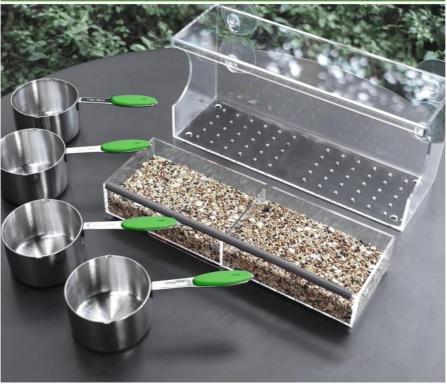

Generous Seed Capacity: With a spacious seed tray holding up to 4 cups, our feeder minimizes the need for frequent refills. Enjoy uninterrupted bird watching without the constant task of replenishing seeds.