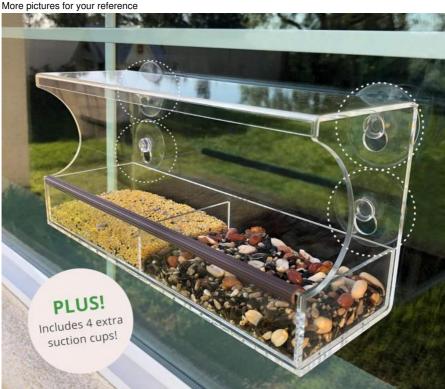

All-Weather Durability: Featuring a unique dry-sheet coating, our feeder repels dirt and dust effortlessly. Rain naturally cleanses the surface, maintaining a spotless appearance year-round.

Secure Installation: Equipped with 8 strong suction cups, our feeder attaches firmly to windows, providing a stable and secure feeding station for your avian visitors.