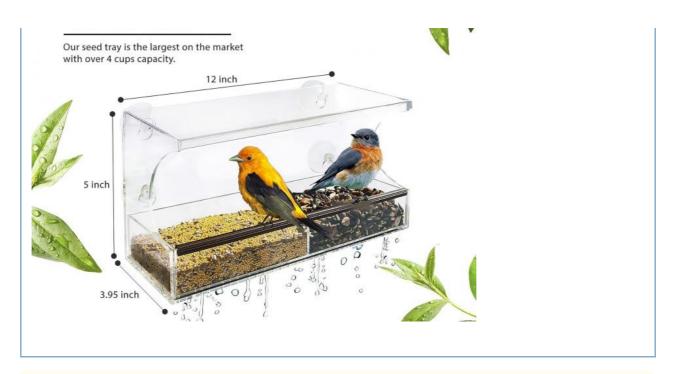

Generous Seed Capacity: With a spacious seed tray holding up to 4 cups, our feeder minimizes the need for frequent refills. Enjoy uninterrupted bird watching without the constant task of replenishing seeds.

# Large capacity of seed tray