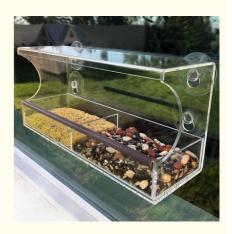

#### Large Bird Feeder Spacious Seed Tray Easy Installation Convenient Maintenance Durable And Weatherproof Fast Delivery

About this Item:

"Introducing our premium bird feeder designed for the ultimate bird-watching experience:

Crystal Clear Visibility: Unlike typical feeders, our feeder features advanced anti-yellowing technology. This ensures it stays clear and transparent, maintaining perfect visibility of your feathered friends.

All-Weather Durability: Featuring a unique dry-sheet coating, our feeder repels dirt and dust effortlessly. Rain naturally cleanses the surface, maintaining a spotless appearance year-round.

Secure Installation: Equipped with 8 strong suction cups, our feeder attaches firmly to windows, providing a stable and secure feeding station for your avian visitors.