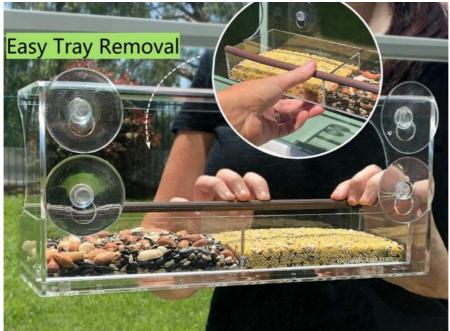

Effortless Maintenance: Say goodbye to tedious cleaning with our easy-slide seed tray. It's equipped with a secure locking system for quick, hassle-free refills and cleaning. Ideal for bird enthusiasts of all ages, including seniors.