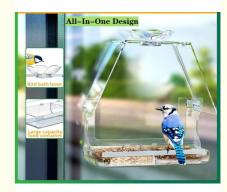

#### **Main Features:**

WIDE RANGE VIEWING & CLOSE BIRD WATCHING ALL-IN-ONE DESIGN STUDY & FLEXIBLE BUBBLE SAGE PACKAGE

| BUBBLE SAGE FACKAGE    |                                     |
|------------------------|-------------------------------------|
| Item Description       |                                     |
| Place of Origin        | Guangdong, China                    |
| Туре                   | Pet Bowls & Feeders                 |
| Material               | Acrylic                             |
| Time Setting           | NO                                  |
| LCD Display            | NO                                  |
| Shape                  | Quadrate                            |
| Bowl & Feeder Type     | Automatic Feeders                   |
| Brand Name             | Custom-made                         |
| Product name           | Automatic Pet/Bird Feeder Dispenser |
| Usage                  | Eat Food                            |
| Color                  | Transparent/Clear                   |
| Feature                | Automatic, Sustainable, Stocked     |
| Packing                | Box package/ Custom/Bubble          |
| MOQ                    | 5pcs                                |
| OEM/ODM                | Yes                                 |
| Sample time            | 1-2days                             |
| Delivery time          | 3-5days                             |
| Packaging and delivery | У                                   |
| Packaging Details      | Box package/ Custom                 |
| Port                   | Shenzhen                            |
| Supply Ability         |                                     |
| Supply Ability         | 1500 Piece/Pieces per Week          |
| Custom-made is suppo   | orted.                              |