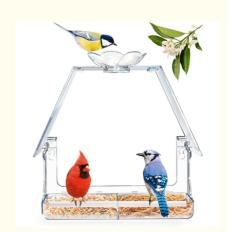

## **Product Description**

Window Bird Feeder With BROAD Viewing Bird House Shaped Design Strong Suction Cups Waterproof Fast Delivery

#### **Main Features:**

WIDE RANGE VIEWING & CLOSE BIRD WATCHING ALL-IN-ONE DESIGN STUDY & FLEXIBLE BUBBLE SAGE PACKAGE

| BUBBLE SAGE FACKAGE    |                                     |
|------------------------|-------------------------------------|
| Item Description       |                                     |
| Place of Origin        | Guangdong, China                    |
| Туре                   | Pet Bowls & Feeders                 |
| Material               | Acrylic                             |
| Time Setting           | NO                                  |
| LCD Display            | NO                                  |
| Shape                  | Quadrate                            |
| Bowl & Feeder Type     | Automatic Feeders                   |
| Brand Name             | Custom-made                         |
| Product name           | Automatic Pet/Bird Feeder Dispenser |
| Usage                  | Eat Food                            |
| Color                  | Transparent/Clear                   |
| Feature                | Automatic, Sustainable, Stocked     |
| Packing                | Box package/ Custom/Bubble          |
| MOQ                    | 5pcs                                |
| OEM/ODM                | Yes                                 |
| Sample time            | 1-2days                             |
| Delivery time          | 3-5days                             |
| Packaging and delivery | У                                   |
| Packaging Details      | Box package/ Custom                 |
| Port                   | Shenzhen                            |
| Supply Ability         |                                     |
| Supply Ability         | 1500 Piece/Pieces per Week          |
| Custom-made is suppo   | orted.                              |