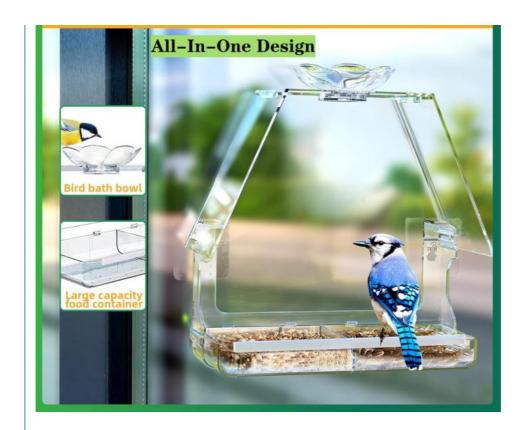

#### **Main Features:**

WIDE RANGE VIEWING & CLOSE BIRD WATCHING ALL-IN-ONE DESIGN STUDY & FLEXIBLE BUBBLE SAGE PACKAGE

| BUBBLE SAGE FACKAGE    |                                     |
|------------------------|-------------------------------------|
| Item Description       |                                     |
| Place of Origin        | Guangdong, China                    |
| Туре                   | Pet Bowls & Feeders                 |
| Material               | Acrylic                             |
| Time Setting           | NO                                  |
| LCD Display            | NO                                  |
| Shape                  | Quadrate                            |
| Bowl & Feeder Type     | Automatic Feeders                   |
| Brand Name             | Custom-made                         |
| Product name           | Automatic Pet/Bird Feeder Dispenser |
| Usage                  | Eat Food                            |
| Color                  | Transparent/Clear                   |
| Feature                | Automatic, Sustainable, Stocked     |
| Packing                | Box package/ Custom/Bubble          |
| MOQ                    | 5pcs                                |
| OEM/ODM                | Yes                                 |
| Sample time            | 1-2days                             |
| Delivery time          | 3-5days                             |
| Packaging and delivery | У                                   |
| Packaging Details      | Box package/ Custom                 |
| Port                   | Shenzhen                            |
| Supply Ability         |                                     |
| Supply Ability         | 1500 Piece/Pieces per Week          |
| Custom-made is suppo   | orted.                              |