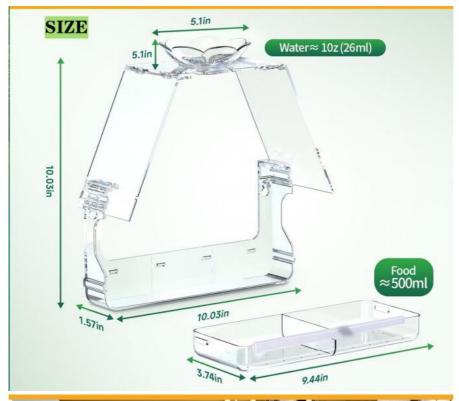

### **Product Specification**

Application: Birds, Outside

• Type: Food And Water Feeder Pet Feeders Acrylic

Bird Feeder, Acrylic Cage

• Feature: Eco-Friendly Customized Easy To Install

High Quality

Material: AcrylicColor: Clear

• Size: Customized Size

• Item Type: Acrylic Bird Feeder, window Bird Feeder

Logo: Custom LogoSample: Available

• Highlight: transparent plexiglass bird house,

transparent plexiglass bird feeder, broad viewing plexiglass bird house