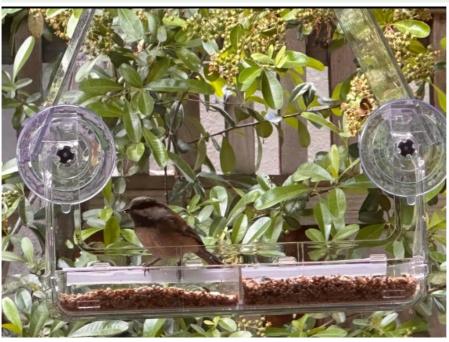

|
| Packing                | Box package/ Custom/Bubble          |
| MOQ                    | 5pcs                                |
| OEM/ODM                | Yes                                 |
| Sample time            | 1-2days                             |
| Delivery time          | 3-5days                             |
| Packaging and delivery | У                                   |
| Packaging Details      | Box package/ Custom                 |
| Port                   | Shenzhen                            |
| Supply Ability         |                                     |
| Supply Ability         | 1500 Piece/Pieces per Week          |
| Custom-made is suppo   | orted.                              |

More pictures for your reference:





# Suitable For All Kinds of Weather









8618681520697 info

info@jydacrylic.com

jydacrylic.com

Zhujiang Xujing Jiayuan 1706, Bantian Street, Longgang District, Shenzhen, Guangdong Province