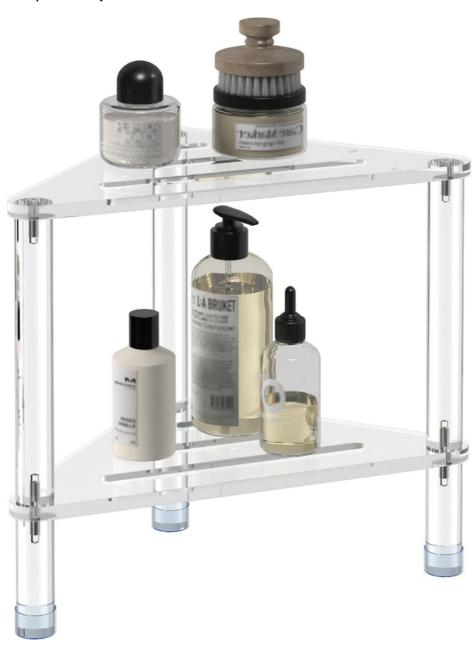

#### Here below are the key points of this Acrylic Shower Stool:

Stylish and Modern Design: This acrylic corner table/shower stool features a sleek, modern design that can enhance the aesthetic appeal of any bathroom. Its clear acrylic construction gives it a chic, minimalist look that blends well with various bathroom decors.

Detachable and Waterproof: The table/stool is designed to be easily detached, allowing for flexible usage and convenient storage. It is also waterproof, making it ideal for use in the shower or other wet areas of the bathroom. The waterproof feature ensures durability and longevity, even in constantly damp environments.

Versatile and Functional: This acrylic piece can serve multiple purposes in the bathroom. It can be used as a corner table for storing bathroom essentials like towels, toiletries, or decor items. Alternatively, it can function as a shower stool or small bench, providing a comfortable seating solution for those who need it. Its compact size makes it perfect for small bathrooms or corner spaces.