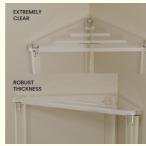

# **Product Specification**

Durability: StrongSample: Availiable

Delivery: Small Order Within 10 Days

Transparency: HighPackage: Carton

Color: Clear Or Customized
 Services: OEM And ODM
 Printing: Customized

#### Here below are the key points of this Acrylic Shower Stool:

Stylish and Modern Design: This acrylic corner table/shower stool features a sleek, modern design that can enhance the aesthetic appeal of any bathroom. Its clear acrylic construction gives it a chic, minimalist look that blends well with various bathroom decors.