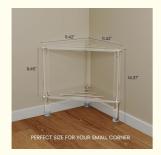

Design: Standard Or CustimizedSize: 11.4"x 11.4"x 14.4"

Thickness: CustomizedSample Time: 3-5 Working Days

• Highlight: detachable clear acrylic corner table,

detachable lucite shower stool, detachable acrylic corner table

#### **Product Description:**

| Item name   | Acrylic Shower Stool /Acrylic Corner Table |
|-------------|--------------------------------------------|
|             | 11.4"x 11.4"x 14.4", or customized         |
| Color       | Clear                                      |
| Sample time | 2-3 days                                   |