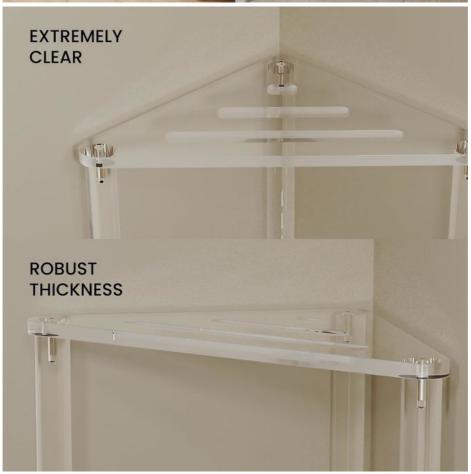

#### Here below are the key points of this Acrylic Shower Stool:

Stylish and Modern Design: This acrylic corner table/shower stool features a sleek, modern design that can enhance the aesthetic appeal of any bathroom. Its clear acrylic construction gives it a chic, minimalist look that blends well with various bathroom decors.

Detachable and Waterproof: The table/stool is designed to be easily detached, allowing for flexible usage and convenient storage. It is also waterproof, making it ideal for use in the shower or other wet areas of the bathroom. The waterproof feature ensures durability and longevity, even in constantly damp environments.