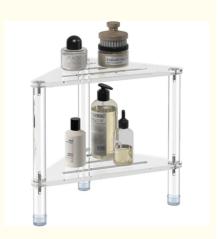

#### **Product Description**

Bespoke Detachable Waterproof Clear Acrylic Corner Table Acrylic Shower Stool Lucite Small Bench for Bathroom

#### **Product Description:**

| Item name   | Acrylic Shower Stool /Acrylic Corner Table |
|-------------|--------------------------------------------|
|             | 11.4"x 11.4"x 14.4", or customized         |
| Color       | Clear                                      |
| Sample time | 2-3 days                                   |

Versatile and Functional: This acrylic piece can serve multiple purposes in the bathroom. It can be used as a corner table for storing bathroom essentials like towels, toiletries, or decor items. Alternatively, it can function as a shower stool or small bench, providing a comfortable seating solution for those who need it. Its compact size makes it perfect for small bathrooms or corner spaces.