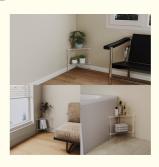

#### **Product Description**

Bespoke Detachable Waterproof Clear Acrylic Corner Table Acrylic Shower Stool Lucite Small Bench for Bathroom

Versatile and Functional: This acrylic piece can serve multiple purposes in the bathroom. It can be used as a corner table for storing bathroom essentials like towels, toiletries, or decor items. Alternatively, it can function as a shower stool or small bench, providing a comfortable seating solution for those who need it. Its compact size makes it perfect for small bathrooms or corner spaces.