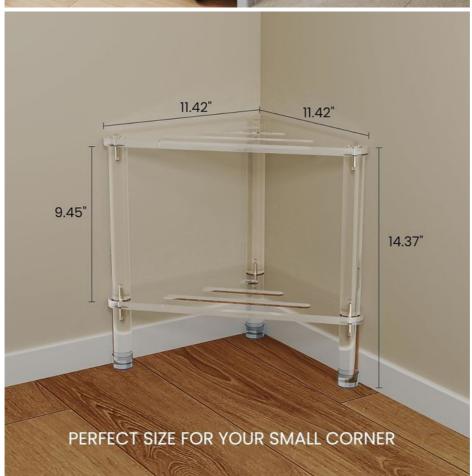

Design: Standard Or CustimizedSize: 11.4"x 11.4"x 14.4"

Thickness: CustomizedSample Time: 3-5 Working Days

• Highlight: detachable clear acrylic corner table,

detachable lucite shower stool, detachable acrylic corner table

#### **Product Description:**

| Item name   | Acrylic Shower Stool /Acrylic Corner Table |
|-------------|--------------------------------------------|
|             | 11.4"x 11.4"x 14.4", or customized         |
| Color       | Clear                                      |
| Sample time | 2-3 days                                   |