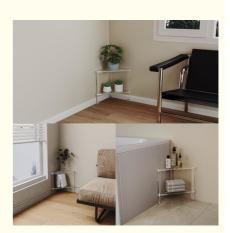

Versatile and Functional: This acrylic piece can serve multiple purposes in the bathroom. It can be used as a corner table for storing bathroom essentials like towels, toiletries, or decor items. Alternatively, it can function as a shower stool or small bench, providing a comfortable seating solution for those who need it. Its compact size makes it perfect for small bathrooms or corner spaces.

#### More pictures for your reference: