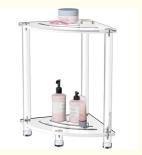

#### **Product Description**

Bespoke Detachable Waterproof Clear Acrylic Corner Table Acrylic Shower Stool Lucite Small Bench for Bathroom

Versatile and Functional: This acrylic piece can serve multiple purposes in the bathroom. It can be used as a corner table for storing bathroom essentials like towels, toiletries, or decor items. Alternatively, it can function as a shower stool or small bench, providing a comfortable seating solution for those who need it. Its compact size makes it perfect for small bathrooms or corner spaces.