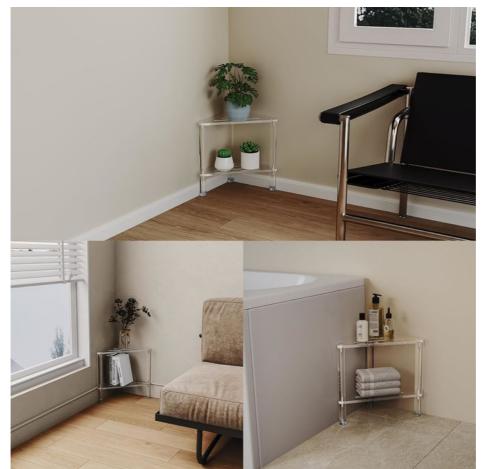

#### **Product Description**

Bespoke Detachable Waterproof Clear Acrylic Corner Table Acrylic Shower Stool Lucite Small Bench for Bathroom

Versatile and Functional: This acrylic piece can serve multiple purposes in the bathroom. It can be used as a corner table for storing bathroom essentials like towels, toiletries, or decor items. Alternatively, it can function as a shower stool or small bench, providing a comfortable seating solution for those who need it. Its compact size makes it perfect for small bathrooms or corner spaces.

#### More pictures for your reference: