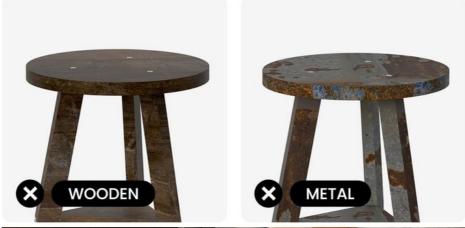

## **Product Specification**

Durability: StrongSample: Availiable

Delivery: Small Order Within 10 Days

Transparency: HighPackage: Carton

Color: Clear Or Customized
 Services: OEM And ODM
 Printing: Customized

Design: Standard Or CustimizedSize: 11.8 "diameter X 12.2"

Thickness: Customized Sample Time: 3-5 Working Days

• Highlight: detachable waterproof custom acrylic furniture,

detachable acrylic bathroom stool, OEM lucite bathroom stool