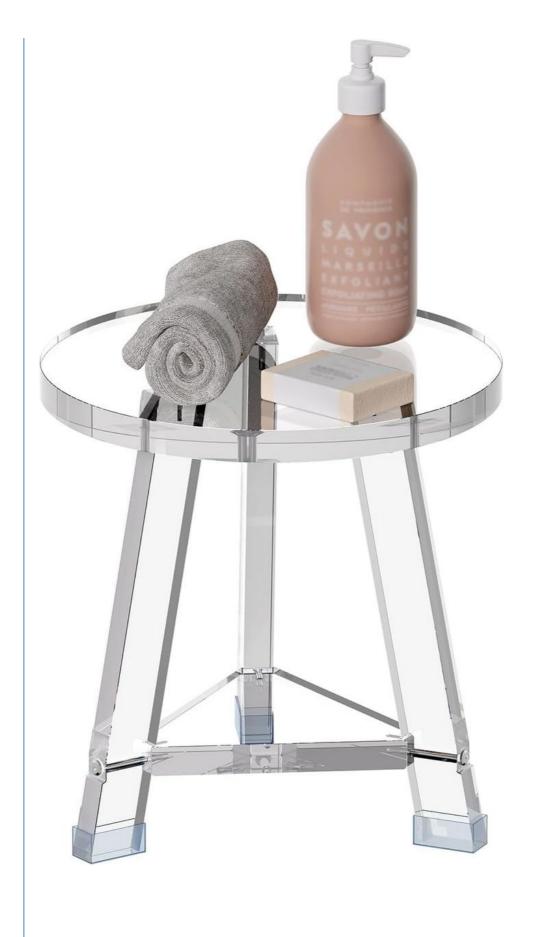

# Detachable Waterproof Custom Acrylic Furniture Lucite Round Acrylic Bathroom Stool

### Here below are the key points of this $\,$ Acrylic Round $\,$ Stool:

Space-Saving Design: This round acrylic stool is designed to be compact and space-saving, making it an excellent choice for small bathrooms. Its round shape allows it to fit neatly into corners or small spaces, maximizing the available area in your bathroom.

Easy to Assemble and Disassemble: The stool is designed for easy assembly and disassembly, making it highly convenient to use. You can quickly put it together when needed and take it apart for storage or cleaning. This feature also makes it portable, allowing you to move it around as required.

High-Quality Material: The stool is made from high-quality acrylic, which is known for its strength, durability, and resistance to water and stains. This ensures that the stool remains in good condition even with frequent use and exposure to water. The acrylic material is also easy to clean, requiring only a simple wipe down with a damp cloth.