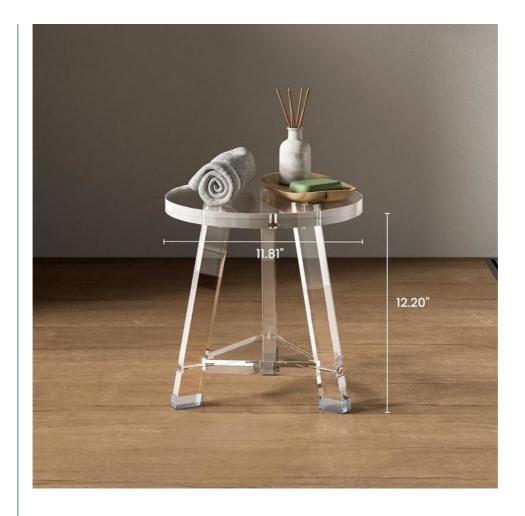

Design: Standard Or CustimizedSize: 11.8 "diameter X 12.2"

Thickness: Customized Sample Time: 3-5 Working Days

• Highlight: detachable waterproof custom acrylic furniture,

detachable acrylic bathroom stool, OEM lucite bathroom stool

#### **Product Description:**

| Item name            | Acrylic Round Stool                   |
|----------------------|---------------------------------------|
| Size                 | 11.8 "diameter x 12.2", or customized |
| 1                    | Clear                                 |
| Sample time 2-3 days |                                       |