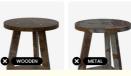

## **Product Specification**

Durability: StrongSample: Availiable

Delivery: Small Order Within 10 Days

Transparency: HighPackage: Carton

Color: Clear Or Customized
 Services: OEM And ODM
 Printing: Customized

Design: Standard Or CustimizedSize: 11.8 "diameter X 12.2"

Thickness: Customized Sample Time: 3-5 Working Days

• Highlight: detachable waterproof custom acrylic furniture,

detachable acrylic bathroom stool, OEM lucite bathroom stool