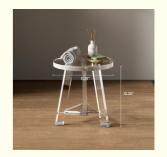

# Detachable Waterproof Custom Acrylic Furniture Lucite Round Acrylic Bathroom Stool

### Here below are the key points of this $\,$ Acrylic Round $\,$ Stool:

Space-Saving Design: This round acrylic stool is designed to be compact and space-saving, making it an excellent choice for small bathrooms. Its round shape allows it to fit neatly into corners or small spaces, maximizing the available area in your bathroom.

Easy to Assemble and Disassemble: The stool is designed for easy assembly and disassembly, making it highly convenient to use. You can quickly put it together when needed and take it apart for storage or cleaning. This feature also makes it portable, allowing you to move it around as required.

High-Quality Material: The stool is made from high-quality acrylic, which is known for its strength, durability, and resistance to water and stains. This ensures that the stool remains in good condition even with frequent use and exposure to water. The acrylic material is also easy to clean, requiring only a simple wipe down with a damp cloth.