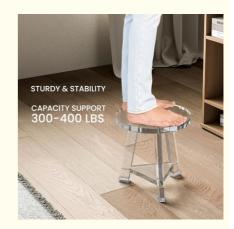

High-Quality Material: The stool is made from high-quality acrylic, which is known for its strength, durability, and resistance to water and stains. This ensures that the stool remains in good condition even with frequent use and exposure to water. The acrylic material is also easy to clean, requiring only a simple wipe down with a damp cloth.