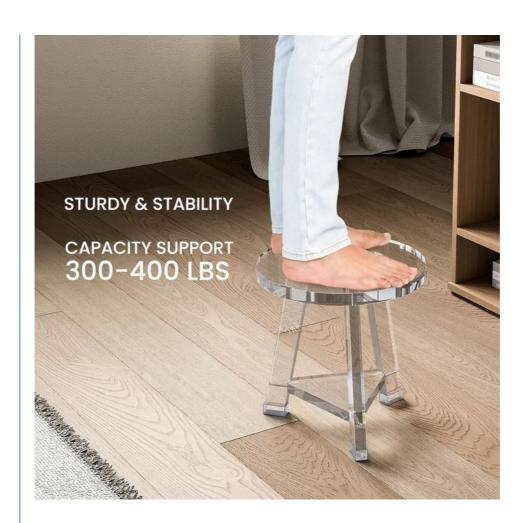

High-Quality Material: The stool is made from high-quality acrylic, which is known for its strength, durability, and resistance to water and stains. This ensures that the stool remains in good condition even with frequent use and exposure to water. The acrylic material is also easy to clean, requiring only a simple wipe down with a damp cloth.