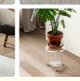

### Here below are the key points of this $\,$ Acrylic Round $\,$ Stool:

Space-Saving Design: This round acrylic stool is designed to be compact and space-saving, making it an excellent choice for small bathrooms. Its round shape allows it to fit neatly into corners or small spaces, maximizing the available area in your bathroom.