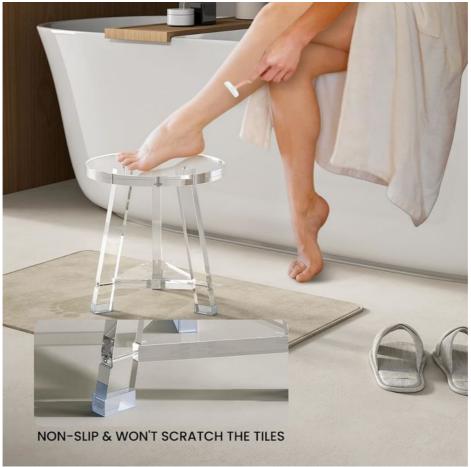

### Here below are the key points of this $\,$ Acrylic Round $\,$ Stool:

Space-Saving Design: This round acrylic stool is designed to be compact and space-saving, making it an excellent choice for small bathrooms. Its round shape allows it to fit neatly into corners or small spaces, maximizing the available area in your bathroom.

Easy to Assemble and Disassemble: The stool is designed for easy assembly and disassembly, making it highly convenient to use. You can quickly put it together when needed and take it apart for storage or cleaning. This feature also makes it portable, allowing you to move it around as required.

High-Quality Material: The stool is made from high-quality acrylic, which is known for its strength, durability, and resistance to water and stains. This ensures that the stool remains in good condition even with frequent use and exposure to water. The acrylic material is also easy to clean, requiring only a simple wipe down with a damp cloth.