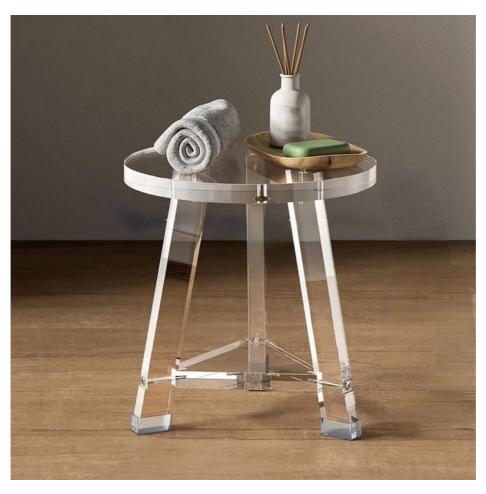

# Detachable Waterproof Custom Acrylic Furniture Lucite Round Acrylic Bathroom Stool

### Here below are the key points of this $\,$ Acrylic Round $\,$ Stool:

Space-Saving Design: This round acrylic stool is designed to be compact and space-saving, making it an excellent choice for small bathrooms. Its round shape allows it to fit neatly into corners or small spaces, maximizing the available area in your bathroom.

Easy to Assemble and Disassemble: The stool is designed for easy assembly and disassembly, making it highly convenient to use. You can quickly put it together when needed and take it apart for storage or cleaning. This feature also makes it portable, allowing you to move it around as required.

High-Quality Material: The stool is made from high-quality acrylic, which is known for its strength, durability, and resistance to water and stains. This ensures that the stool remains in good condition even with frequent use and exposure to water. The acrylic material is also easy to clean, requiring only a simple wipe down with a damp cloth.