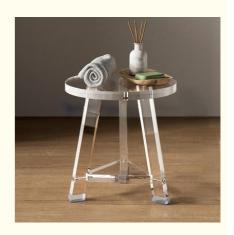

# Detachable Waterproof Custom Acrylic Furniture Lucite Round Acrylic Bathroom Stool

Design: Standard Or CustimizedSize: 11.8 "diameter X 12.2"

Thickness: Customized Sample Time: 3-5 Working Days

• Highlight: detachable waterproof custom acrylic furniture,

detachable acrylic bathroom stool, OEM lucite bathroom stool

#### **Product Description:**

| Item name            | Acrylic Round Stool                   |
|----------------------|---------------------------------------|
| Size                 | 11.8 "diameter x 12.2", or customized |
| 1                    | Clear                                 |
| Sample time 2-3 days |                                       |