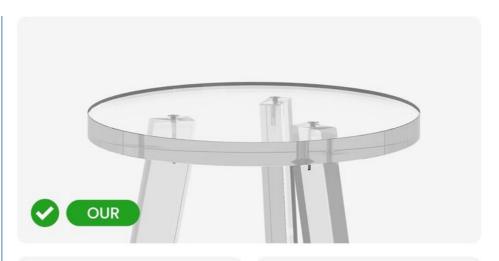

### Here below are the key points of this $\,$ Acrylic Round $\,$ Stool:

Space-Saving Design: This round acrylic stool is designed to be compact and space-saving, making it an excellent choice for small bathrooms. Its round shape allows it to fit neatly into corners or small spaces, maximizing the available area in your bathroom.

Easy to Assemble and Disassemble: The stool is designed for easy assembly and disassembly, making it highly convenient to use. You can quickly put it together when needed and take it apart for storage or cleaning. This feature also makes it portable, allowing you to move it around as required.

High-Quality Material: The stool is made from high-quality acrylic, which is known for its strength, durability, and resistance to water and stains. This ensures that the stool remains in good condition even with frequent use and exposure to water. The acrylic material is also easy to clean, requiring only a simple wipe down with a damp cloth.