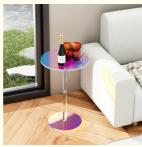

### **Product Description**

Knock-down Design Acrylic Rainbow Tea Table Dazzling Color Acrylic Round Table for Living room Bedroom

Round Shape and Versatile Use: The acrylic table features a round shape, which gives it a modern and stylish look. Its round shape is not only aesthetically pleasing, but also practical, as it eliminates sharp corners and makes the table safer in a busy household. The table can be used for a variety of purposes, like serving drinks and snacks, displaying decorative items, or even as a makeshift desk.