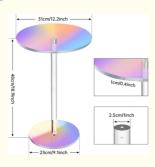

Design: Standard Or Custimized

Size: 31 X 31 X 48 Cm
Thickness: Customized
Sample Time: 3-5 Working Days

Highlight: dazzling color acrylic round table, knock down design acrylic tea table.

knock down design acrylic tea table, dazzling color acrylic tea table

#### **Product Description:**

| Item name   | Acrylic Tea Table                    |
|-------------|--------------------------------------|
| Size        | 31 cm diameter x 48 cm or customized |
| Color       | Rainbow or customized                |
| Sample time | 2-3 days                             |