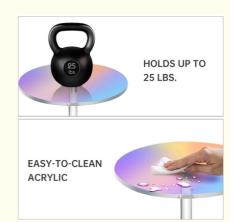

Here below are the key points of this Acrylic Tea Table:

**Knock-down Design**: This acrylic table features a knock-down design, which means it can be easily assembled and disassembled. This makes it a great choice for people who like to frequently rearrange their furniture or for those who need a table that can be easily transported or stored.

Rainbow Acrylic Material: The table is made of rainbow acrylic, which gives it a unique and eye-catching look. The rainbow finish creates a beautiful iridescent effect that changes with the light and viewing angle, adding a touch of color and whimsy to any room.

Round Shape and Versatile Use: The acrylic table features a round shape, which gives it a modern and stylish look. Its round shape is not only aesthetically pleasing, but also practical, as it eliminates sharp corners and makes the table safer in a busy household. The table can be used for a variety of purposes, like serving drinks and snacks, displaying decorative items, or even as a makeshift desk.