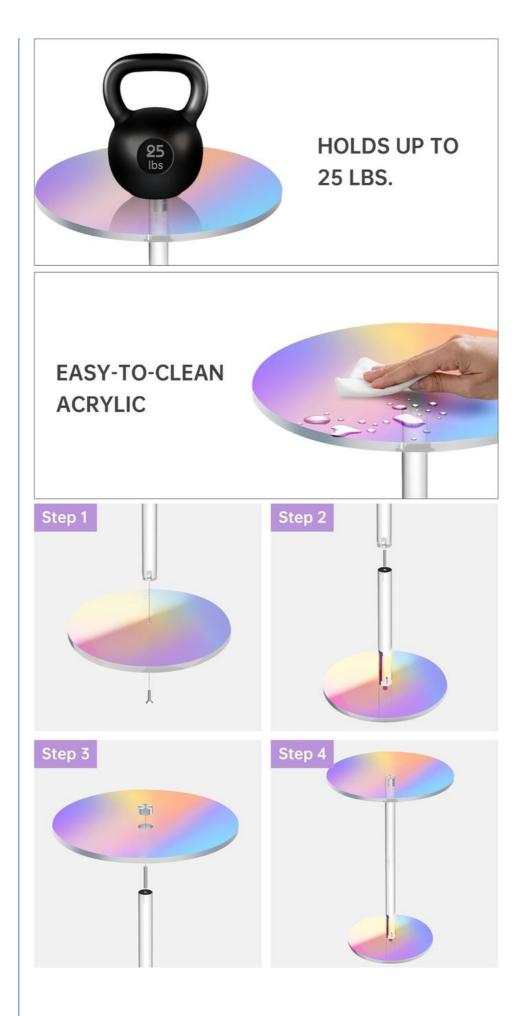

Here below are the key points of this Acrylic Tea Table:

**Knock-down Design**: This acrylic table features a knock-down design, which means it can be easily assembled and disassembled. This makes it a great choice for people who like to frequently rearrange their furniture or for those who need a table that can be easily transported or stored.