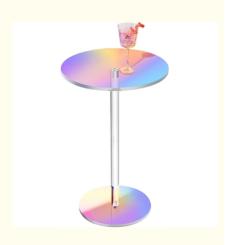

### **Product Description**

Knock-down Design Acrylic Rainbow Tea Table Dazzling Color Acrylic Round Table for Living room Bedroom

Rainbow Acrylic Material: The table is made of rainbow acrylic, which gives it a unique and eye-catching look. The rainbow finish creates a beautiful iridescent effect that changes with the light and viewing angle, adding a touch of color and whimsy to any room.

Round Shape and Versatile Use: The acrylic table features a round shape, which gives it a modern and stylish look. Its round shape is not only aesthetically pleasing, but also practical, as it eliminates sharp corners and makes the table safer in a busy household. The table can be used for a variety of purposes, like serving drinks and snacks, displaying decorative items, or even as a makeshift desk.