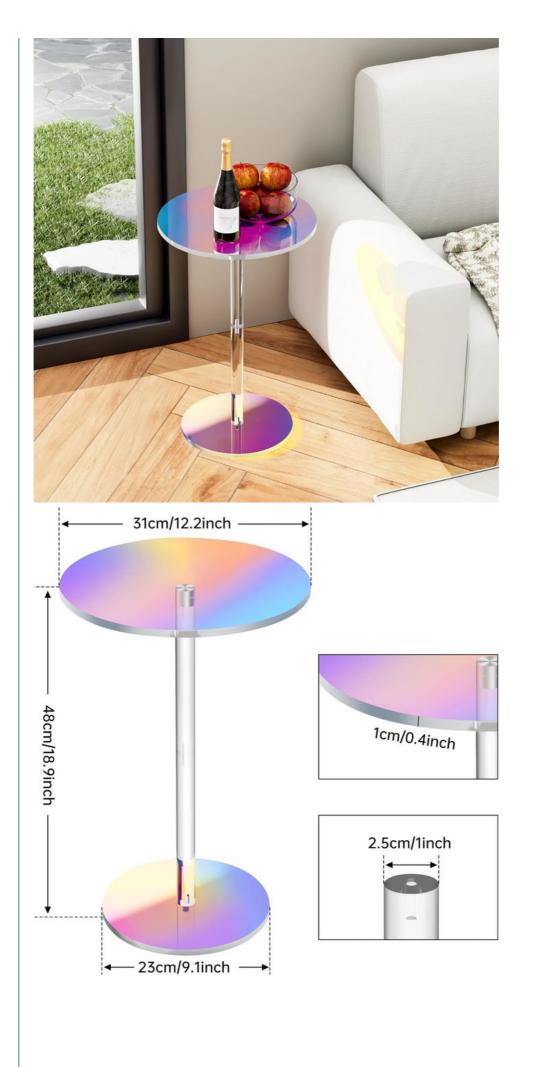

Design: Standard Or Custimized

Size: 31 X 31 X 48 Cm
Thickness: Customized
Sample Time: 3-5 Working Days

Highlight: dazzling color acrylic round table, knock down design acrylic tea table.

knock down design acrylic tea table, dazzling color acrylic tea table

#### **Product Description:**

| Item name   | Acrylic Tea Table                    |
|-------------|--------------------------------------|
| Size        | 31 cm diameter x 48 cm or customized |
| Color       | Rainbow or customized                |
| Sample time | 2-3 days                             |

Round Shape and Versatile Use: The acrylic table features a round shape, which gives it a modern and stylish look. Its round shape is not only aesthetically pleasing, but also practical, as it eliminates sharp corners and makes the table safer in a busy household. The table can be used for a variety of purposes, like serving drinks and snacks, displaying decorative items, or even as a makeshift desk.