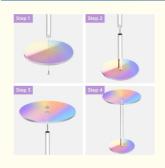

Here below are the key points of this Acrylic Tea Table:

**Knock-down Design**: This acrylic table features a knock-down design, which means it can be easily assembled and disassembled. This makes it a great choice for people who like to frequently rearrange their furniture or for those who need a table that can be easily transported or stored.