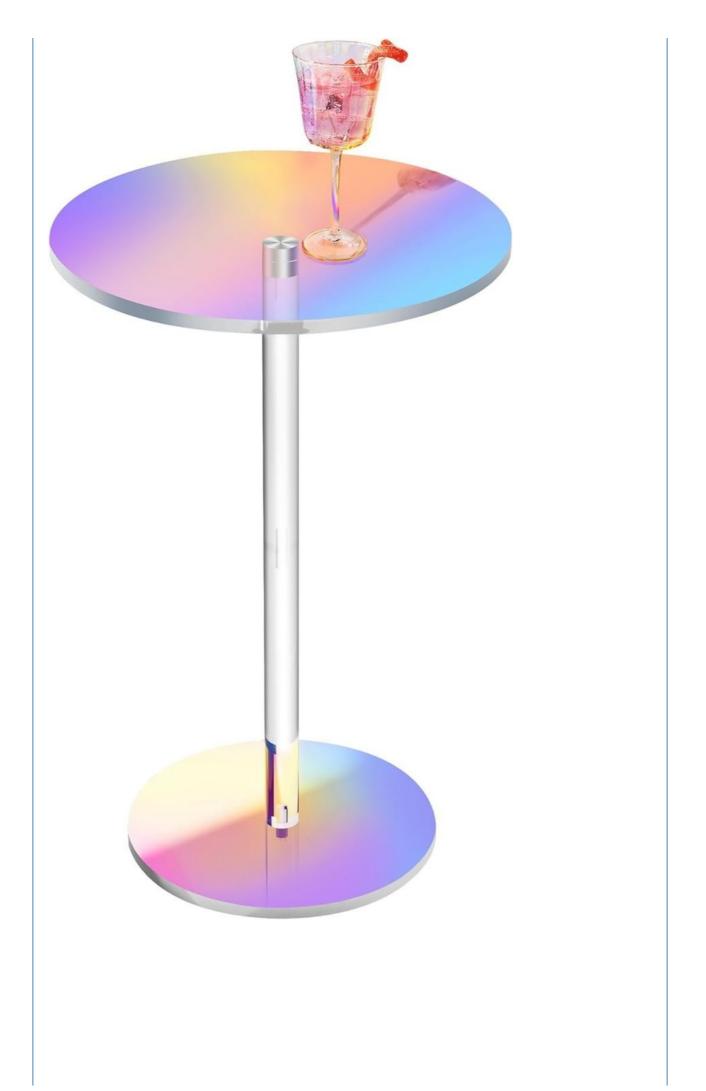

Rainbow Acrylic Material: The table is made of rainbow acrylic, which gives it a unique and eye-catching look. The rainbow finish creates a beautiful iridescent effect that changes with the light and viewing angle, adding a touch of color and whimsy to any room.

Round Shape and Versatile Use: The acrylic table features a round shape, which gives it a modern and stylish look. Its round shape is not only aesthetically pleasing, but also practical, as it eliminates sharp corners and makes the table safer in a busy household. The table can be used for a variety of purposes, like serving drinks and snacks, displaying decorative items, or even as a makeshift desk.