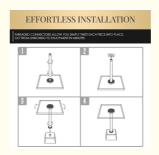

# **EFFORTLESS INSTALLATION**

THREADED CONNECTORS ALLOW YOU SIMPLY TWIST EACH PIECE INTO PLACE. GO FROM UNBOXING TO ENJOYMENT IN MINUTES.

| erylic Tea Table |  |  |  |
|------------------|--|--|--|
|                  |  |  |  |
|                  |  |  |  |