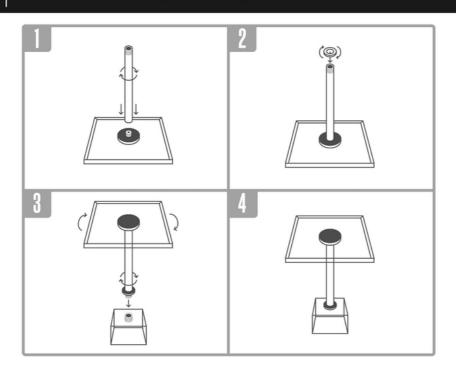

**Knock-down Design**: This acrylic table features a knock-down design, which means it can be easily assembled and disassembled. This makes it a great choice for people who like to frequently rearrange their furniture or for those who need a table that can be easily transported or stored.

# **EFFORTLESS INSTALLATION**

THREADED CONNECTORS ALLOW YOU SIMPLY TWIST EACH PIECE INTO PLACE. GO FROM UNBOXING TO ENJOYMENT IN MINUTES.

| erylic Tea Table |  |  |  |
|------------------|--|--|--|
|                  |  |  |  |
|                  |  |  |  |