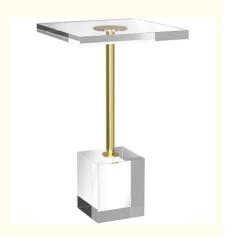

### **Product Description**

Clear Acrylic Coffee Table Acrylic End Table with Knock-down Design for Living room Bedroom

Here below are the key points of this Acrylic End Table:

Clear Acrylic Material: The table is made of clear acrylic, which gives it a sleek and modern look. The transparency of the acrylic allows it to blend into the background, making the room appear larger and more spacious. It also allows the table to be the focus, highlighting its unique design.

**Knock-down Design**: This acrylic table features a knock-down design, which means it can be easily assembled and disassembled. This makes it a great choice for people who like to frequently rearrange their furniture or for those who need a table that can be easily transported or stored.

**Versatile Use and Stylish Design** The acrylic table is designed to be versatile and functional. It can be used as a coffee table, an end table, or even as a decorative piece. Its sturdy construction and flat surface make it a great choice for a variety of uses, while its lightweight nature makes it easy to move around. Its clear design also allows it to blend seamlessly with various types of furniture and decor.