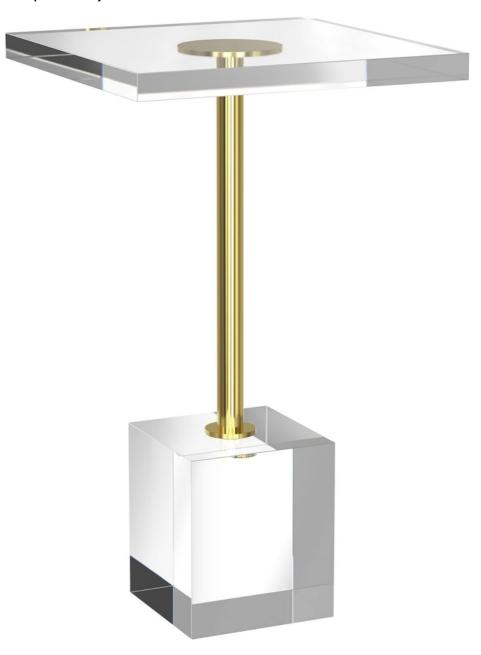

### **Product Description**

Clear Acrylic Coffee Table Acrylic End Table with Knock-down Design for Living room Bedroom

**Knock-down Design**: This acrylic table features a knock-down design, which means it can be easily assembled and disassembled. This makes it a great choice for people who like to frequently rearrange their furniture or for those who need a table that can be easily transported or stored.

**Versatile Use and Stylish Design** The acrylic table is designed to be versatile and functional. It can be used as a coffee table, an end table, or even as a decorative piece. Its sturdy construction and flat surface make it a great choice for a variety of uses, while its lightweight nature makes it easy to move around. Its clear design also allows it to blend seamlessly with various types of furniture and decor.