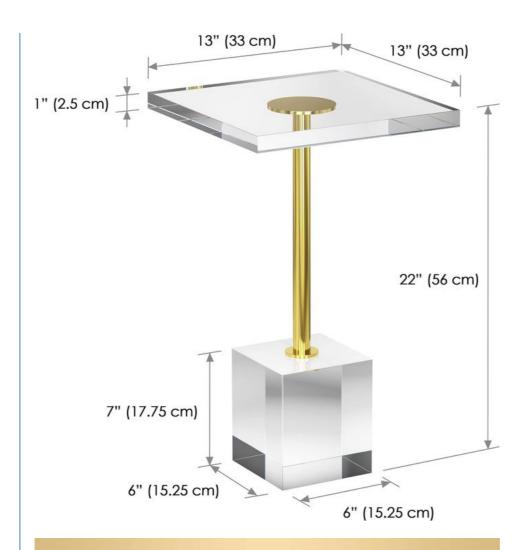

Design: Standard Or Custimized

Size: 33 X 33 X 56 Cm
Thickness: Customized
Sample Time: 3-5 Working Days

• Highlight: knock down design clear acrylic coffee table,

oem clear acrylic coffee table, oem acrylic nesting coffee table

#### **Product Description:**

| Item name   | Acrylic End Table            |
|-------------|------------------------------|
|             | 33 x 33 x 56cm or customized |
|             | Clear                        |
| Sample time | 2-3 days                     |