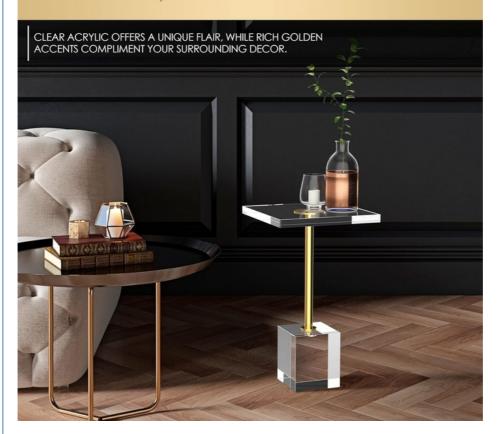

down Design**: This acrylic table features a knock-down design, which means it can be easily assembled and disassembled. This makes it a great choice for people who like to frequently rearrange their furniture or for those who need a table that can be easily transported or stored.

**Versatile Use and Stylish Design** The acrylic table is designed to be versatile and functional. It can be used as a coffee table, an end table, or even as a decorative piece. Its sturdy construction and flat surface make it a great choice for a variety of uses, while its lightweight nature makes it easy to move around. Its clear design also allows it to blend seamlessly with various types of furniture and decor.

#### More pictures for your reference:



# PERFECT FOR THE BEDROOM



# BOLD, VERSATILE DESIGN





# **EFFORTLESS INSTALLATION**

THREADED CONNECTORS ALLOW YOU SIMPLY TWIST EACH PIECE INTO PLACE. GO FROM UNBOXING TO ENJOYMENT IN MINUTES.



| erylic Tea Table |  |  |  |
|------------------|--|--|--|
|                  |  |  |  |
|                  |  |  |  |

| Shenzhen Jiuyingda Technology Co., Ltd |
|----------------------------------------|
|----------------------------------------|

**S** 8618681520697 info@

info@jydacrylic.com

jydacrylic.com

Zhujiang Xujing Jiayuan 1706, Bantian Street, Longgang District, Shenzhen, Guangdong Province