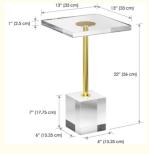

# **Product Specification**

Durability: StrongSample: Availiable

Delivery: Small Order Within 10 Days

Transparency: HighPackage: Carton

Color: Clear Or Customized
 Services: OEM And ODM
 Printing: Customized

Design: Standard Or Custimized

Size: 33 X 33 X 56 Cm
Thickness: Customized
Sample Time: 3-5 Working Days

• Highlight: knock down design clear acrylic coffee table,

oem clear acrylic coffee table, oem acrylic nesting coffee table

#### **Product Description:**

| Item name   | Acrylic End Table            |
|-------------|------------------------------|
|             | 33 x 33 x 56cm or customized |
|             | Clear                        |
| Sample time | 2-3 days                     |