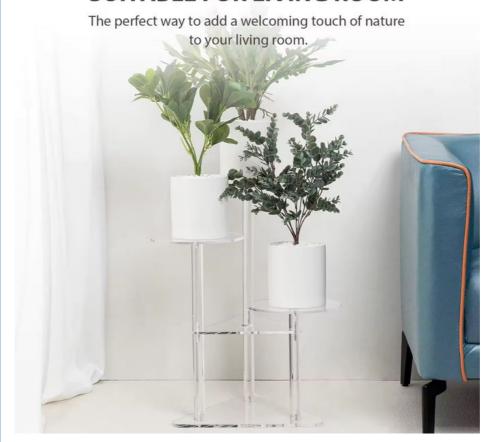

ge, while its modern and minimalist style adds a sophisticated touch to any space. The acrylic material is also durable and long-lasting, able to withstand the weight of multiple plants and resist scratches and stains.

Easy to Assemble and Maintain: This acrylic plant stand is designed to be easy to assemble and maintain. It comes with clear instructions for easy assembly, and its lightweight design makes it easy to move around as needed. The acrylic material is also easy to clean with just a damp cloth and mild soap, ensuring your plant stand remains clear and stain-free. Additionally, its adjustable shelves can accommodate plants of different sizes, making it a versatile and practical choice for plant lovers.

#### More pictures for your reference:





## **SUITABLE FOR LIVING ROOM**







### **HIGH QUALITY**

Transparent acrylic material



### **STURDINESS**

The use of triangular structures enhances stability.

8618681520697

info@jydacrylic.com

jydacrylic.com

Zhujiang Xujing Jiayuan 1706, Bantian Street, Longgang District, Shenzhen, Guangdong Province