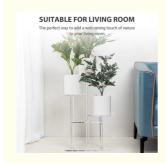

lay Stand Shelf

#### **Basic Information**

Place of Origin: China
Brand Name: JYD
Model Number: AS-05
Minimum Order Quantity: 100 PCS
Price: USD 3.2-16.4

• Packaging Details: PP bag, bubble bag, export carton

• Delivery Time: 10-15 DAYS

• Payment Terms: D/A, D/P, L/C, D/A, D/P, T/T, Western Union,

MoneyGram

Supply Ability: 10000 PCS/MONTH



#### **Product Specification**

Durability: StrongSample: Availiable

Delivery: Small Order Within 10 Days

Transparency: HighPackage: Carton

Color: Clear Or Customized
 Services: OEM And ODM
 Printing: Customized

Design: Standard Or Custimized

Size: 13"x 21"
Thickness: Customized
Sample Time: 3-5 Working Days

• Highlight: 13"x 21" acrylic flower display stand,

easy assemble lucite plant stand, odm acrylic flower stand



#### More Images







#### **Product Description**

#### **Product Description:**

| Item name            | Acrylic Plant Stand    |
|----------------------|------------------------|
| Size                 | 13" x 21"or customized |
| Color                | Clear or customized    |
| Sample time 2-3 days |                        |

#### Here below are the key points of this Acrylic Plant Stand:

Space-Efficient Design: The Assembled Space Saving Acrylic Plant Stand is designed to optimize your space while adding a stylish touch to your home or office. Its compact size and sleek design make it perfect for small spaces, such as windowsills, desks, or countertops. The stand can hold multiple plants or items without taking up too much room, making it an ideal solution for urban gardeners or anyone looking to