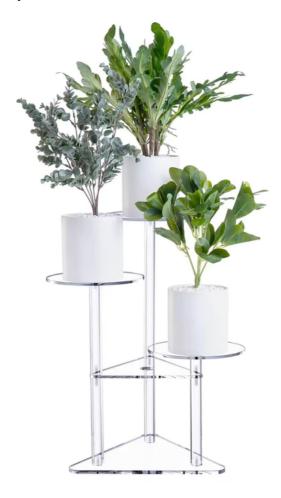

#### Here below are the key points of this Acrylic Plant Stand:

Space-Efficient Design: The Assembled Space Saving Acrylic Plant Stand is designed to optimize your space while adding a stylish touch to your home or office. Its compact size and sleek design make it perfect for small spaces, such as windowsills, desks, or countertops. The stand can hold multiple plants or items without taking up too much room, making it an ideal solution for urban gardeners or anyone looking to add some greenery to their space.

Modern and Durable Construction: Made from premium acrylic material, this plant stand is not only functional but also visually appealing. Its clear design allows your plants to take center stage, while its modern and minimalist style adds a sophisticated touch to any space. The acrylic material is also durable and long-lasting, able to withstand the weight of multiple plants and resist scratches and stains.

Easy to Assemble and Maintain: This acrylic plant stand is designed to be easy to assemble and maintain. It comes with clear instructions for easy assembly, and its lightweight design makes it easy to move around as needed. The acrylic material is also easy to clean with just a damp cloth and mild soap, ensuring your plant stand remains clear and stain-free. Additionally, its adjustable shelves can accommodate plants of different sizes, making it a versatile and practical choice for plant lovers.