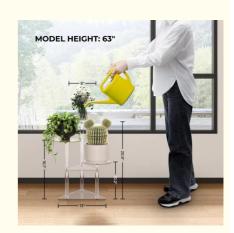

Design: Standard Or Custimized

Size: 13"x 21"
Thickness: Customized
Sample Time: 3-5 Working Days

• Highlight: 13"x 21" acrylic flower display stand,

easy assemble lucite plant stand, odm acrylic flower stand

#### Here below are the key points of this Acrylic Plant Stand:

Space-Efficient Design: The Assembled Space Saving Acrylic Plant Stand is designed to optimize your space while adding a stylish touch to your home or office. Its compact size and sleek design make it perfect for small spaces, such as windowsills, desks, or countertops. The stand can hold multiple plants or items without taking up too much room, making it an ideal solution for urban gardeners or anyone looking to add some greenery to their space.