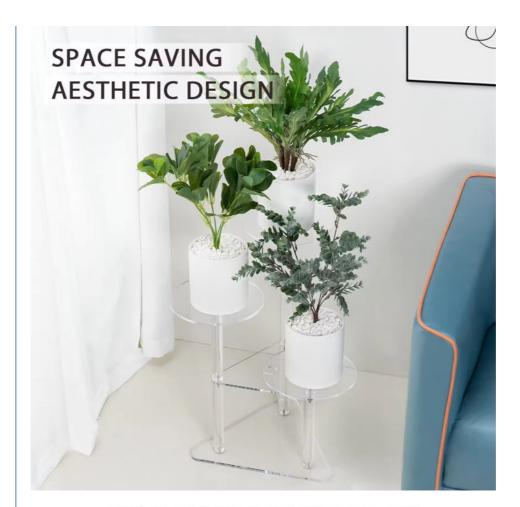

#### Here below are the key points of this Acrylic Plant Stand:

Space-Efficient Design: The Assembled Space Saving Acrylic Plant Stand is designed to optimize your space while adding a stylish touch to your home or office. Its compact size and sleek design make it perfect for small spaces, such as windowsills, desks, or countertops. The stand can hold multiple plants or items without taking up too much room, making it an ideal solution for urban gardeners or anyone looking to add some greenery to their space.