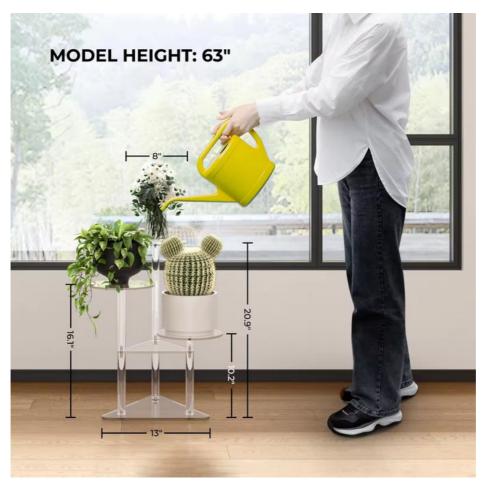

Design: Standard Or Custimized

Size: 13"x 21"
Thickness: Customized
Sample Time: 3-5 Working Days

• Highlight: 13"x 21" acrylic flower display stand,

easy assemble lucite plant stand, odm acrylic flower stand

#### **Product Description:**

| Item name            | Acrylic Plant Stand    |
|----------------------|------------------------|
| Size                 | 13" x 21"or customized |
| Color                | Clear or customized    |
| Sample time 2-3 days |                        |

#### Here below are the key points of this Acrylic Plant Stand:

Space-Efficient Design: The Assembled Space Saving Acrylic Plant Stand is designed to optimize your space while adding a stylish touch to your home or office. Its compact size and sleek design make it perfect for small spaces, such as windowsills, desks, or countertops. The stand can hold multiple plants or items without taking up too much room, making it an ideal solution for urban gardeners or anyone looking to add some greenery to their space.