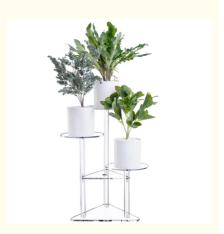

#### **Product Description:**

| Item name            | Acrylic Plant Stand    |
|----------------------|------------------------|
| Size                 | 13" x 21"or customized |
| Color                | Clear or customized    |
| Sample time 2-3 days |                        |

#### Here below are the key points of this Acrylic Plant Stand:

Space-Efficient Design: The Assembled Space Saving Acrylic Plant Stand is designed to optimize your space while adding a stylish touch to your home or office. Its compact size and sleek design make it perfect for small spaces, such as windowsills, desks, or countertops. The stand can hold multiple plants or items without taking up too much room, making it an ideal solution for urban gardeners or anyone looking to add some greenery to their space.

Modern and Durable Construction: Made from premium acrylic material, this plant stand is not only functional but also visually appealing. Its clear design allows your plants to take center stage, while its modern and minimalist style adds a sophisticated touch to any space. The acrylic material is also durable and long-lasting, able to withstand the weight of multiple plants and resist scratches and stains.