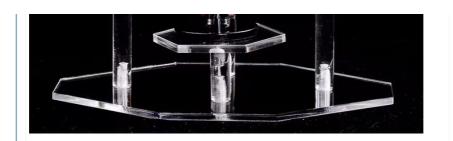

### Sinking Hole Technology

The Screw Is Stable And Does Not Protrude

does not affect the manual placement

#### Thick Acrylic Plate

Smooth Polishing

Smooth edge, not afraid of bumping, not hurting hands