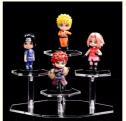

#### **Product Description**

Hexagon Acrylic Display Shelf For Action Figures Dolls Jewelry Perfume Organizer Holder Cupcake Display Stand

| Item name     | Acrylic Display Shelf          |
|---------------|--------------------------------|
| Size          | 13 cm dia x 9 cm or customized |
| Customization | Accept                         |
| Sample time   | 3-5 days                       |
| Lead time     | 10-15 days                     |

Here below are some features of the Acrylic Display Shelf:

**Versatile and Functional**: This acrylic display shelf is designed to be versatile and functional. It can be used to display action figures, dolls, jewelry, perfume, or even cupcakes. Its clear design allows it to blend seamlessly with various types of furniture and decor, while its sturdy construction makes it a great choice for a variety of uses.

**Unique and Stylish Design** The acrylic display shelf features a unique and stylish hexagon design, which gives it a modern and trendy look. Its hexagon shape is not only aesthetically pleasing, but also practical, as it allows you to easily display multiple items in a small space. This makes it a great choice for people who want a display shelf that's both functional and fashionable.