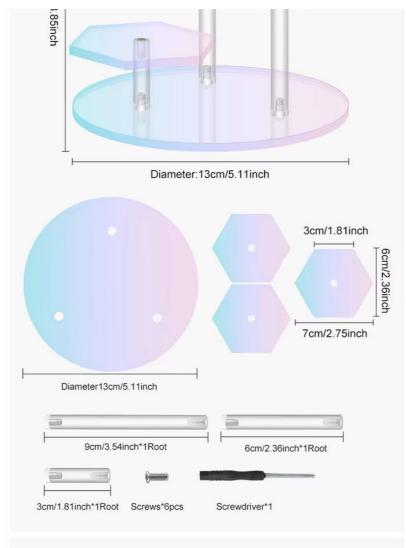

#### **Product Specification**

Material: Cast Acrylic

Color: Clear Or Customized

Assembly: YesSmall Order: AcceptCustomization: Accept

• Logo: Engraving Or Printing

• Size: 13 Cm Dia X 9 Cm Or Customized

Sample Time: 3-5 DaysLead Time: 10-15 DaysEco-friendly: Yes

#### **Product Description**

Hexagon Acrylic Display Shelf For Action Figures Dolls Jewelry Perfume Organizer Holder Cupcake Display Stand

| Item name     | Acrylic Display Shelf          |
|---------------|--------------------------------|
| Size          | 13 cm dia x 9 cm or customized |
| Customization | Accept                         |
| Sample time   | 3-5 days                       |
| Lead time     | 10-15 days                     |