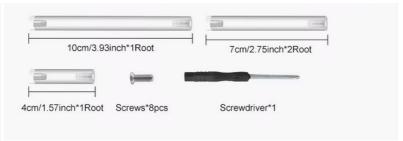

Detailded pictures for reference:

### Sinking Hole Technology

The Screw Is Stable And Does Not Protrude

does not affect the manual placement

#### Thick Acrylic Plate

Smooth Polishing

Smooth edge, not afraid of bumping, not hurting hands