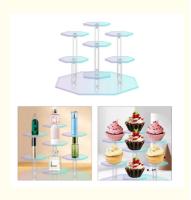

Here below are some features of the Acrylic Display Shelf:

**Versatile and Functional**: This acrylic display shelf is designed to be versatile and functional. It can be used to display action figures, dolls, jewelry, perfume, or even cupcakes. Its clear design allows it to blend seamlessly with various types of furniture and decor, while its sturdy construction makes it a great choice for a variety of uses.

Detailded pictures for reference: