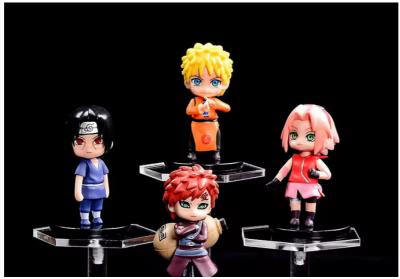

#### **Product Description**

Hexagon Acrylic Display Shelf For Action Figures Dolls Jewelry Perfume Organizer Holder Cupcake Display Stand

| Item name     | Acrylic Display Shelf          |
|---------------|--------------------------------|
| Size          | 13 cm dia x 9 cm or customized |
| Customization | Accept                         |
| Sample time   | 3-5 days                       |
| Lead time     | 10-15 days                     |

Here below are some features of the Acrylic Display Shelf:

**Versatile and Functional**: This acrylic display shelf is designed to be versatile and functional. It can be used to display action figures, dolls, jewelry, perfume, or even cupcakes. Its clear design allows it to blend seamlessly with various types of furniture and decor, while its sturdy construction makes it a great choice for a variety of uses.

**Unique and Stylish Design** The acrylic display shelf features a unique and stylish hexagon design, which gives it a modern and trendy look. Its hexagon shape is not only aesthetically pleasing, but also practical, as it allows you to easily display multiple items in a small space. This makes it a great choice for people who want a display shelf that's both functional and fashionable.