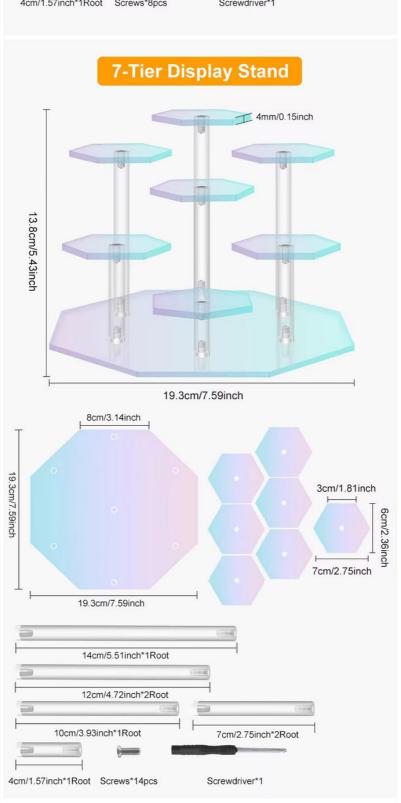

## **Stepped Design Is Clearly Layered**

## **Thick Acrylic Board Polished Smooth Edges**

Smooth, Not Afraid Of Bumps, Does Not Hurt Hands

## Reinforced, Stable, Different

\_\_\_\_ 4mm/0.15inch

| A IVII Showshop Bindanda Tashqalama Ca IAI                                                    |  |
|-----------------------------------------------------------------------------------------------|--|
| Shenzhen Jiuyingda Technology Co., Ltd.                                                       |  |
| 8618681520697 info@jydacrylic.com jydacrylic.com                                              |  |
| Zhujiang Xujing Jiayuan 1706, Bantian Street, Longgang District, Shenzhen, Guangdong Province |  |