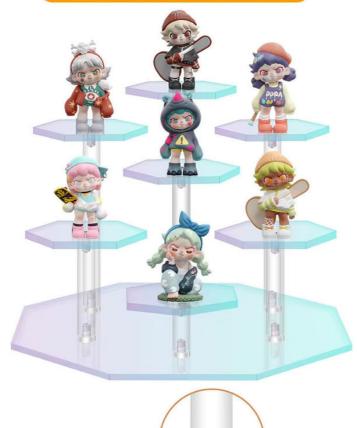

#### **Product Description**

Hexagon Acrylic Display Shelf For Action Figures Dolls Jewelry Perfume Organizer Holder Cupcake Display Stand

| Item name     | Acrylic Display Shelf          |
|---------------|--------------------------------|
| Size          | 13 cm dia x 9 cm or customized |
| Customization | Accept                         |
| Sample time   | 3-5 days                       |
| Lead time     | 10-15 days                     |

Here below are some features of the Acrylic Display Shelf:

**Versatile and Functional**: This acrylic display shelf is designed to be versatile and functional. It can be used to display action figures, dolls, jewelry, perfume, or even cupcakes. Its clear design allows it to blend seamlessly with various types of furniture and decor, while its sturdy construction makes it a great choice for a variety of uses.

**Unique and Stylish Design** The acrylic display shelf features a unique and stylish hexagon design, which gives it a modern and trendy look. Its hexagon shape is not only aesthetically pleasing, but also practical, as it allows you to easily display multiple items in a small space. This makes it a great choice for people who want a display shelf that's both functional and fashionable.