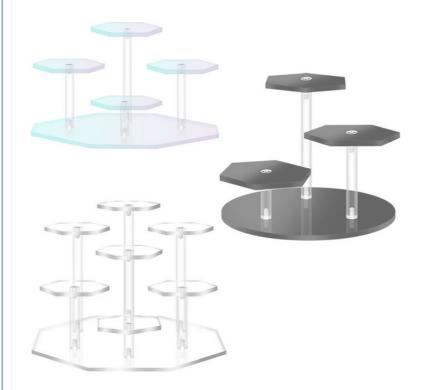

#### **Product Specification**

Material: Cast Acrylic

Color: Clear Or Customized

Assembly: YesSmall Order: AcceptCustomization: Accept

• Logo: Engraving Or Printing

• Size: 13 Cm Dia X 9 Cm Or Customized

Sample Time: 3-5 DaysLead Time: 10-15 DaysEco-friendly: Yes

• Highlight: hexagon acrylic display shelf, hexagon acrylic book display shelf,

13cm dia x 9cm acrylic display shelf

**Unique and Stylish Design** The acrylic display shelf features a unique and stylish hexagon design, which gives it a modern and trendy look. Its hexagon shape is not only aesthetically pleasing, but also practical, as it allows you to easily display multiple items in a small space. This makes it a great choice for people who want a display shelf that's both functional and fashionable.