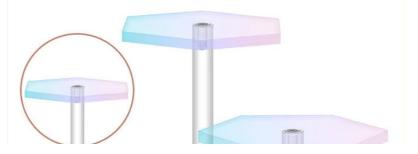

### Sinking Hole Technology

The Screw Is Stable And Does Not Protrude

does not affect the manual placement

#### Thick Acrylic Plate

Smooth Polishing

Smooth edge, not afraid of bumping, not hurting hands