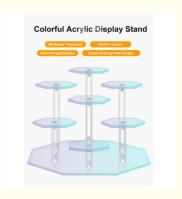

# 13cm Dia X 9cm Hexagon Acrylic Display Shelf For Action Figures Dolls Jewelry Storage

#### **Product Description**

Hexagon Acrylic Display Shelf For Action Figures Dolls Jewelry Perfume Organizer Holder Cupcake Display Stand

| Item name     | Acrylic Display Shelf          |
|---------------|--------------------------------|
| Size          | 13 cm dia x 9 cm or customized |
| Customization | Accept                         |
| Sample time   | 3-5 days                       |
| Lead time     | 10-15 days                     |

**Unique and Stylish Design** The acrylic display shelf features a unique and stylish hexagon design, which gives it a modern and trendy look. Its hexagon shape is not only aesthetically pleasing, but also practical, as it allows you to easily display multiple items in a small space. This makes it a great choice for people who want a display shelf that's both functional and fashionable.