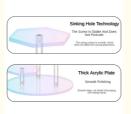

### Sinking Hole Technology

The Screw Is Stable And Does Not Protrude

does not affect the manual placement

#### Thick Acrylic Plate

Smooth Polishing

Smooth edge, not afraid of bumping, not hurting hands