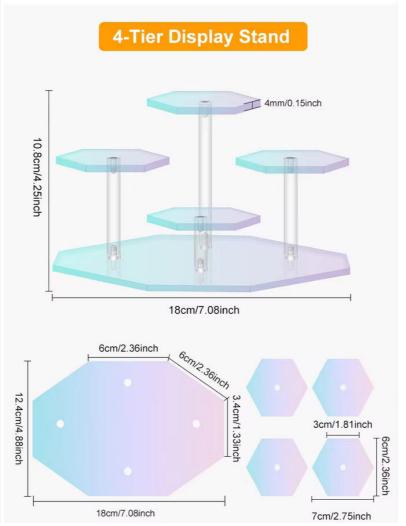

#### **Product Specification**

Material: Cast Acrylic

Color: Clear Or Customized

Assembly: YesSmall Order: AcceptCustomization: Accept

• Logo: Engraving Or Printing

• Size: 13 Cm Dia X 9 Cm Or Customized

Sample Time: 3-5 DaysLead Time: 10-15 DaysEco-friendly: Yes

#### **Product Description**

Hexagon Acrylic Display Shelf For Action Figures Dolls Jewelry Perfume Organizer Holder Cupcake Display Stand

| Item name     | Acrylic Display Shelf          |
|---------------|--------------------------------|
| Size          | 13 cm dia x 9 cm or customized |
| Customization | Accept                         |
| Sample time   | 3-5 days                       |
| Lead time     | 10-15 days                     |