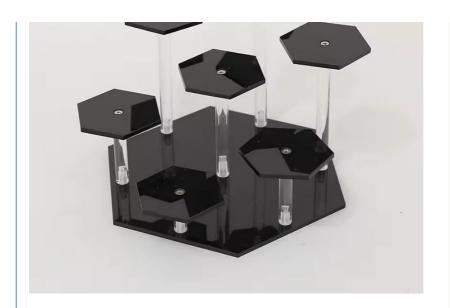

**Unique and Stylish Design** The acrylic display shelf features a unique and stylish hexagon design, which gives it a modern and trendy look. Its hexagon shape is not only aesthetically pleasing, but also practical, as it allows you to easily display multiple items in a small space. This makes it a great choice for people who want a display shelf that's both functional and fashionable.

## **Stepped Design Is Clearly Layered**