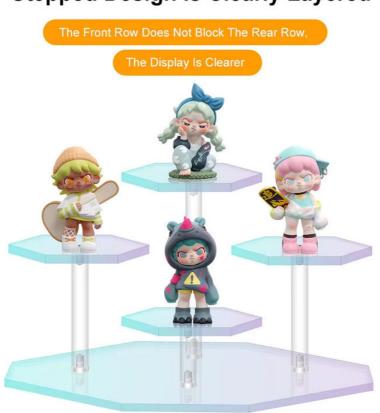

lot of use. Acrylic is also very easy to clean and maintain, requiring only a simple wipe with a damp cloth.

**Unique and Stylish Design** The acrylic display shelf features a unique and stylish hexagon design, which gives it a modern and trendy look. Its hexagon shape is not only aesthetically pleasing, but also practical, as it allows you to easily display multiple items in a small space. This makes it a great choice for people who want a display shelf that's both functional and fashionable.

Detailded pictures for reference:









### Sinking Hole Technology

The Screw Is Stable And Does Not Protrude

does not affect the manual placement



#### Thick Acrylic Plate

Smooth Polishing

Smooth edge, not afraid of bumping, not hurting hands



## **Stepped Design Is Clearly Layered**



## **Thick Acrylic Board Polished Smooth Edges**

Smooth, Not Afraid Of Bumps, Does Not Hurt Hands





## Reinforced, Stable, Different





\_\_\_\_ 4mm/0.15inch









| A IVII Showshop Bindanda Tashqalama Ca IAI                                                    |  |
|-----------------------------------------------------------------------------------------------|--|
| Shenzhen Jiuyingda Technology Co., Ltd.                                                       |  |
| 8618681520697 info@jydacrylic.com jydacrylic.com                                              |  |
| Zhujiang Xujing Jiayuan 1706, Bantian Street, Longgang District, Shenzhen, Guangdong Province |  |