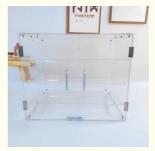

# Versatile Acrylic Display Shelf Acrylic Cake Display Box With Tray 54 X 44 X 42cm

### **Product Description**

Versatile Acrylic Cake Display Box Acrylic Display Shelf Cake Dessert Display Case Acrylic Bread Cake Box with Tray

| Item name     | Acrylic Cake Display          |
|---------------|-------------------------------|
| Size          | 54 x 44 x 42 cm or customized |
| Customization | Accept                        |
| Sample time   | 3-5 days                      |
| Lead time     | 10-15 days                    |

Here below are some features of the Acrylic Cake Display:

Showcase Your Delicious Creations: The Versatile Acrylic Cake Display Box is the perfect way to showcase your mouth-watering cakes, desserts, and pastries. Its clear acrylic construction allows for maximum visibility, highlighting the beauty and detail of your creations from all angles. This can help attract customers' attention and increase sales.