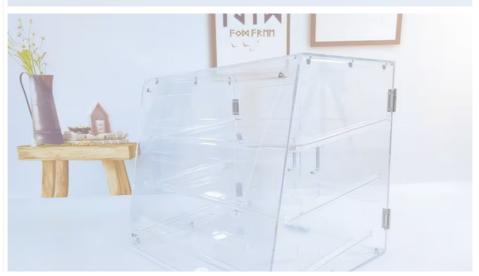

# Versatile Acrylic Display Shelf Acrylic Cake Display Box With Tray 54 X 44 X 42cm

### **Product Description**

Versatile Acrylic Cake Display Box Acrylic Display Shelf Cake Dessert Display Case Acrylic Bread Cake Box with Tray

| Item name     | Acrylic Cake Display          |
|---------------|-------------------------------|
| Size          | 54 x 44 x 42 cm or customized |
| Customization | Accept                        |
| Sample time   | 3-5 days                      |
| Lead time     | 10-15 days                    |

Here below are some features of the Acrylic Cake Display:

Showcase Your Delicious Creations: The Versatile Acrylic Cake Display Box is the perfect way to showcase your mouth-watering cakes, desserts, and pastries. Its clear acrylic construction allows for maximum visibility, highlighting the beauty and detail of your creations from all angles. This can help attract customers' attention and increase sales.