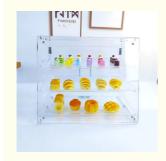

# Versatile Acrylic Display Shelf Acrylic Cake Display Box With Tray 54 X 44 X 42cm

### **Product Description**

Versatile Acrylic Cake Display Box Acrylic Display Shelf Cake Dessert Display Case Acrylic Bread Cake Box with Tray

| Item name     | Acrylic Cake Display          |
|---------------|-------------------------------|
| Size          | 54 x 44 x 42 cm or customized |
| Customization | Accept                        |
| Sample time   | 3-5 days                      |
| Lead time     | 10-15 days                    |

Here below are some features of the Acrylic Cake Display:

Showcase Your Delicious Creations: The Versatile Acrylic Cake Display Box is the perfect way to showcase your mouth-watering cakes, desserts, and pastries. Its clear acrylic construction allows for maximum visibility, highlighting the beauty and detail of your creations from all angles. This can help attract customers' attention and increase sales.