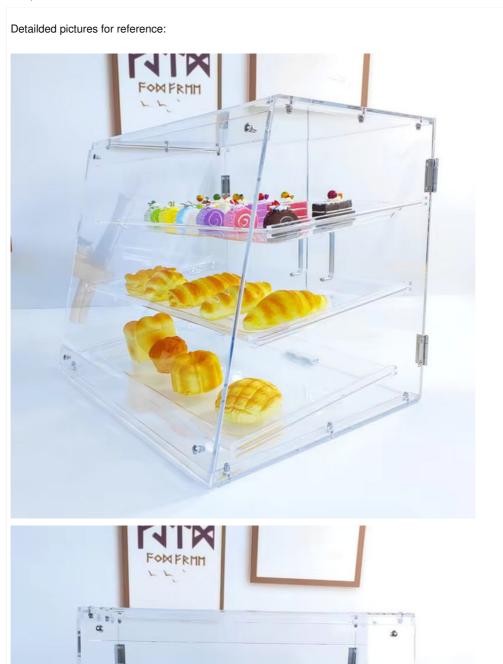

# Versatile Acrylic Display Shelf Acrylic Cake Display Box With Tray 54 X 44 X 42cm

### **Product Description**

Versatile Acrylic Cake Display Box Acrylic Display Shelf Cake Dessert Display Case Acrylic Bread Cake Box with Tray

| Item name     | Acrylic Cake Display          |
|---------------|-------------------------------|
| Size          | 54 x 44 x 42 cm or customized |
| Customization | Accept                        |
| Sample time   | 3-5 days                      |
| Lead time     | 10-15 days                    |

Here below are some features of the Acrylic Cake Display:

Showcase Your Delicious Creations: The Versatile Acrylic Cake Display Box is the perfect way to showcase your mouth-watering cakes, desserts, and pastries. Its clear acrylic construction allows for maximum visibility, highlighting the beauty and detail of your creations from all angles. This can help attract customers' attention and increase sales.

Versatile and Customizable: The acrylic cake display box is versatile and customizable, making it ideal for a variety of display needs. Its modular design allows for easy assembly and disassembly, making it simple to adjust the size and configuration of the display. The display box can also be customized with additional trays or shelves to accommodate a range of cake sizes and shapes. This can help create a unique and personalized display that sets your bakery or pastry shop apart from competitors