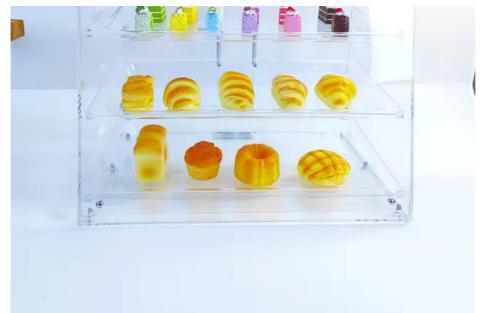

Here below are some features of the Acrylic Cake Display:

Showcase Your Delicious Creations: The Versatile Acrylic Cake Display Box is the perfect way to showcase your mouth-watering cakes, desserts, and pastries. Its clear acrylic construction allows for maximum visibility, highlighting the beauty and detail of your creations from all angles. This can help attract customers' attention and increase sales.

Versatile and Customizable: The acrylic cake display box is versatile and customizable, making it ideal for a variety of display needs. Its modular design allows for easy assembly and disassembly, making it simple to adjust the size and configuration of the display. The display box can also be customized with additional trays or shelves to accommodate a range of cake sizes and shapes. This can help create a unique and personalized display that sets your bakery or pastry shop apart from competitors