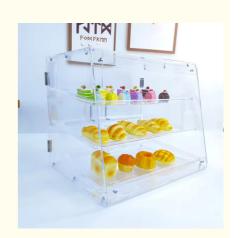

# Versatile Acrylic Display Shelf Acrylic Cake Display Box With Tray 54 X 44 X 42cm

### **Product Description**

Versatile Acrylic Cake Display Box Acrylic Display Shelf Cake Dessert Display Case Acrylic Bread Cake Box with Tray

| Item name     | Acrylic Cake Display          |
|---------------|-------------------------------|
| Size          | 54 x 44 x 42 cm or customized |
| Customization | Accept                        |
| Sample time   | 3-5 days                      |
| Lead time     | 10-15 days                    |

Here below are some features of the Acrylic Cake Display:

Showcase Your Delicious Creations: The Versatile Acrylic Cake Display Box is the perfect way to showcase your mouth-watering cakes, desserts, and pastries. Its clear acrylic construction allows for maximum visibility, highlighting the beauty and detail of your creations from all angles. This can help attract customers' attention and increase sales.

Versatile and Customizable: The acrylic cake display box is versatile and customizable, making it ideal for a variety of display needs. Its modular design allows for easy assembly and disassembly, making it simple to adjust the size and configuration of the display. The display box can also be customized with additional trays or shelves to accommodate a range of cake sizes and shapes. This can help create a unique and personalized display that sets your bakery or pastry shop apart from competitors