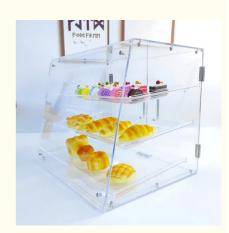

# Versatile Acrylic Display Shelf Acrylic Cake Display Box With Tray 54 X 44 X 42cm

### **Product Description**

Versatile Acrylic Cake Display Box Acrylic Display Shelf Cake Dessert Display Case Acrylic Bread Cake Box with Tray

| Item name     | Acrylic Cake Display          |
|---------------|-------------------------------|
| Size          | 54 x 44 x 42 cm or customized |
| Customization | Accept                        |
| Sample time   | 3-5 days                      |
| Lead time     | 10-15 days                    |

Here below are some features of the Acrylic Cake Display:

Showcase Your Delicious Creations: The Versatile Acrylic Cake Display Box is the perfect way to showcase your mouth-watering cakes, desserts, and pastries. Its clear acrylic construction allows for maximum visibility, highlighting the beauty and detail of your creations from all angles. This can help attract customers' attention and increase sales.

Versatile and Customizable: The acrylic cake display box is versatile and customizable, making it ideal for a variety of display needs. Its modular design allows for easy assembly and disassembly, making it simple to adjust the size and configuration of the display. The display box can also be customized with additional trays or shelves to accommodate a range of cake sizes and shapes. This can help create a unique and personalized display that sets your bakery or pastry shop apart from competitors