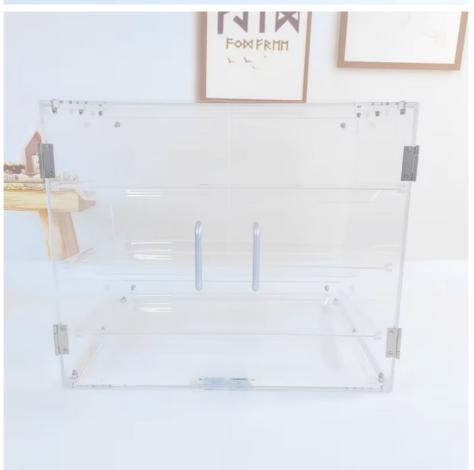

## **Product Specification**

Material: Cast Acrylic

Color: Clear Or Customized

Assembly: YesSmall Order: AcceptCustomization: Accept

• Logo: Engraving Or Printing

• Size: 54 X 44 X 42 Cm Or Customized

Sample Time: 3-5 DaysLead Time: 10-15 DaysEco-friendly: Yes

Durable and Easy to Maintain: The acrylic cake display box is made from high-quality PMMA Plexiglas, which is known for its strength and durability. Its smooth surface is resistant to scratches, cracks, and yellowing, ensuring your display remains visually appealing for years to come. The display box is also easy to clean and maintain, requiring only a damp cloth and mild soap to keep it looking its best.