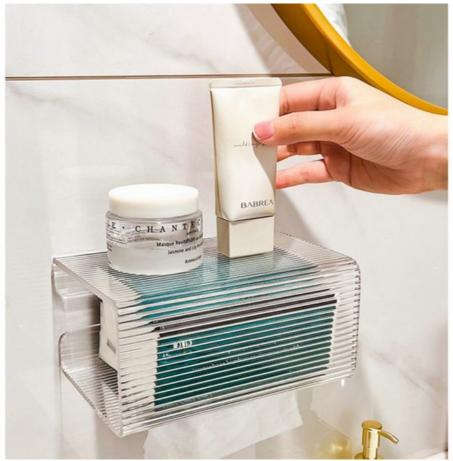

Quality and Durability: Check customer reviews to get an idea of the product's quality and durability. You want a box that will last and won't easily break or fall off the wall.

More pictures for reference: