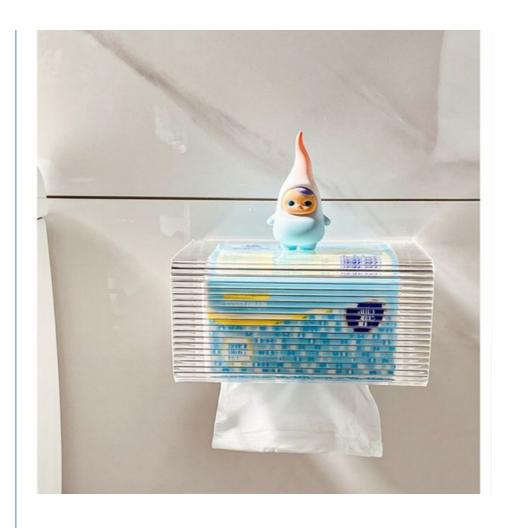

Quality and Durability: Check customer reviews to get an idea of the product's quality and durability. You want a box that will last and won't easily break or fall off the wall.

More pictures for reference: