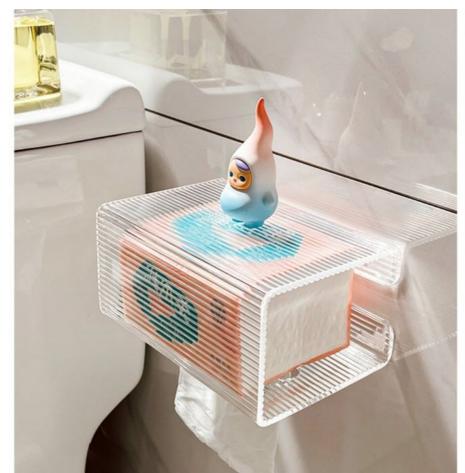

Quality and Durability: Check customer reviews to get an idea of the product's quality and durability. You want a box that will last and won't easily break or fall off the wall.

More pictures for reference: