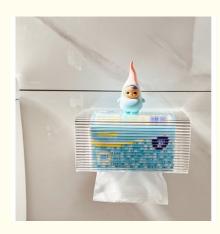

# Wall Mounted Wave Shape Acrylic Tissue Box Holder For Kitchen Hotel Bathroom

### **Product Description**

Wall Mounted Wave Shape Acrylic Tissue Box for Kitchen Hotel Bathroom Toilet Paper Towel Storage Box

| Item name | Acrylic Tissue Box |
|-----------|--------------------|
| Material  | PMMA /ACRYLIC      |
| Size      | 23 x 12 x 12 cm    |

Wave-shaped acrylic tissue box for use in spaces such as a kitchen, hotel, bathroom, or toilet. This type of product is a stylish and practical solution for storing paper towels or tissues. Here are some key features you might look for:

Wave Shape: The wave shape can add a modern and unique touch to your decor. It might also make it easier to pull out tissues or towels.

Acrylic Material: Acrylic is a durable, lightweight, and easy-to-clean material. It's also transparent, which lets you see when you're running low on supplies