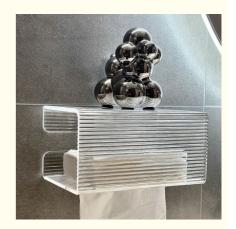

# Wall Mounted Wave Shape Acrylic Tissue Box Holder For Kitchen Hotel Bathroom

### **Product Description**

Wall Mounted Wave Shape Acrylic Tissue Box for Kitchen Hotel Bathroom Toilet Paper Towel Storage Box

| Item name | Acrylic Tissue Box |
|-----------|--------------------|
| Material  | PMMA /ACRYLIC      |
| Size      | 23 x 12 x 12 cm    |

Wave-shaped acrylic tissue box for use in spaces such as a kitchen, hotel, bathroom, or toilet. This type of product is a stylish and practical solution for storing paper towels or tissues. Here are some key features you might look for:

**Wall-Mounted**: This feature allows the box to be installed on the wall, saving counter or table space. Make sure the product comes with all necessary hardware for installation, and check that it's suitable for your wall type.

Wave Shape: The wave shape can add a modern and unique touch to your decor. It might also make it easier to pull out tissues or towels.

Acrylic Material: Acrylic is a durable, lightweight, and easy-to-clean material. It's also transparent, which lets you see when you're running low on supplies