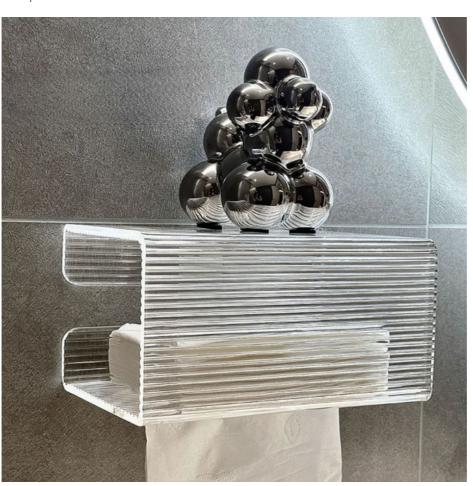

# Wall Mounted Wave Shape Acrylic Tissue Box Holder For Kitchen Hotel Bathroom

### **Product Description**

Wall Mounted Wave Shape Acrylic Tissue Box for Kitchen Hotel Bathroom Toilet Paper Towel Storage Box

| Item name | Acrylic Tissue Box |
|-----------|--------------------|
| Material  | PMMA /ACRYLIC      |
| Size      | 23 x 12 x 12 cm    |

Wave-shaped acrylic tissue box for use in spaces such as a kitchen, hotel, bathroom, or toilet. This type of product is a stylish and practical solution for storing paper towels or tissues. Here are some key features you might look for:

**Wall-Mounted**: This feature allows the box to be installed on the wall, saving counter or table space. Make sure the product comes with all necessary hardware for installation, and check that it's suitable for your wall type.

Wave Shape: The wave shape can add a modern and unique touch to your decor. It might also make it easier to pull out tissues or towels.

Acrylic Material: Acrylic is a durable, lightweight, and easy-to-clean material. It's also transparent, which lets you see when you're running low on supplies