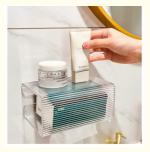

# Wall Mounted Wave Shape Acrylic Tissue Box Holder For Kitchen Hotel Bathroom

### **Product Description**

Wall Mounted Wave Shape Acrylic Tissue Box for Kitchen Hotel Bathroom Toilet Paper Towel Storage Box

| Item name | Acrylic Tissue Box |
|-----------|--------------------|
| Material  | PMMA /ACRYLIC      |
| Size      | 23 x 12 x 12 cm    |

Wave-shaped acrylic tissue box for use in spaces such as a kitchen, hotel, bathroom, or toilet. This type of product is a stylish and practical solution for storing paper towels or tissues. Here are some key features you might look for: