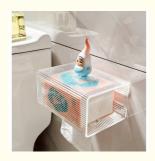

# Wall Mounted Wave Shape Acrylic Tissue Box Holder For Kitchen Hotel Bathroom

### **Product Description**

Wall Mounted Wave Shape Acrylic Tissue Box for Kitchen Hotel Bathroom Toilet Paper Towel Storage Box

| Item name | Acrylic Tissue Box |
|-----------|--------------------|
| Material  | PMMA /ACRYLIC      |
| Size      | 23 x 12 x 12 cm    |

Wave-shaped acrylic tissue box for use in spaces such as a kitchen, hotel, bathroom, or toilet. This type of product is a stylish and practical solution for storing paper towels or tissues. Here are some key features you might look for:

Wave Shape: The wave shape can add a modern and unique touch to your decor. It might also make it easier to pull out tissues or towels.

Acrylic Material: Acrylic is a durable, lightweight, and easy-to-clean material. It's also transparent, which lets you see when you're running low on supplies