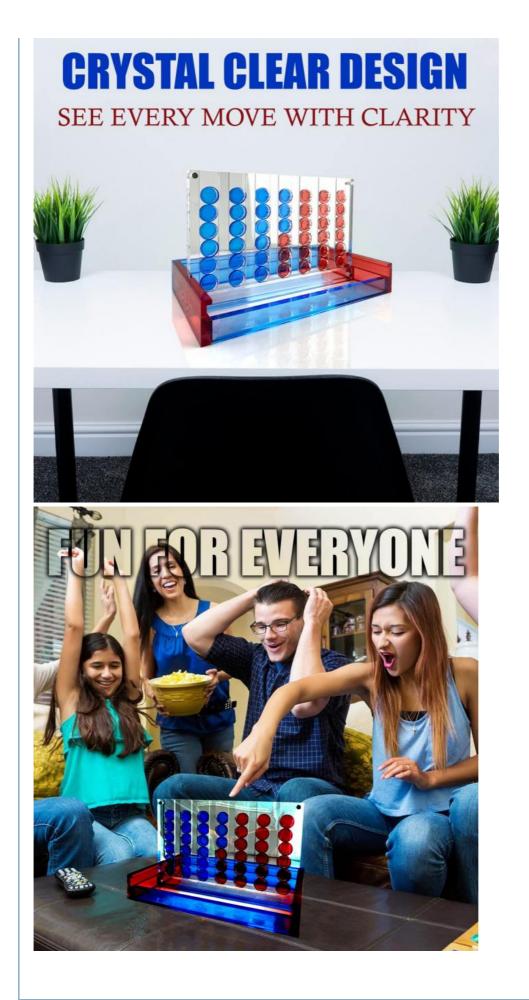

Inclusive Entertainment for All Ages Enjoyable for All Generations Delightful for Players of Any Skill Level

Crystal Clear Design:

Transparent and Clear Viewing Experience

High Clarity for Perfect Visibility

Optimal Visibility for Tracking Every Move.

| Product Dimensions           | 5.91"L x 1.18"W |
|------------------------------|-----------------|
| Item Weight                  | 2.14 pounds     |
| Country of Origin            | China           |
| Manufacturer recommended age | 3 years and up  |