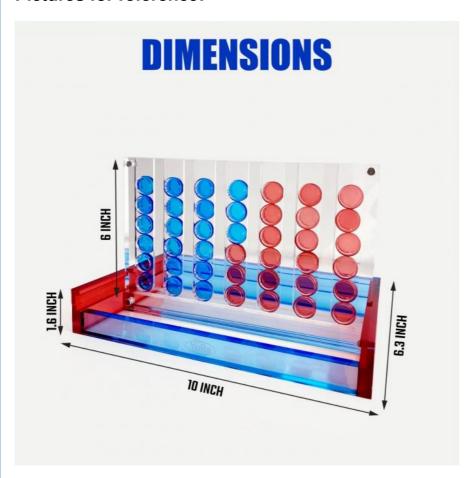

Optimal Visibility for Tracking Every Move.

| Product Dimensions           | 5.91"L x 1.18"W |
|------------------------------|-----------------|
| Item Weight                  | 2.14 pounds     |
| Country of Origin            | China           |
| Manufacturer recommended age | 3 years and up  |