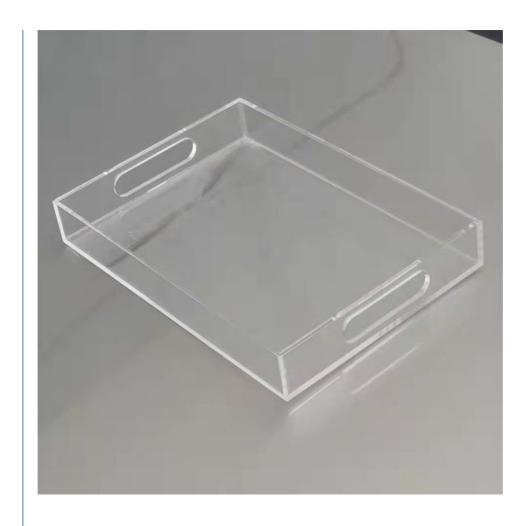

## **Product Specification**

Features: Durable, Lightweight, Easy To Clean

Sale: Factory Direct Sale

Finish: Smooth YES • Oem Or Odm: Style: Modern

• Care Instructions: Hand Wash Only

Sample: Available Acrylic Material: · Color: Clear

| Color                           | Clear                          |
|---------------------------------|--------------------------------|
| Material                        | Acrylic                        |
| Product Dimensions              | 14"L x 11"W x 2"H              |
| Shape                           |                                |
| Tray Type                       | Serving Tray                   |
| Special Feature                 | Sturdy                         |
| Style                           | Modern                         |
| Finish Type                     | Polished                       |
| Recommended Uses For<br>Product | Face Makeup, desktop organizer |