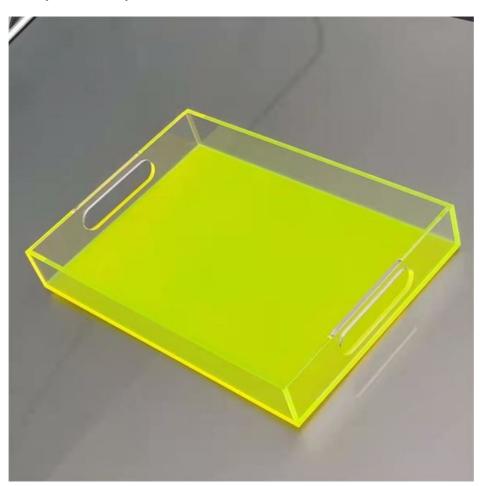

# Lemon Color Acrylic Serving Tray For Coffee Fruits Hotel Restaurant Home **Using**

## **Product Description**

An elegant custom lemon color acrylic tray would be a stylish and functional addition to any coffee, fruit, or food service in a hotel restaurant or home. The bright and cheerful lemon color would add a pop of color to the table and create a lively atmosphere. The tray could be made of high-quality acrylic material, which is durable, lightweight, and easy to clean. It could be customized to fit the specific needs of the establishment or individual, with options for size, shape, and handle design. The tray could be used to serve a variety of items, such as coffee and tea, pastries, fruits, or small appetizers. The elegant design and custom lemon color would make it a unique and eye-catching piece that would enhance the overall presentation of the food and beverages being served. Additionally, it can be used as a decorative piece when not in use.