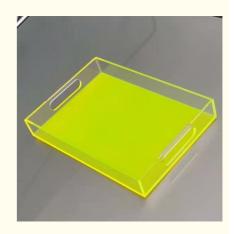

# Lemon Color Acrylic Serving Tray For Coffee Fruits Hotel Restaurant Home **Using**

## **Product Description**

An elegant custom lemon color acrylic tray would be a stylish and functional addition to any coffee, fruit, or food service in a hotel restaurant or home. The bright and cheerful lemon color would add a pop of color to the table and create a lively atmosphere. The tray could be made of high-quality acrylic material, which is durable, lightweight, and easy to clean. It could be customized to fit the specific needs of the establishment or individual, with options for size, shape, and handle design. The tray could be used to serve a variety of items, such as coffee and tea, pastries, fruits, or small appetizers. The elegant design and custom lemon color would make it a unique and eye-catching piece that would enhance the overall presentation of the food and beverages being served. Additionally, it can be used as a decorative piece when not in use.