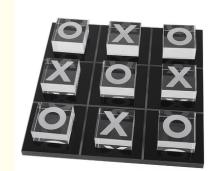

### **Product Description**

| Item name | Plexiglas Chess          |
|-----------|--------------------------|
| Material  | PMMA /ACRYLIC            |
| Size      | 30 x 30 cm or customized |

The Hot Sale Custom Acrylic XO Chess Board Plexiglas Chess is a unique and stylish chess set that features custom-made acrylic chess pieces and a plexiglas chess board. This chess set is perfect for entertainment and is sure to impress any chess enthusiast.

Here are some features for the Hot Sale Custom Acrylic XO Chess Board Plexiglas Chess:

**Customizable and Unique**: The Hot Sale Custom Acrylic XO Chess Board Plexiglas Chess is a customizable and unique chess set. You can choose the color and design of the acrylic chess pieces to match your personal style or decor. This makes it a great choice for those who want a one-of-a-kind chess set that stands out from the rest.

**Elegant and Modern**: The Hot Sale Custom Acrylic XO Chess Board Plexiglas Chess is an elegant and modern chess set. The clear plexiglas chess board and lucite chess pieces give it a sleek and contemporary appearance that is sure to impress. This chess set is perfect for those who want a high-end and stylish chess set for entertainment.