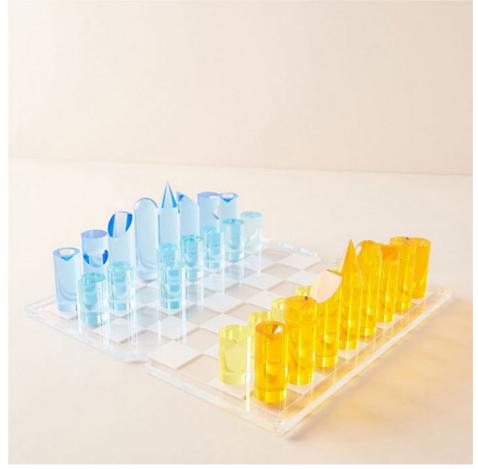

### **Product Description**

| Item name | Plexiglas Chess          |
|-----------|--------------------------|
| Material  | PMMA /ACRYLIC            |
| Size      | 30 x 30 cm or customized |

The Hot Sale Custom Acrylic XO Chess Board Plexiglas Chess is a unique and stylish chess set that features custom-made acrylic chess pieces and a plexiglas chess board. This chess set is perfect for entertainment and is sure to impress any chess enthusiast.

**Elegant and Modern**: The Hot Sale Custom Acrylic XO Chess Board Plexiglas Chess is an elegant and modern chess set. The clear plexiglas chess board and lucite chess pieces give it a sleek and contemporary appearance that is sure to impress. This chess set is perfect for those who want a high-end and stylish chess set for entertainment.