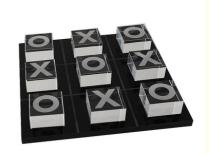

### **Product Description**

| Item name | Plexiglas Chess          |
|-----------|--------------------------|
| Material  | PMMA /ACRYLIC            |
| Size      | 30 x 30 cm or customized |

The Hot Sale Custom Acrylic XO Chess Board Plexiglas Chess is a unique and stylish chess set that features custom-made acrylic chess pieces and a plexiglas chess board. This chess set is perfect for entertainment and is sure to impress any chess enthusiast.

Here are some features for the Hot Sale Custom Acrylic XO Chess Board Plexiglas Chess:

**Customizable and Unique**: The Hot Sale Custom Acrylic XO Chess Board Plexiglas Chess is a customizable and unique chess set. You can choose the color and design of the acrylic chess pieces to match your personal style or decor. This makes it a great choice for those who want a one-of-a-kind chess set that stands out from the rest.

**Elegant and Modern**: The Hot Sale Custom Acrylic XO Chess Board Plexiglas Chess is an elegant and modern chess set. The clear plexiglas chess board and lucite chess pieces give it a sleek and contemporary appearance that is sure to impress. This chess set is perfect for those who want a high-end and stylish chess set for entertainment.