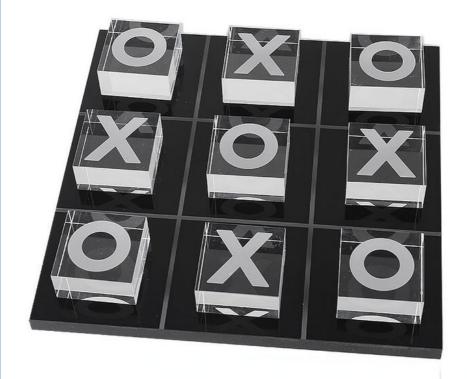

### **Product Description**

| Item name | Plexiglas Chess          |
|-----------|--------------------------|
| Material  | PMMA /ACRYLIC            |
| Size      | 30 x 30 cm or customized |

The Hot Sale Custom Acrylic XO Chess Board Plexiglas Chess is a unique and stylish chess set that features custom-made acrylic chess pieces and a plexiglas chess board. This chess set is perfect for entertainment and is sure to impress any chess enthusiast.

Here are some features for the Hot Sale Custom Acrylic XO Chess Board Plexiglas Chess:

**Customizable and Unique**: The Hot Sale Custom Acrylic XO Chess Board Plexiglas Chess is a customizable and unique chess set. You can choose the color and design of the acrylic chess pieces to match your personal style or decor. This makes it a great choice for those who want a one-of-a-kind chess set that stands out from the rest.

**Elegant and Modern**: The Hot Sale Custom Acrylic XO Chess Board Plexiglas Chess is an elegant and modern chess set. The clear plexiglas chess board and lucite chess pieces give it a sleek and contemporary appearance that is sure to impress. This chess set is perfect for those who want a high-end and stylish chess set for entertainment.