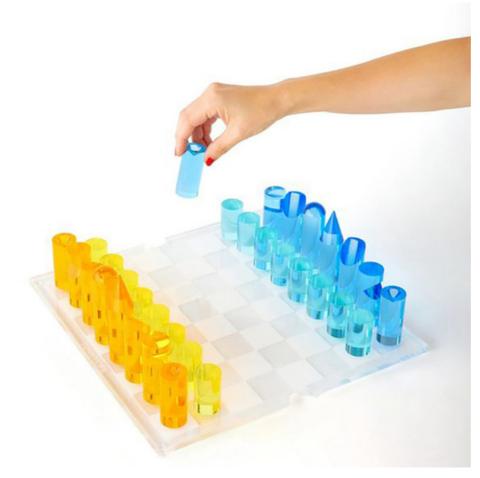

### **Product Description**

| Item name | Plexiglas Chess          |
|-----------|--------------------------|
| Material  | PMMA /ACRYLIC            |
| Size      | 30 x 30 cm or customized |

The Hot Sale Custom Acrylic XO Chess Board Plexiglas Chess is a unique and stylish chess set that features custom-made acrylic chess pieces and a plexiglas chess board. This chess set is perfect for entertainment and is sure to impress any chess enthusiast.

**Elegant and Modern**: The Hot Sale Custom Acrylic XO Chess Board Plexiglas Chess is an elegant and modern chess set. The clear plexiglas chess board and lucite chess pieces give it a sleek and contemporary appearance that is sure to impress. This chess set is perfect for those who want a high-end and stylish chess set for entertainment.