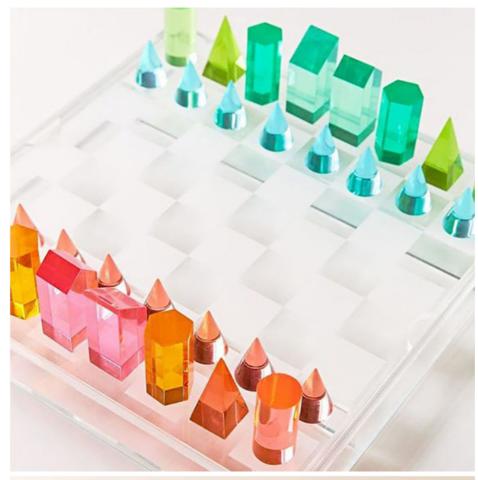

Here are some features for the Hot Sale Custom Acrylic XO Chess Board Plexiglas Chess:

**Customizable and Unique**: The Hot Sale Custom Acrylic XO Chess Board Plexiglas Chess is a customizable and unique chess set. You can choose the color and design of the acrylic chess pieces to match your personal style or decor. This makes it a great choice for those who want a one-of-a-kind chess set that stands out from the rest.