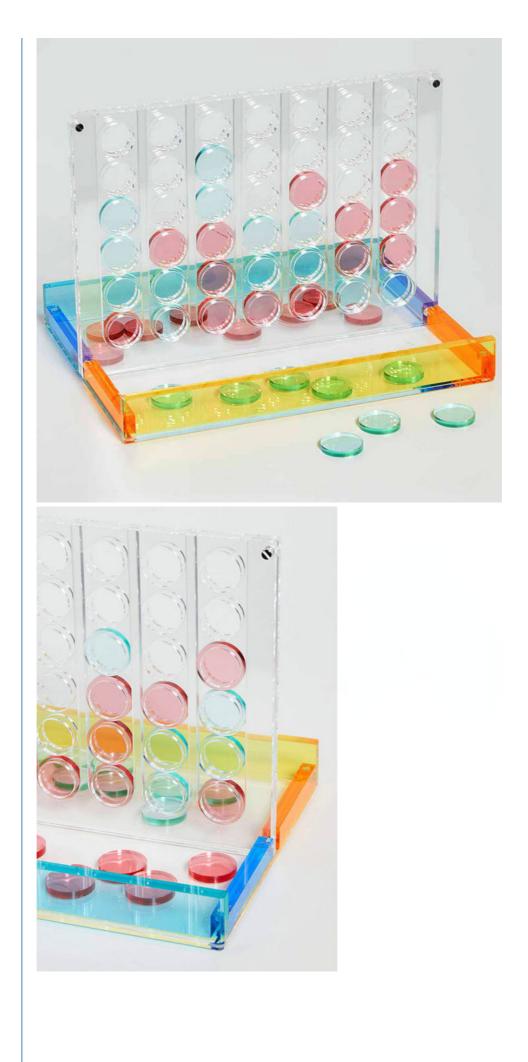

both a chess set and a four connect game set, making it a great choice for those who love to play different types of games. The acrylic chess board and four connect game set are also easy to clean and maintain, making it a practical choice for entertainment.

**Elegant and Sophisticated**: The Luxury Custom Acrylic Chess Game Colorful Plexiglas Chess Board Acrylic Four Connect Game Set is an elegant and sophisticated game set. The clear plexiglas chess board and lucite chess pieces give it a modern and sleek appearance that is sure to impress. The acrylic four connect game set is also colorful and stylish, making it a great addition to any entertainment space. This game set is perfect for those who want a high-end and luxurious game set for entertainment.

More pictures for reference: