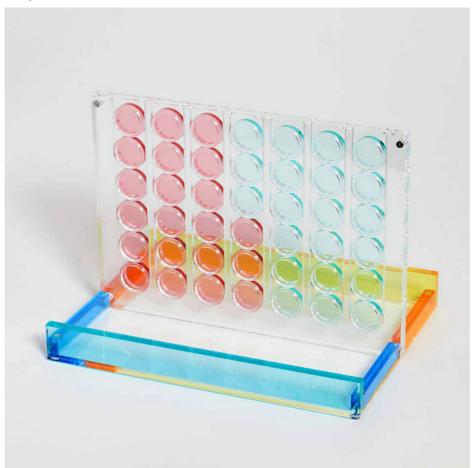

#### Luxury Custom Acrylic Chess Game Colorful Plexiglas Chess Board Acrylic Four Connect Game Set

| ltem name | Plexiglas Chess |
|-----------|-----------------|
| Material  | PMMA /ACRYLIC   |
| Size      | Customized      |

The Luxury Custom Acrylic Chess Game Colorful Plexiglas Chess Board Acrylic Four Connect Game Set is a high-quality and versatile game set that features a custom-made acrylic chess board and chess pieces, as well as an acrylic four connect game set. This game set is perfect for entertainment and is sure to impress any game enthusiast.

Here are some features for the Luxury Custom Acrylic Chess Game Colorful Plexiglas Chess Board Acrylic Four Connect Game Set:

**Customizable and Unique**: The Luxury Custom Acrylic Chess Game Colorful Plexiglas Chess Board Acrylic Four Connect Game Set is a customizable and unique game set. You can choose the color and design of the acrylic chess pieces and four connect game set to match your personal style or decor. This makes it a great choice for those who want a one-of-a-kind game set that stands out from the rest.

Versatile and Functional: The Luxury Custom Acrylic Chess Game Colorful Plexiglas Chess Board Acrylic Four Connect Game Set is a versatile and functional game set. It includes both a chess set and a four connect game set, making it a great choice for those who love to play different types of games. The acrylic chess board and four connect game set are also easy to clean and maintain, making it a practical choice for entertainment.

**Elegant and Sophisticated**: The Luxury Custom Acrylic Chess Game Colorful Plexiglas Chess Board Acrylic Four Connect Game Set is an elegant and sophisticated game set. The clear plexiglas chess board and lucite chess pieces give it a modern and sleek appearance that is sure to impress. The acrylic four connect game set is also colorful and stylish, making it a great addition to any entertainment space. This game set is perfect for those who want a high-end and luxurious game set for entertainment.