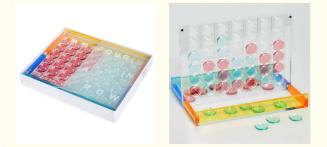

CHINA

5-10 DAYS

10000 PCS/MONTH

# Luxury Functional Acrylic Game Set Colorful Plexiglass Chess Board **Customized Size**

L/C, D/A, D/P, T/T, Western Union Paypal

## **Basic Information**

- Place of Origin:
- Brand Name: JYD
- AG-10 Model Number: 5PCS
- Minimum Order Quantity:
- Price: USD6.8-15.9 PP bag, bubble bag, individual box
- Packaging Details:
- Delivery Time:
- Payment Terms:
- Supply Ability:



 Material: Acrylic • Type: Intelligent Games Sample Time: 3-5 Days • Lead Time: 10-15 Days 100 PCS • MOQ: PP Bag, Bubble Bag, Individual Carton • Package: Customized: Accept No Need • Molding Charge: • Eco-friend: Yes • Inspection: Pass • Highlight: acrylic game set colorful, colorful plexiglass chess board, luxury functional acrylic game set



**Π**ΥΓ

### More Images



#### **Product Description**

#### Luxury Custom Acrylic Chess Game Colorful Plexiglas Chess Board Acrylic Four Connect Game Set

| ltem name | Plexiglas Chess |
|-----------|-----------------|
| Material  | PMMA /ACRYLIC   |
| Size      | Customized      |

The Luxury Custom Acrylic Chess Game Colorful Plexiglas Chess Board Acrylic Four Connect Game Set is a high-quality and versatile game set that features a custom-made acrylic chess board and chess pieces, as well as an acrylic four connect game set. This game set is perfect for entertainment and is sure to impress any game enthusiast.

Here are some features for the Luxury Custom Acrylic Chess Game Colorful Plexiglas Chess Board Acrylic Four Connect Game Set:

**Customizable and Unique**: The Luxury Custom Acrylic Chess Game Colorful