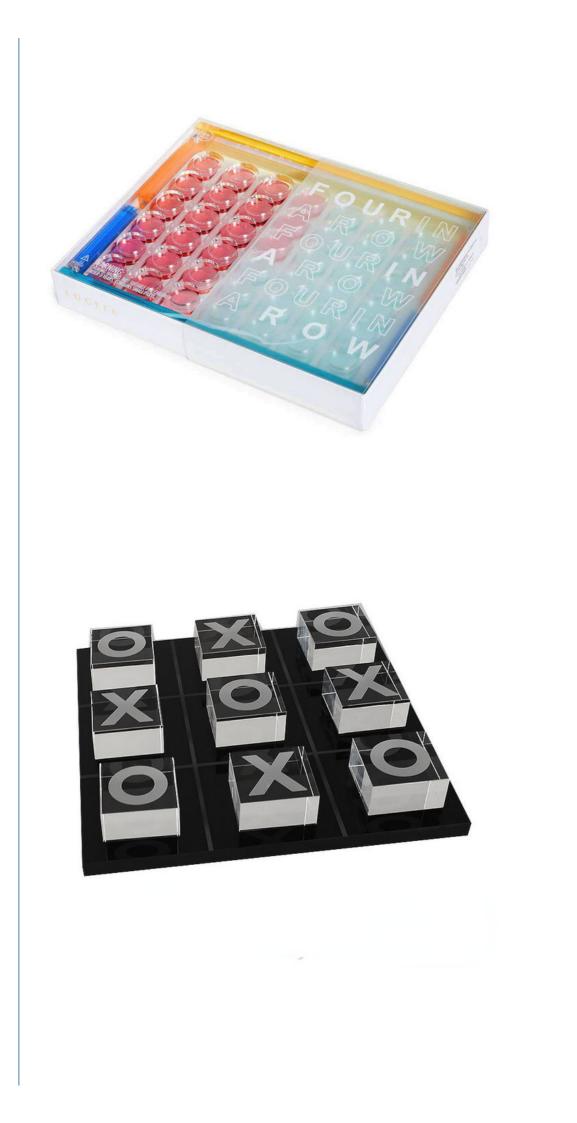

#### Luxury Custom Acrylic Chess Game Colorful Plexiglas Chess Board Acrylic Four Connect Game Set

| ltem name | Plexiglas Chess |
|-----------|-----------------|
| Material  | PMMA /ACRYLIC   |
| Size      | Customized      |

The Luxury Custom Acrylic Chess Game Colorful Plexiglas Chess Board Acrylic Four Connect Game Set is a high-quality and versatile game set that features a custom-made acrylic chess board and chess pieces, as well as an acrylic four connect game set. This game set is perfect for entertainment and is sure to impress any game enthusiast.

Here are some features for the Luxury Custom Acrylic Chess Game Colorful Plexiglas Chess Board Acrylic Four Connect Game Set:

**Customizable and Unique**: The Luxury Custom Acrylic Chess Game Colorful Plexiglas Chess Board Acrylic Four Connect Game Set is a customizable and unique game set. You can choose the color and design of the acrylic chess pieces and four connect game set to match your personal style or decor. This makes it a great choice for those who want a one-of-a-kind game set that stands out from the rest.

Versatile and Functional: The Luxury Custom Acrylic Chess Game Colorful Plexiglas Chess Board Acrylic Four Connect Game Set is a versatile and functional game set. It includes both a chess set and a four connect game set, making it a great choice for those who love to play different types of games. The acrylic chess board and four connect game set are also easy to clean and maintain, making it a practical choice for entertainment.

**Elegant and Sophisticated**: The Luxury Custom Acrylic Chess Game Colorful Plexiglas Chess Board Acrylic Four Connect Game Set is an elegant and sophisticated game set. The clear plexiglas chess board and lucite chess pieces give it a modern and sleek appearance that is sure to impress. The acrylic four connect game set is also colorful and stylish, making it a great addition to any entertainment space. This game set is perfect for those who want a high-end and luxurious game set for entertainment.

More pictures for reference: