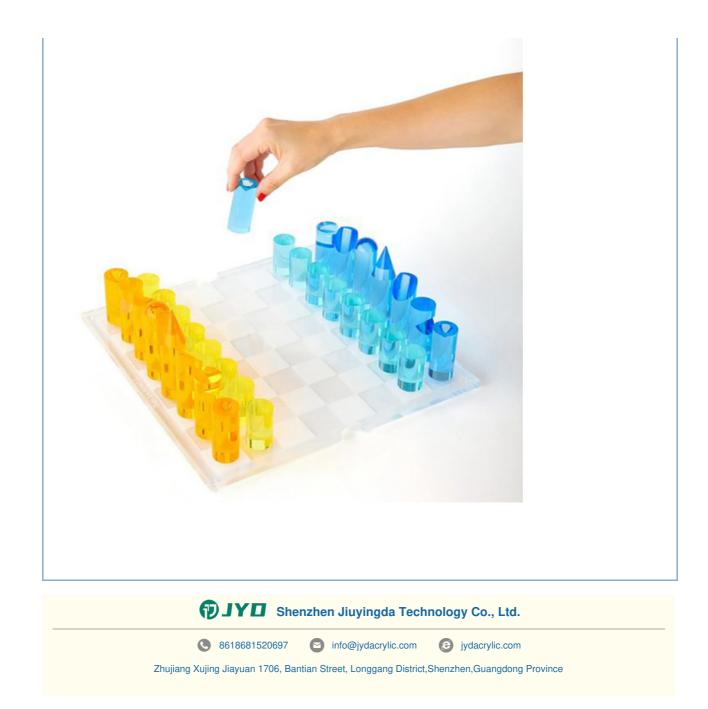

#### Luxury Custom Acrylic Chess Game Colorful Plexiglas Chess Board Acrylic Four Connect Game Set

| ltem name | Plexiglas Chess |
|-----------|-----------------|
| Material  | PMMA /ACRYLIC   |
| Size      | Customized      |

The Luxury Custom Acrylic Chess Game Colorful Plexiglas Chess Board Acrylic Four Connect Game Set is a high-quality and versatile game set that features a custom-made acrylic chess board and chess pieces, as well as an acrylic four connect game set. This game set is perfect for entertainment and is sure to impress any game enthusiast.

Here are some features for the Luxury Custom Acrylic Chess Game Colorful Plexiglas Chess Board Acrylic Four Connect Game Set:

**Customizable and Unique**: The Luxury Custom Acrylic Chess Game Colorful Plexiglas Chess Board Acrylic Four Connect Game Set is a customizable and unique game set. You can choose the color and design of the acrylic chess pieces and four connect game set to match your personal style or decor. This makes it a great choice for those who want a one-of-a-kind game set that stands out from the rest.

Versatile and Functional: The Luxury Custom Acrylic Chess Game Colorful Plexiglas Chess Board Acrylic Four Connect Game Set is a versatile and functional game set. It includes both a chess set and a four connect game set, making it a great choice for those who love to play different types of games. The acrylic chess board and four connect game set are also easy to clean and maintain, making it a practical choice for entertainment.

**Elegant and Sophisticated**: The Luxury Custom Acrylic Chess Game Colorful Plexiglas Chess Board Acrylic Four Connect Game Set is an elegant and sophisticated game set. The clear plexiglas chess board and lucite chess pieces give it a modern and sleek appearance that is sure to impress. The acrylic four connect game set is also colorful and stylish, making it a great addition to any entertainment space. This game set is perfect for those who want a high-end and luxurious game set for entertainment.

More pictures for reference: