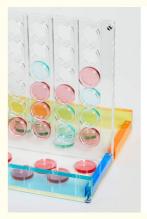

#### Luxury Custom Acrylic Chess Game Colorful Plexiglas Chess Board Acrylic Four Connect Game Set

| ltem name | Plexiglas Chess |
|-----------|-----------------|
| Material  | PMMA /ACRYLIC   |
| Size      | Customized      |

The Luxury Custom Acrylic Chess Game Colorful Plexiglas Chess Board Acrylic Four Connect Game Set is a high-quality and versatile game set that features a custom-made acrylic chess board and chess pieces, as well as an acrylic four connect game set. This game set is perfect for entertainment and is sure to impress any game enthusiast.

Here are some features for the Luxury Custom Acrylic Chess Game Colorful Plexiglas Chess Board Acrylic Four Connect Game Set:

**Customizable and Unique**: The Luxury Custom Acrylic Chess Game Colorful Plexiglas Chess Board Acrylic Four Connect Game Set is a customizable and unique game set. You can choose the color and design of the acrylic chess pieces and four connect game set to match your personal style or decor. This makes it a great choice for those who want a one-of-a-kind game set that stands out from the rest.

Versatile and Functional: The Luxury Custom Acrylic Chess Game Colorful Plexiglas Chess Board Acrylic Four Connect Game Set is a versatile and functional game set. It includes both a chess set and a four connect game set, making it a great choice for those who love to play different types of games. The acrylic chess board and four connect game set are also easy to clean and maintain, making it a practical choice for entertainment.

**Elegant and Sophisticated**: The Luxury Custom Acrylic Chess Game Colorful Plexiglas Chess Board Acrylic Four Connect Game Set is an elegant and sophisticated game set. The clear plexiglas chess board and lucite chess pieces give it a modern and sleek appearance that is sure to impress. The acrylic four connect game set is also colorful and stylish, making it a great addition to any entertainment space. This game set is perfect for those who want a high-end and luxurious game set for entertainment.