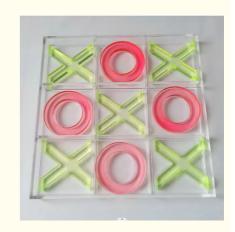

### More Images

#### Custom Color Plexiglas Game Set Lucite XO Game Board Acrylic Chess Set for Family Entertainment

| Item name | Acrylic Chess Set |
|-----------|-------------------|
| Material  | PMMA /ACRYLIC     |
| Size      | 30 x 30 x 2cm or  |
|           | customized        |

The Custom Color Plexiglas Game Set Lucite XO Game Board Acrylic Chess Set for Family Entertainment is a high-quality and customizable game set that features a custom-made plexiglas game set, a lucite XO game board, and an acrylic chess set. This game set is perfect for family entertainment and is sure to provide hours of fun and enjoyment.