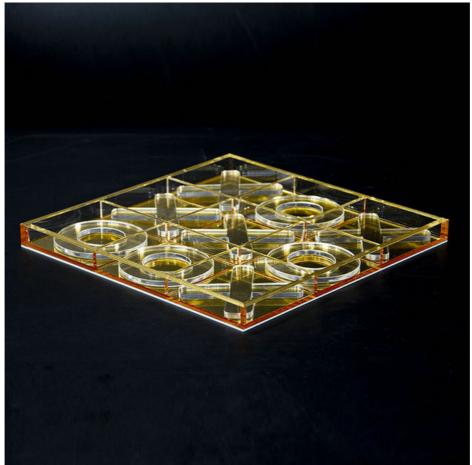

#### Custom Color Plexiglas Game Set Lucite XO Game Board Acrylic Chess Set for Family Entertainment

| Item name | Acrylic Chess Set |
|-----------|-------------------|
| Material  | PMMA /ACRYLIC     |
| Size      | 30 x 30 x 2cm or  |
|           | customized        |

The Custom Color Plexiglas Game Set Lucite XO Game Board Acrylic Chess Set for Family Entertainment is a high-quality and customizable game set that features a custom-made plexiglas game set, a lucite XO game board, and an acrylic chess set. This game set is perfect for family entertainment and is sure to provide hours of fun and enjoyment.

**Versatile and Functional**: The Custom Color Plexiglas Game Set Lucite XO Game Board Acrylic Chess Set for Family Entertainment is a versatile and functional game set. It includes three different games, making it a great choice for those who love to play different types of games. The plexiglas game set is also easy to clean and maintain, making it a practical choice for family entertainment.