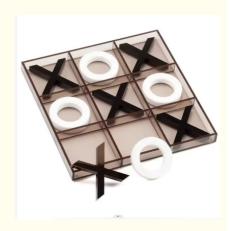

### More Images

#### Custom Color Plexiglas Game Set Lucite XO Game Board Acrylic Chess Set for Family Entertainment

| Item name | Acrylic Chess Set |
|-----------|-------------------|
| Material  | PMMA /ACRYLIC     |
| Size      | 30 x 30 x 2cm or  |
|           | customized        |

The Custom Color Plexiglas Game Set Lucite XO Game Board Acrylic Chess Set for Family Entertainment is a high-quality and customizable game set that features a custom-made plexiglas game set, a lucite XO game board, and an acrylic chess set. This game set is perfect for family entertainment and is sure to provide hours of fun and enjoyment.