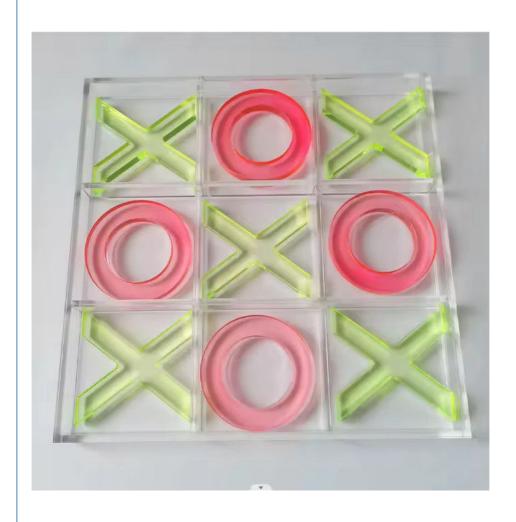

#### Custom Color Plexiglas Game Set Lucite XO Game Board Acrylic Chess Set for Family Entertainment

| Item name | Acrylic Chess Set |
|-----------|-------------------|
| Material  | PMMA /ACRYLIC     |
| Size      | 30 x 30 x 2cm or  |
|           | customized        |

The Custom Color Plexiglas Game Set Lucite XO Game Board Acrylic Chess Set for Family Entertainment is a high-quality and customizable game set that features a custom-made plexiglas game set, a lucite XO game board, and an acrylic chess set. This game set is perfect for family entertainment and is sure to provide hours of fun and enjoyment.

Here are some features for Acrylic Chess Set:

**Customizable and Unique**: The Custom Color Plexiglas Game Set Lucite XO Game Board Acrylic Chess Set for Family Entertainment is a customizable and unique game set. You can choose the color and design of the plexiglas game set, lucite XO game board, and acrylic chess set to match your personal style or decor. This makes it a great choice for those who want a one-of-a-kind game set that stands out from the rest.

**Versatile and Functional**: The Custom Color Plexiglas Game Set Lucite XO Game Board Acrylic Chess Set for Family Entertainment is a versatile and functional game set. It includes three different games, making it a great choice for those who love to play different types of games. The plexiglas game set is also easy to clean and maintain, making it a practical choice for family entertainment.

**Durable and Long-Lasting**: The Custom Color Plexiglas Game Set Lucite XO Game Board Acrylic Chess Set for Family Entertainment is a durable and long-lasting game set. The plexiglas game set, lucite XO game board, and acrylic chess pieces are made of high-quality material that is resistant to scratches, impacts, and other types of wear and tear. This means that the game set will continue to look great for years to come, even with frequent use. This game set is perfect for families who want a high-quality and long-lasting game set for entertainment.