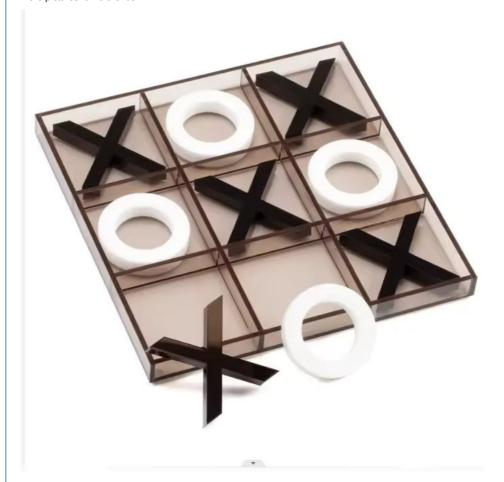

#### Custom Color Plexiglas Game Set Lucite XO Game Board Acrylic Chess Set for Family Entertainment

| Item name | Acrylic Chess Set |
|-----------|-------------------|
| Material  | PMMA /ACRYLIC     |
| Size      | 30 x 30 x 2cm or  |
|           | customized        |

The Custom Color Plexiglas Game Set Lucite XO Game Board Acrylic Chess Set for Family Entertainment is a high-quality and customizable game set that features a custom-made plexiglas game set, a lucite XO game board, and an acrylic chess set. This game set is perfect for family entertainment and is sure to provide hours of fun and enjoyment.

Here are some features for Acrylic Chess Set:

**Customizable and Unique**: The Custom Color Plexiglas Game Set Lucite XO Game Board Acrylic Chess Set for Family Entertainment is a customizable and unique game set. You can choose the color and design of the plexiglas game set, lucite XO game board, and acrylic chess set to match your personal style or decor. This makes it a great choice for those who want a one-of-a-kind game set that stands out from the rest.

**Versatile and Functional**: The Custom Color Plexiglas Game Set Lucite XO Game Board Acrylic Chess Set for Family Entertainment is a versatile and functional game set. It includes three different games, making it a great choice for those who love to play different types of games. The plexiglas game set is also easy to clean and maintain, making it a practical choice for family entertainment.