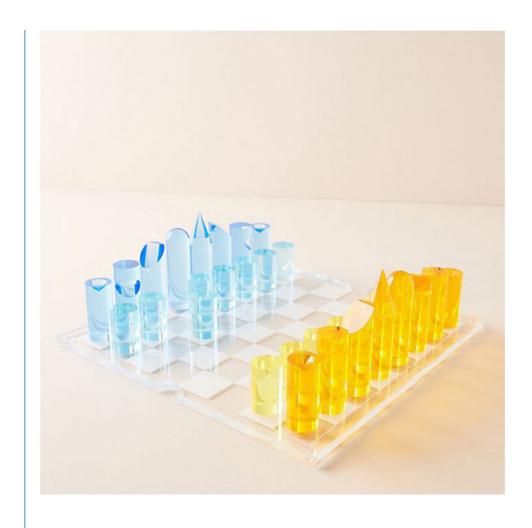

#### Custom Color Plexiglas Game Set Lucite XO Game Board Acrylic Chess Set for Family Entertainment

| Item name | Acrylic Chess Set |
|-----------|-------------------|
| Material  | PMMA /ACRYLIC     |
| Size      | 30 x 30 x 2cm or  |
|           | customized        |

The Custom Color Plexiglas Game Set Lucite XO Game Board Acrylic Chess Set for Family Entertainment is a high-quality and customizable game set that features a custom-made plexiglas game set, a lucite XO game board, and an acrylic chess set. This game set is perfect for family entertainment and is sure to provide hours of fun and enjoyment.

**Versatile and Functional**: The Custom Color Plexiglas Game Set Lucite XO Game Board Acrylic Chess Set for Family Entertainment is a versatile and functional game set. It includes three different games, making it a great choice for those who love to play different types of games. The plexiglas game set is also easy to clean and maintain, making it a practical choice for family entertainment.