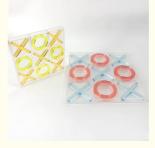

#### Custom Color Plexiglas Game Set Lucite XO Game Board Acrylic Chess Set for Family Entertainment

| Item name | Acrylic Chess Set |
|-----------|-------------------|
| Material  | PMMA /ACRYLIC     |
| Size      | 30 x 30 x 2cm or  |
|           | customized        |

The Custom Color Plexiglas Game Set Lucite XO Game Board Acrylic Chess Set for Family Entertainment is a high-quality and customizable game set that features a custom-made plexiglas game set, a lucite XO game board, and an acrylic chess set. This game set is perfect for family entertainment and is sure to provide hours of fun and enjoyment.

Here are some features for Acrylic Chess Set:

**Customizable and Unique**: The Custom Color Plexiglas Game Set Lucite XO Game Board Acrylic Chess Set for Family Entertainment is a customizable and unique game set. You can choose the color and design of the plexiglas game set, lucite XO game board, and acrylic chess set to match your personal style or decor. This makes it a great choice for those who want a one-of-a-kind game set that stands out from the rest.

**Versatile and Functional**: The Custom Color Plexiglas Game Set Lucite XO Game Board Acrylic Chess Set for Family Entertainment is a versatile and functional game set. It includes three different games, making it a great choice for those who love to play different types of games. The plexiglas game set is also easy to clean and maintain, making it a practical choice for family entertainment.