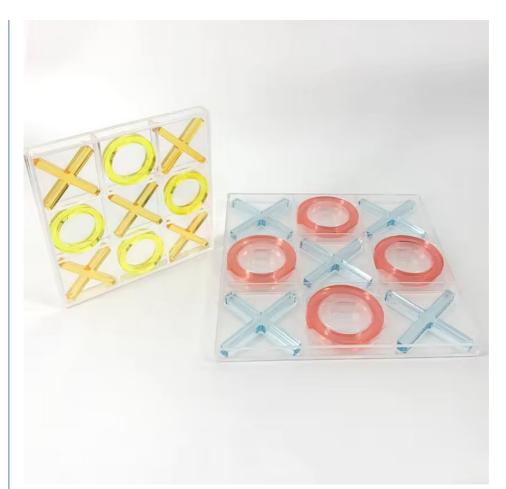

games, making it a great choice for those who love to play different types of games. The plexiglas game set is also easy to clean and maintain, making it a practical choice for family entertainment.

**Durable and Long-Lasting**: The Custom Color Plexiglas Game Set Lucite XO Game Board Acrylic Chess Set for Family Entertainment is a durable and long-lasting game set. The plexiglas game set, lucite XO game board, and acrylic chess pieces are made of high-quality material that is resistant to scratches, impacts, and other types of wear and tear. This means that the game set will continue to look great for years to come, even with frequent use. This game set is perfect for families who want a high-quality and long-lasting game set for entertainment.

#### More pictures for reference:

















# **PIYI** Shenzhen Jiuyingda Technology Co., Ltd.

8618681520697

info@jydacrylic.com

jydacrylic.com

Zhujiang Xujing Jiayuan 1706, Bantian Street, Longgang District, Shenzhen, Guangdong Province