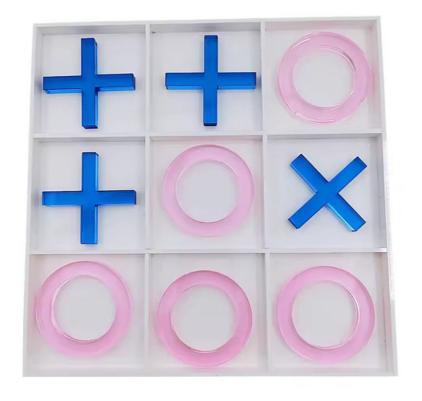

#### Custom Color Plexiglas Game Set Lucite XO Game Board Acrylic Chess Set for Family Entertainment

| Item name | Acrylic Chess Set |
|-----------|-------------------|
| Material  | PMMA /ACRYLIC     |
| Size      | 30 x 30 x 2cm or  |
|           | customized        |

The Custom Color Plexiglas Game Set Lucite XO Game Board Acrylic Chess Set for Family Entertainment is a high-quality and customizable game set that features a custom-made plexiglas game set, a lucite XO game board, and an acrylic chess set. This game set is perfect for family entertainment and is sure to provide hours of fun and enjoyment.

Here are some features for Acrylic Chess Set:

**Customizable and Unique**: The Custom Color Plexiglas Game Set Lucite XO Game Board Acrylic Chess Set for Family Entertainment is a customizable and unique game set. You can choose the color and design of the plexiglas game set, lucite XO game board, and acrylic chess set to match your personal style or decor. This makes it a great choice for those who want a one-of-a-kind game set that stands out from the rest.

**Versatile and Functional**: The Custom Color Plexiglas Game Set Lucite XO Game Board Acrylic Chess Set for Family Entertainment is a versatile and functional game set. It includes three different games, making it a great choice for those who love to play different types of games. The plexiglas game set is also easy to clean and maintain, making it a practical choice for family entertainment.