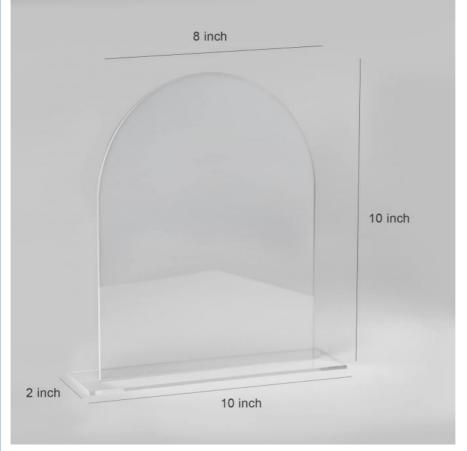

**Easy to Customize:** Compatible with water or oil-based paint pens, these signs are easy to write on and wipe clean. Remember to remove the protective film from both sides before use!

**Package Includes:** 10 blank 8x10-inch arch acrylic signs with stands. Each acrylic sheet is 1/8 inch thick, and the stands are 3/16 inches thick. Note that these are blank and ready for your personalization.

| Base Type          | Pedestal             |
|--------------------|----------------------|
| Assembly Required  | Yes                  |
| Item Weight        | 4.66 pounds          |
| Product Dimensions | 7 x 10 x 0.01 inches |
| Material Type      | Acrylic              |
| Pre-printed        | Numbers              |
| Size               | 8x10" , 10 set       |