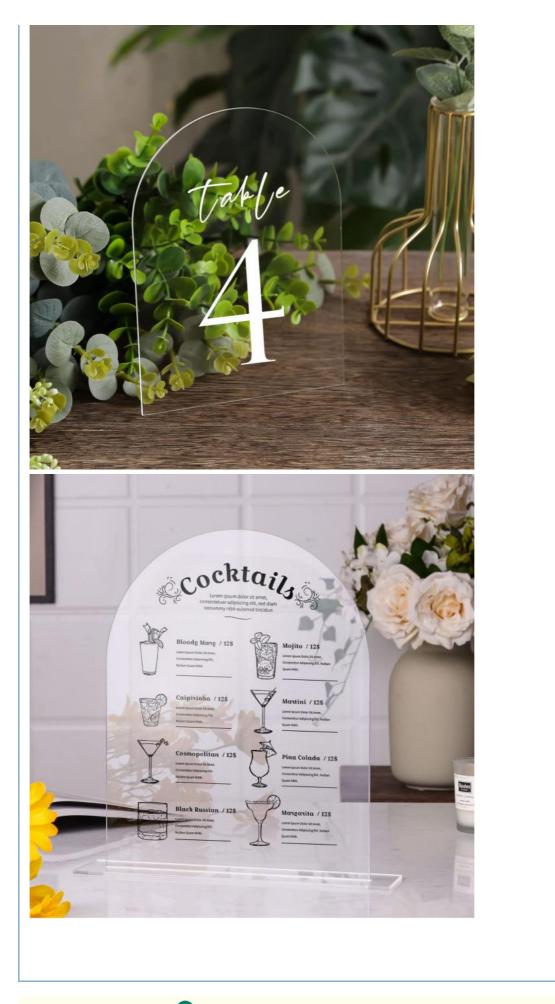

# 10-Pack Clear Acrylic 8x10 Arch Table Signs With Holders 1/8" Thick DIY Blank Sign Sheets For Weddings, Parties

#### **Product Description:**

High-Quality Material: Crafted from 1/8-inch thick crystal-clear acrylic, our signs are durable and resistant to scratches, unlike thinner options.

**Modern Aesthetic:** Perfect for weddings and events, these signs add an elegant touch. Use them for welcome messages, gift tables, open bars, or get creative with hand-lettering and personal quotes.

**Easy to Customize:** Compatible with water or oil-based paint pens, these signs are easy to write on and wipe clean. Remember to remove the protective film from both sides before use!

**Package Includes:** 10 blank 8x10-inch arch acrylic signs with stands. Each acrylic sheet is 1/8 inch thick, and the stands are 3/16 inches thick. Note that these are blank and ready for your personalization.