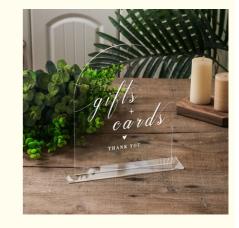

#### **Product Description:**

High-Quality Material: Crafted from 1/8-inch thick crystal-clear acrylic, our signs are durable and resistant to scratches, unlike thinner options.

**Modern Aesthetic:** Perfect for weddings and events, these signs add an elegant touch. Use them for welcome messages, gift tables, open bars, or get creative with hand-lettering and personal quotes.