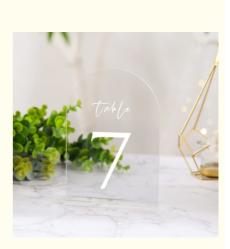

| Base Type          | Pedestal             |
|--------------------|----------------------|
| Assembly Required  | Yes                  |
| Item Weight        | 4.66 pounds          |
| Product Dimensions | 7 x 10 x 0.01 inches |
| Material Type      | Acrylic              |
| Pre-printed        | Numbers              |
| Size               | 8x10" , 10 set       |