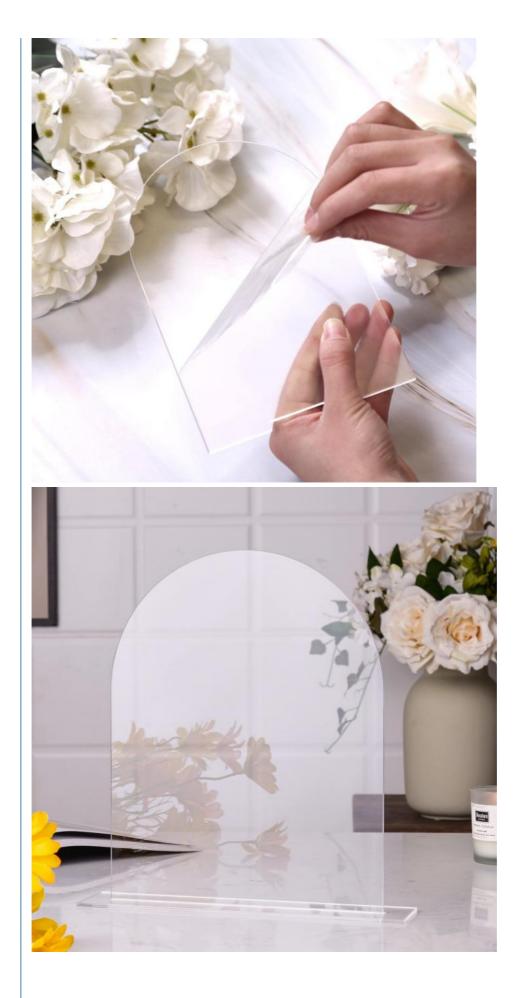

**Easy to Customize:** Compatible with water or oil-based paint pens, these signs are easy to write on and wipe clean. Remember to remove the protective film from both sides before use!

**Package Includes:** 10 blank 8x10-inch arch acrylic signs with stands. Each acrylic sheet is 1/8 inch thick, and the stands are 3/16 inches thick. Note that these are blank and ready for your personalization.