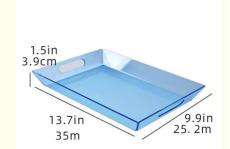

| Color                           | Blue                     |
|---------------------------------|--------------------------|
| Material                        | Acrylic                  |
| Product Dimensions              | 35 x 25 x 4cm            |
| Shape                           | Rectangular              |
| Tray Type                       | Serving Tray             |
| Special Feature                 | Sturdy                   |
| Style                           | Modern                   |
| Finish Type                     | Polished                 |
| Recommended Uses For<br>Product | Home Restaurant or Hotel |