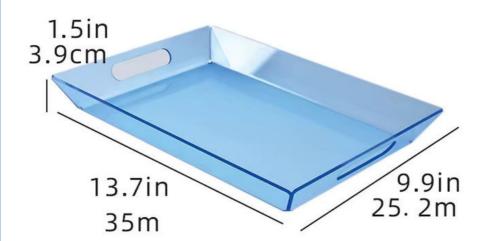

| Color                           | Blue                     |
|---------------------------------|--------------------------|
| Material                        | Acrylic                  |
| Product Dimensions              | 35 x 25 x 4cm            |
| Shape                           | Rectangular              |
| Tray Type                       | Serving Tray             |
| Special Feature                 | Sturdy                   |
| Style                           | Modern                   |
| Finish Type                     | Polished                 |
| Recommended Uses For<br>Product | Home Restaurant or Hotel |