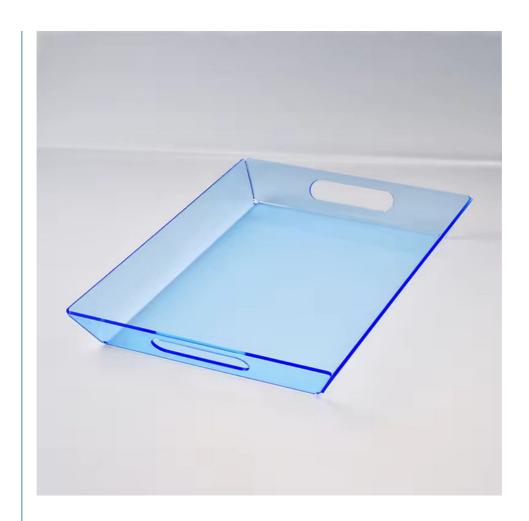

# Custom Blue Acrylic Serving Tray Lucite Fruit Tray Modern Style Polished Rectangular

#### **Product Description**

Custom Blue Acrylic Serving Tray Lucite Fruit Tray Acrylic Organizer Plexiglas Tea Tray or Coffee Tray

Here are some features of the acrylic serving tray:

Durble and Stain-Resistant Material: Acrylic, also known as Lucite or Plexiglas, is a durable and stain-resistant material. It's a great choice for a serving tray because it can withstand regular use and is easy to clean. An orange acrylic tray would add a pop of color to your table setting while maintaining a modern and sleek appearance.