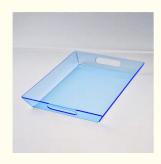

# Custom Blue Acrylic Serving Tray Lucite Fruit Tray Modern Style Polished Rectangular

#### **Product Description**

Custom Blue Acrylic Serving Tray Lucite Fruit Tray Acrylic Organizer Plexiglas Tea Tray or Coffee Tray

Here are some features of the acrylic serving tray:

Durble and Stain-Resistant Material: Acrylic, also known as Lucite or Plexiglas, is a durable and stain-resistant material. It's a great choice for a serving tray because it can withstand regular use and is easy to clean. An orange acrylic tray would add a pop of color to your table setting while maintaining a modern and sleek appearance.