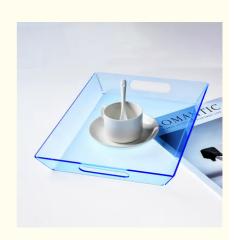

# Custom Blue Acrylic Serving Tray Lucite Fruit Tray Modern Style Polished Rectangular

#### **Product Description**

Custom Blue Acrylic Serving Tray Lucite Fruit Tray Acrylic Organizer Plexiglas Tea Tray or Coffee Tray

Here are some features of the acrylic serving tray:

Durble and Stain-Resistant Material: Acrylic, also known as Lucite or Plexiglas, is a durable and stain-resistant material. It's a great choice for a serving tray because it can withstand regular use and is easy to clean. An orange acrylic tray would add a pop of color to your table setting while maintaining a modern and sleek appearance.