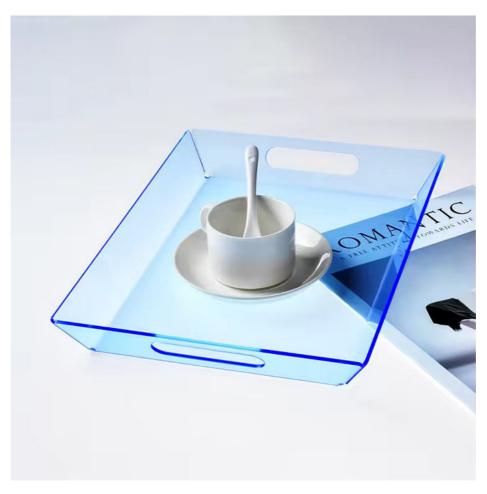

# Custom Blue Acrylic Serving Tray Lucite Fruit Tray Modern Style Polished Rectangular

#### **Product Description**

Custom Blue Acrylic Serving Tray Lucite Fruit Tray Acrylic Organizer Plexiglas Tea Tray or Coffee Tray

Here are some features of the acrylic serving tray:

Durble and Stain-Resistant Material: Acrylic, also known as Lucite or Plexiglas, is a durable and stain-resistant material. It's a great choice for a serving tray because it can withstand regular use and is easy to clean. An orange acrylic tray would add a pop of color to your table setting while maintaining a modern and sleek appearance.