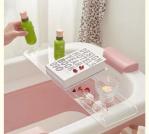

### **Product Description**

Here are some features of the Acrylic Bathtub Tray :

Customizable Color and Design: The ability to customize the color and design of your acrylic bath tray is a key feature. This allows you to choose a color that matches your bathroom decor and a design that suits your personal style.

Functional Design: A functional design is another important feature to consider. This could include things like a non-slip surface to keep the tray stable in the bathtub, raised edges to prevent items from sliding off, or built-in compartments to hold items like soap, shampoo, and bath salts. The tray should also be easy to clean and maintain.