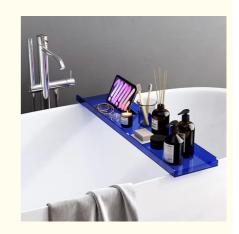

# Custom Color Acrylic Bath Tray Crystal Shelf Lucite Bathtub Caddy OEM Logo

### **Product Description**

Here are some features of the Acrylic Bathtub Tray :

Customizable Color and Design: The ability to customize the color and design of your acrylic bath tray is a key feature. This allows you to choose a color that matches your bathroom decor and a design that suits your personal style.

| Color                           | Customized               |
|---------------------------------|--------------------------|
| Material                        | Acrylic                  |
| Product Dimensions              | 82 x 20 x 3cm            |
| Shape                           | Rectangular              |
| Tray Type                       | Serving Tray             |
| Special Feature                 | Sturdy                   |
| Style                           | Modern                   |
| Finish Type                     | Polished                 |
| Recommended Uses For<br>Product | Home Restaurant or Hotel |