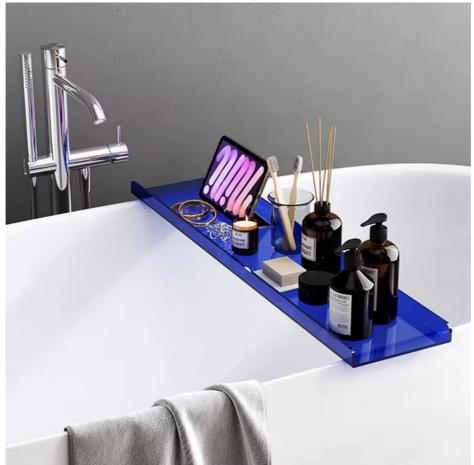

### **Product Description**

Here are some features of the Acrylic Bathtub Tray :

Customizable Color and Design: The ability to customize the color and design of your acrylic bath tray is a key feature. This allows you to choose a color that matches your bathroom decor and a design that suits your personal style.

Functional Design: A functional design is another important feature to consider. This could include things like a non-slip surface to keep the tray stable in the bathtub, raised edges to prevent items from sliding off, or built-in compartments to hold items like soap, shampoo, and bath salts. The tray should also be easy to clean and maintain.