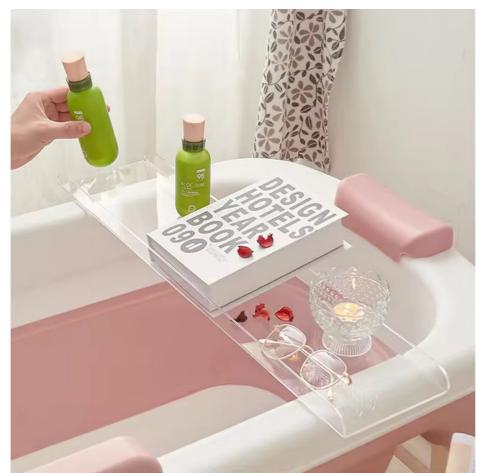

### **Product Description**

Here are some features of the Acrylic Bathtub Tray :

Customizable Color and Design: The ability to customize the color and design of your acrylic bath tray is a key feature. This allows you to choose a color that matches your bathroom decor and a design that suits your personal style.

Functional Design: A functional design is another important feature to consider. This could include things like a non-slip surface to keep the tray stable in the bathtub, raised edges to prevent items from sliding off, or built-in compartments to hold items like soap, shampoo, and bath salts. The tray should also be easy to clean and maintain.