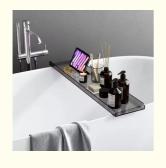

*Basic Information**

Place of Origin: CHINA
Brand Name: JYD
Model Number: AT-16
Minimum Order Quantity: 100 PCS
Price: USD 4.3-9.6

• Packaging Details: PP bag+ bubble bag,individual box

• Delivery Time: 10-15 days

• Payment Terms: T/T, D/A, D/P, T/T, Western Union,

MoneyGram

Supply Ability: 10000 pcs/ month



### **Product Specification**

• Features: Durable, Lightweight, Easy To Clean

• Sale: Factory Direct Sale

Finish: SmoothOem Or Odm: YESStyle: Modern

Care Instructions: Hand Wash Only

Sample: AvailableMaterial: AcrylicColor: Customized

• Function: Holding And Displaying Items

Roduct Name: Acrylic TraySample Time: 5-7 DaysType: Tray

Highlight: custom color acrylic bath tray,

customized acrylic bathtub caddy tray,

L. . . L. . L. . . L. . .

# Bath rack

### More Images









### **Product Description**

Here are some features of the Acrylic Bathtub Tray :

Customizable Color and Design: The ability to customize the color and design of your acrylic bath tray is a key feature. This allows you to choose a color that matches your bathroom decor and a design that suits your personal style.

Durable and Waterproof Material: Acrylic is a durable and waterproof material that is ideal for use in the bathroom. It can withstand exposure to water and humidity without becoming damaged, making it a long-lasting choice for a bath tray.

Functional Design: A functional design is another important feature to consider. This could include things like a non-slip surface to keep the tray stable in the bathtub, raised edges to prevent items from sliding off, or built-in com