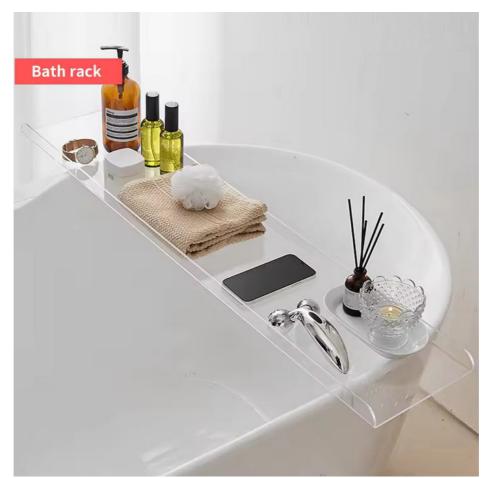

# Bath rack

### **Product Description**

Here are some features of the Acrylic Bathtub Tray :

Customizable Color and Design: The ability to customize the color and design of your acrylic bath tray is a key feature. This allows you to choose a color that matches your bathroom decor and a design that suits your personal style.

Functional Design: A functional design is another important feature to consider. This could include things like a non-slip surface to keep the tray stable in the bathtub, raised edges to prevent items from sliding off, or built-in compartments to hold items like soap, shampoo, and bath salts. The tray should also be easy to clean and maintain.