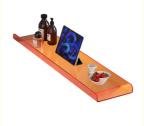

asic Information**

Place of Origin: CHINA
Brand Name: JYD
Model Number: AT-16
Minimum Order Quantity: 100 PCS
Price: USD 4.3-9.6

• Packaging Details: PP bag+ bubble bag,individual box

• Delivery Time: 10-15 days

• Payment Terms: T/T, D/A, D/P, T/T, Western Union,

MoneyGram

Supply Ability: 10000 pcs/ month



### **Product Specification**

• Features: Durable, Lightweight, Easy To Clean

• Sale: Factory Direct Sale

Finish: SmoothOem Or Odm: YESStyle: Modern

Care Instructions: Hand Wash Only

Sample: AvailableMaterial: AcrylicColor: Customized

• Function: Holding And Displaying Items

Roduct Name: Acrylic TraySample Time: 5-7 DaysType: Tray

Highlight: custom color acrylic bath tray,

customized acrylic bathtub caddy tray,

L. . . L. . L. . . L. . .

# Bath rack

### More Images









### **Product Description**

Here are some features of the Acrylic Bathtub Tray :

Customizable Color and Design: The ability to customize the color and design of your acrylic bath tray is a key feature. This allows you to choose a color that matches your bathroom decor and a design that suits your personal style.

Durable and Waterproof Material: Acrylic is a durable and waterproof material that is ideal for use in the bathroom. It can withstand exposure to water and humidity without becoming damaged, making it a long-lasting choice for a bath tray.

Functional Design: A functional design is another important feature to consider. This could include things like a non-slip surface to keep the tray stable in the bathtub, raised edges to prevent items from sliding off, or built-in compa