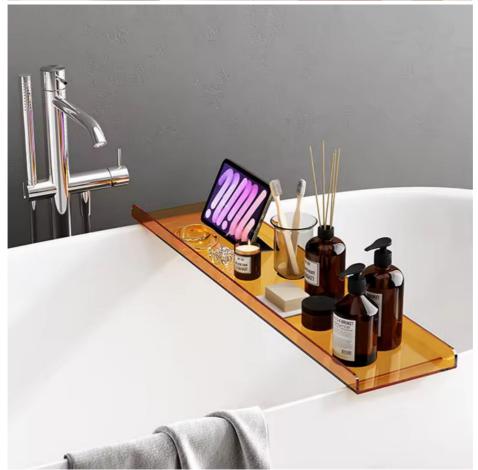

### **Product Description**

Here are some features of the Acrylic Bathtub Tray :

Customizable Color and Design: The ability to customize the color and design of your acrylic bath tray is a key feature. This allows you to choose a color that matches your bathroom decor and a design that suits your personal style.

Functional Design: A functional design is another important feature to consider. This could include things like a non-slip surface to keep the tray stable in the bathtub, raised edges to prevent items from sliding off, or built-in compartments to hold items like soap, shampoo, and bath salts. The tray should also be easy to clean and maintain.