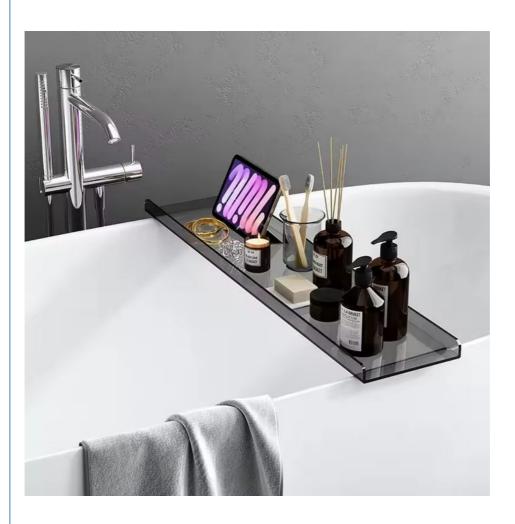

### **Product Description**

Here are some features of the Acrylic Bathtub Tray :

Customizable Color and Design: The ability to customize the color and design of your acrylic bath tray is a key feature. This allows you to choose a color that matches your bathroom decor and a design that suits your personal style.

Functional Design: A functional design is another important feature to consider. This could include things like a non-slip surface to keep the tray stable in the bathtub, raised edges to prevent items from sliding off, or built-in compartments to hold items like soap, shampoo, and bath salts. The tray should also be easy to clean and maintain.