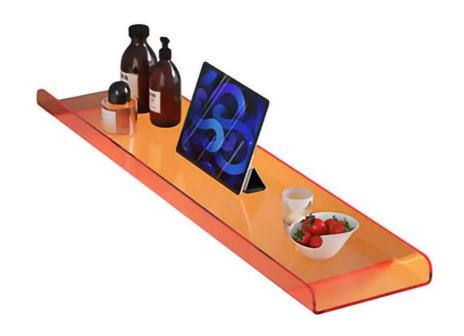

### **Product Description**

Here are some features of the Acrylic Bathtub Tray :

Customizable Color and Design: The ability to customize the color and design of your acrylic bath tray is a key feature. This allows you to choose a color that matches your bathroom decor and a design that suits your personal style.

Functional Design: A functional design is another important feature to consider. This could include things like a non-slip surface to keep the tray stable in the bathtub, raised edges to prevent items from sliding off, or built-in compartments to hold items like soap, shampoo, and bath salts. The tray should also be easy to clean and maintain.