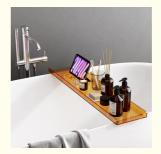

ic Information**

Place of Origin: CHINA
Brand Name: JYD
Model Number: AT-16
Minimum Order Quantity: 100 PCS
Price: USD 4.3-9.6

• Packaging Details: PP bag+ bubble bag,individual box

• Delivery Time: 10-15 days

• Payment Terms: T/T, D/A, D/P, T/T, Western Union,

MoneyGram

Supply Ability: 10000 pcs/ month



### **Product Specification**

• Features: Durable, Lightweight, Easy To Clean

• Sale: Factory Direct Sale

Finish: SmoothOem Or Odm: YESStyle: Modern

Care Instructions: Hand Wash Only

Sample: AvailableMaterial: AcrylicColor: Customized

• Function: Holding And Displaying Items

Roduct Name: Acrylic TraySample Time: 5-7 DaysType: Tray

Highlight: custom color acrylic bath tray,

customized acrylic bathtub caddy tray,

L. . . L. . L. . . L. . .

# Bath rack

### More Images









### **Product Description**

Here are some features of the Acrylic Bathtub Tray :

Customizable Color and Design: The ability to customize the color and design of your acrylic bath tray is a key feature. This allows you to choose a color that matches your bathroom decor and a design that suits your personal style.

Durable and Waterproof Material: Acrylic is a durable and waterproof material that is ideal for use in the bathroom. It can withstand exposure to water and humidity without becoming damaged, making it a long-lasting choice for a bath tray.

Functional Design: A functional design is another important feature to consider. This could include things like a non-slip surface to keep the tray stable in the bathtub, raised edges to prevent items from sliding off, or built-in compart