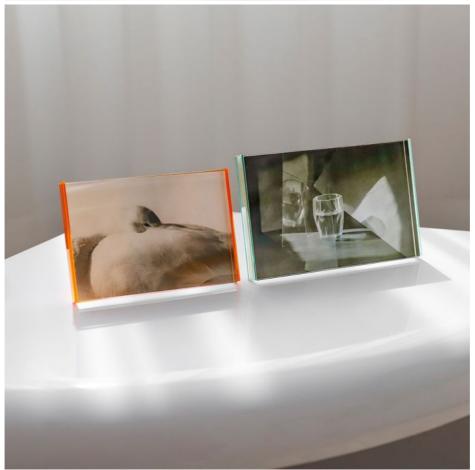

# Custom 6" X 8" Acrylic Block Photo Frame With Removable Peg For Home Hotel Decor

### **Product Specification**

Material: Acrylic

Color: Customized

• Size: 6" X 8" Or Customized

• Sample: Available

• Used For: Home Decor, Gift

• Eco-friendly: Yes

Package: White Box
Stock: Ready To Ship
Logo: Customized
Certificate: BSCI

• Highlight: removable peg acrylic photo block,

removable peg acrylic block photo frame,

hotel decor acrylic photo block