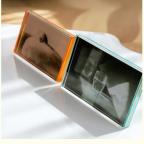

6" X 8" Acrylic Block Photo Frame With Removable Peg For Home Hotel Decor

#### **Basic Information**

Place of Origin: CHINA
Brand Name: JYD
Model Number: APF-13
Minimum Order Quantity: 100 PCS
Price: USD 1.5-5.7

• Packaging Details: PP bag+ bubble bag,individual box

• Delivery Time: 10-15 days

• Payment Terms: T/T, L/C, D/A, D/P, T/T, Western Union,

MoneyGram

• Supply Ability: 10000 pcs/ month



### **Product Specification**

Material: Acrylic

Color: Customized

• Size: 6" X 8" Or Customized

• Sample: Available

• Used For: Home Decor, Gift

• Eco-friendly: Yes

Package: White Box
Stock: Ready To Ship
Logo: Customized
Certificate: BSCI

• Highlight: removable peg acrylic photo block,

removable peg acrylic block photo frame,

hotel decor acrylic photo block



## More Images







#### **Product Description**

| Item Name | Acrylic Photo Block                |
|-----------|------------------------------------|
| Size      | 6" x 8" or customized              |
| Color     | Customized                         |
| Package   | PP Bag, bubble bag, individual box |

Here below are some features about this Acrylic Photo Block :

**Durable and Long-Lasting**: The Custom Acrylic Photo Block with Removable Peg at Back Lucite Picture Frame for Home or Hotel Decor is a durable and long-lasting photo frame. The clear acrylic material is resistant to scratches, impacts, and other types of wear and tear. This means that the photo frame will continue to look great for years to come, even with frequent use. The removable peg at the back also ensures that your photos are securel