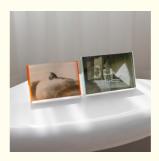

## More Images

#### **Product Description**

| Item Name | Acrylic Photo Block                |
|-----------|------------------------------------|
| Size      | 6" x 8" or customized              |
| Color     | Customized                         |
| Package   | PP Bag, bubble bag, individual box |

Here below are some features about this Acrylic Photo Block :

**Durable and Long-Lasting**: The Custom Acrylic Photo Block with Removable Peg at Back Lucite Picture Frame for Home or Hotel Decor is a durable and long-lasting photo frame. The clear acrylic material is resistant to scratches, impacts, and other types of wear and tear. This means that the photo frame will continue to look great for years to come, even with frequent use. The removable peg at the back also ensures that your photos are securely displayed and protected from damage.