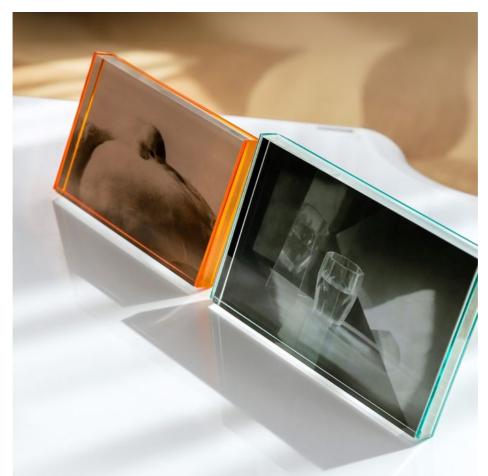

# Custom 6" X 8" Acrylic Block Photo Frame With Removable Peg For Home Hotel Decor

### **Product Specification**

Material: Acrylic

Color: Customized

• Size: 6" X 8" Or Customized

• Sample: Available

• Used For: Home Decor, Gift

• Eco-friendly: Yes

Package: White Box
Stock: Ready To Ship
Logo: Customized
Certificate: BSCI

• Highlight: removable peg acrylic photo block,

removable peg acrylic block photo frame,

hotel decor acrylic photo block