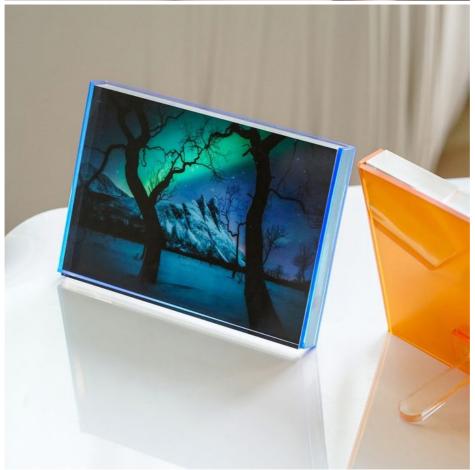

More pictures for reference :

Stylish and Modern: The Custom Acrylic Photo Block with Removable Peg at Back Lucite Picture Frame for Home or Hotel Decor is a stylish and modern photo frame. The clear acrylic material and minimalist design give it a sleek and contemporary appearance that is sure to impress. This photo frame is perfect for those who want a high-end and stylish photo frame for their home or hotel decor. The removable peg at the back also adds a unique and functional element to the photo frame, making it a great choice for those who want to display