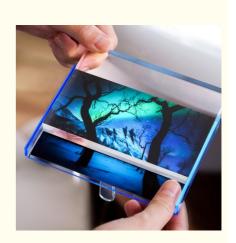

**Versatile and Customizable**: The Custom Acrylic Photo Block with Removable Peg at Back Lucite Picture Frame for Home or Hotel Decor is a versatile and customizable photo frame. It can be used to display photos of any size, as the acrylic block can be cut to fit your specific needs. The removable peg at the back also allows you to easily switch out your photos, making it a great choice for those who want to frequently update their decor.

Stylish and Modern: The Custom Acrylic Photo Block with Removable Peg at Back Lucite Picture Frame for Home or Hotel Decor is a stylish and modern photo frame. The clear acrylic material and minimalist design give it a sleek and contemporary appearance that is sure to impress. This photo frame is perfect for those who want a high-end and stylish photo frame for their home or hotel decor. The removable peg at the back also adds a unique and functional element to the photo frame, making it a great choice for those who want to display