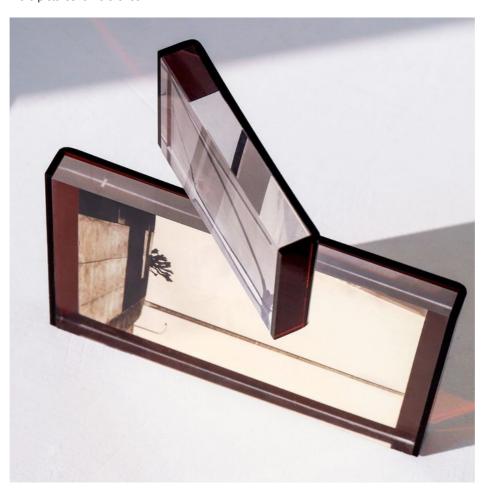

## More Images

**Versatile and Customizable**: The Custom Acrylic Photo Block with Removable Peg at Back Lucite Picture Frame for Home or Hotel Decor is a versatile and customizable photo frame. It can be used to display photos of any size, as the acrylic block can be cut to fit your specific needs. The removable peg at the back also allows you to easily switch out your photos, making it a great choice for those who want to frequently update their decor.