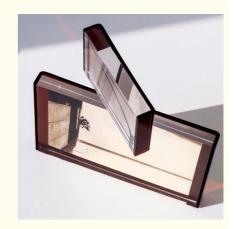

## More Images

#### **Product Description**

| Item Name | Acrylic Photo Block                |
|-----------|------------------------------------|
| Size      | 6" x 8" or customized              |
| Color     | Customized                         |
| Package   | PP Bag, bubble bag, individual box |

Here below are some features about this Acrylic Photo Block :

**Durable and Long-Lasting**: The Custom Acrylic Photo Block with Removable Peg at Back Lucite Picture Frame for Home or Hotel Decor is a durable and long-lasting photo frame. The clear acrylic material is resistant to scratches, impacts, and other types of wear and tear. This means that the photo frame will continue to look great for years to come, even with frequent use. The removable peg at the back also ensures that your photos are securely displayed and protected from damage.