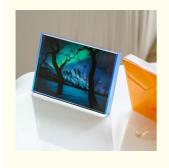

om 6" X 8" Acrylic Block Photo Frame With Removable Peg For Home Hotel Decor

#### **Basic Information**

Place of Origin: CHINA
Brand Name: JYD
Model Number: APF-13
Minimum Order Quantity: 100 PCS
Price: USD 1.5-5.7

• Packaging Details: PP bag+ bubble bag,individual box

• Delivery Time: 10-15 days

• Payment Terms: T/T, L/C, D/A, D/P, T/T, Western Union,

MoneyGram

• Supply Ability: 10000 pcs/ month



### **Product Specification**

Material: Acrylic

Color: Customized

• Size: 6" X 8" Or Customized

• Sample: Available

• Used For: Home Decor, Gift

• Eco-friendly: Yes

Package: White Box
Stock: Ready To Ship
Logo: Customized
Certificate: BSCI

• Highlight: removable peg acrylic photo block,

removable peg acrylic block photo frame,

hotel decor acrylic photo block



## More Images







#### **Product Description**

| Item Name | Acrylic Photo Block                |
|-----------|------------------------------------|
| Size      | 6" x 8" or customized              |
| Color     | Customized                         |
| Package   | PP Bag, bubble bag, individual box |

Here below are some features about this Acrylic Photo Block :

**Durable and Long-Lasting**: The Custom Acrylic Photo Block with Removable Peg at Back Lucite Picture Frame for Home or Hotel Decor is a durable and long-lasting photo frame. The clear acrylic material is resistant to scratches, impacts, and other types of wear and tear. This means that the photo frame will continue to look great for years to come, even with frequent use. The removable peg at the back also ensures that your photos are secur