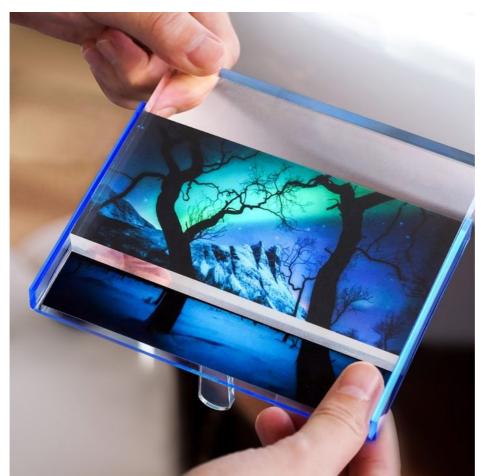

ny size, as the acrylic block can be cut to fit your specific needs. The removable peg at the back also allows you to easily switch out your photos, making it a great choice for those who want to frequently update their decor.

Stylish and Modern: The Custom Acrylic Photo Block with Removable Peg at Back Lucite Picture Frame for Home or Hotel Decor is a stylish and modern photo frame. The clear acrylic material and minimalist design give it a sleek and contemporary appearance that is sure to impress. This photo frame is perfect for those who want a high-end and stylish photo frame for their home or hotel decor. The removable peg at the back also adds a unique and functional element to the photo frame, making it a great choice for those who want to display

More pictures for reference :











# **DIYI** Shenzhen Jiuyingda Technology Co., Ltd.

8618681520697

info@jydacrylic.com

jydacrylic.com

Zhujiang Xujing Jiayuan 1706, Bantian Street, Longgang District, Shenzhen, Guangdong Province