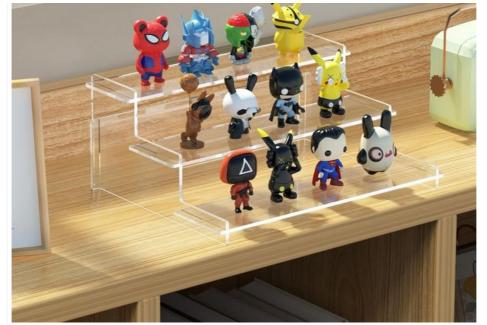

# Easy Assemble Clear Acrylic Display Shelf For Cupcake Cosmetics Perfume organizer

#### Easy Assemble Clear Acrylic Display Shelf For Cupcake Cosmetics Perfume Organizer

| Item name     | Acrylic Display    |
|---------------|--------------------|
| Size          | 12.2"x 9.5" x 5.1" |
| Customization | Accept             |
| Sample time   | 3-5 days           |
| Lead time     | 10-15 days         |