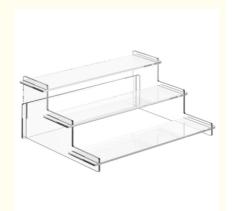

# Easy Assemble Clear Acrylic Display Shelf For Cupcake Cosmetics Perfume organizer

## **Product Specification**

• Material: Cast Acrylic

· Color: Clear Or Customized

· Assembly: Yes • Small Order: Accept · Customization: Accept

**Engraving Or Printing** · Logo: 12.2 "x 9.5" X 5.1" Size:

#### Easy Assemble Clear Acrylic Display Shelf For Cupcake Cosmetics Perfume Organizer

| Item name     | Acrylic Display    |
|---------------|--------------------|
| Size          | 12.2"x 9.5" x 5.1" |
| Customization | Accept             |
| Sample time   | 3-5 days           |
| Lead time     | 10-15 days         |