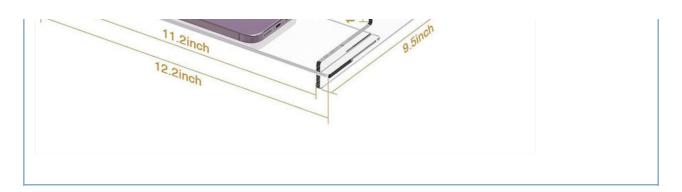

## **Product Specification**

• Material: Cast Acrylic

· Color: Clear Or Customized

· Assembly: Yes • Small Order: Accept · Customization: Accept

**Engraving Or Printing** · Logo: 12.2 "x 9.5" X 5.1" Size:

#### Easy Assemble Clear Acrylic Display Shelf For Cupcake Cosmetics Perfume Organizer

| Item name     | Acrylic Display    |
|---------------|--------------------|
| Size          | 12.2"x 9.5" x 5.1" |
| Customization | Accept             |
| Sample time   | 3-5 days           |
| Lead time     | 10-15 days         |