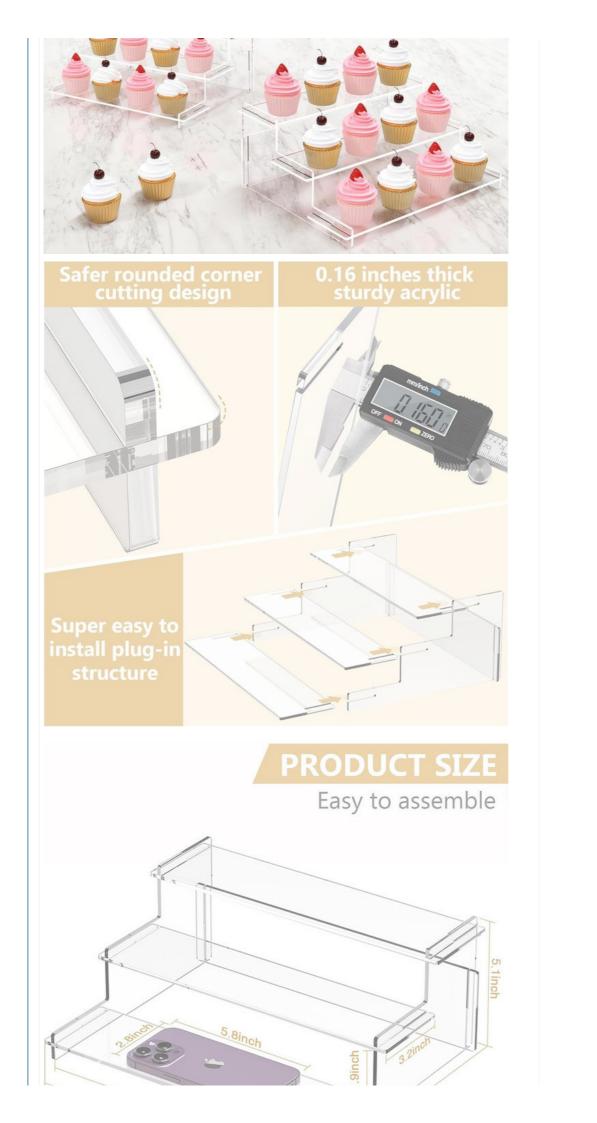

## **Product Specification**

• Material: Cast Acrylic

· Color: Clear Or Customized

· Assembly: Yes • Small Order: Accept · Customization: Accept

**Engraving Or Printing** · Logo: 12.2 "x 9.5" X 5.1" Size:

#### Easy Assemble Clear Acrylic Display Shelf For Cupcake Cosmetics Perfume Organizer

| Item name     | Acrylic Display    |
|---------------|--------------------|
| Size          | 12.2"x 9.5" x 5.1" |
| Customization | Accept             |
| Sample time   | 3-5 days           |
| Lead time     | 10-15 days         |

#### Snap-Fit or Interlocking Assembly:

Snap-fit or interlocking mechanisms allow for tool-less assembly, making the process quick and straightforward.

This feature enables you to connect the parts securely with minimal effort, ensuring a stable and sturdy shelf.

Snap-fit designs also make it easy to disassemble and reassemble the shelf as needed, such as for cleaning or rearranging your display.

#### **High-Clarity and Durable Acrylic Material:**

High-clarity acrylic material ensures that the shelf is crystal clear, providing an unobstructed view of your displayed items.

Durable acrylic is resistant to scratches, shattering, and discoloration, maintaining the shelf's aesthetic appeal over time.

The lightweight nature of acrylic makes the shelf easy to handle and move, while its smooth surface ensures effortless cleaning and maintenance.