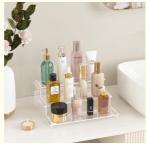

# Easy Assemble Clear Acrylic Display Shelf For Cupcake Cosmetics Perfume organizer

. Sample Time: 3-5 Days . Lead Time: 10-15 Days

• Eco-friendly: Yes

• Highlight: easy assemble acrylic display shelf,

oem acrylic cosmetic organizer

#### Easy Assemble Clear Acrylic Display Shelf For Cupcake Cosmetics Perfume Organizer

| Item name     | Acrylic Display    |
|---------------|--------------------|
| Size          | 12.2"x 9.5" x 5.1" |
| Customization | Accept             |
| Sample time   | 3-5 days           |
| Lead time     | 10-15 days         |