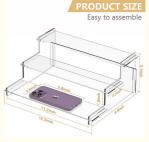

## **Product Specification**

• Material: Cast Acrylic

· Color: Clear Or Customized

· Assembly: Yes • Small Order: Accept · Customization: Accept

**Engraving Or Printing** · Logo: 12.2 "x 9.5" X 5.1" Size:

#### Easy Assemble Clear Acrylic Display Shelf For Cupcake Cosmetics Perfume Organizer

| Item name     | Acrylic Display    |
|---------------|--------------------|
| Size          | 12.2"x 9.5" x 5.1" |
| Customization | Accept             |
| Sample time   | 3-5 days           |
| Lead time     | 10-15 days         |