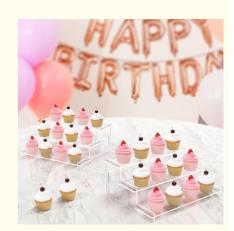

# Easy Assemble Clear Acrylic Display Shelf For Cupcake Cosmetics Perfume organizer

#### Easy Assemble Clear Acrylic Display Shelf For Cupcake Cosmetics Perfume Organizer

| Item name     | Acrylic Display    |
|---------------|--------------------|
| Size          | 12.2"x 9.5" x 5.1" |
| Customization | Accept             |
| Sample time   | 3-5 days           |
| Lead time     | 10-15 days         |