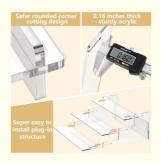

#### Snap-Fit or Interlocking Assembly:

Snap-fit or interlocking mechanisms allow for tool-less assembly, making the process quick and straightforward.

This feature enables you to connect the parts securely with minimal effort, ensuring a stable and sturdy shelf.

Snap-fit designs also make it easy to disassemble and reassemble the shelf as needed, such as for cleaning or rearranging your display.

#### **High-Clarity and Durable Acrylic Material:**

High-clarity acrylic material ensures that the shelf is crystal clear, providing an unobstructed view of your displayed items.

Durable acrylic is resistant to scratches, shattering, and discoloration, maintaining the shelf's aesthetic appeal over time.

The lightweight nature of acrylic makes the shelf easy to handle and move, while its smooth surface ensures effortless cleaning and maintenance.