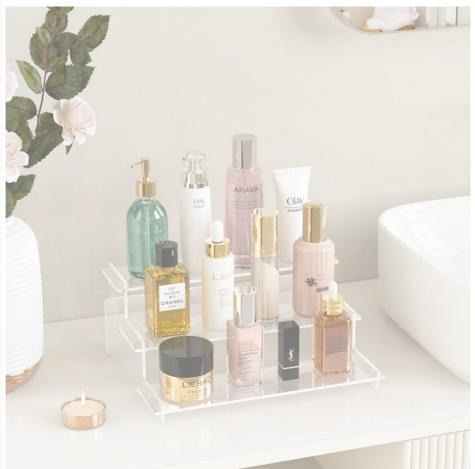

# Easy Assemble Clear Acrylic Display Shelf For Cupcake Cosmetics Perfume organizer

#### Easy Assemble Clear Acrylic Display Shelf For Cupcake Cosmetics Perfume Organizer

| Item name     | Acrylic Display    |
|---------------|--------------------|
| Size          | 12.2"x 9.5" x 5.1" |
| Customization | Accept             |
| Sample time   | 3-5 days           |
| Lead time     | 10-15 days         |