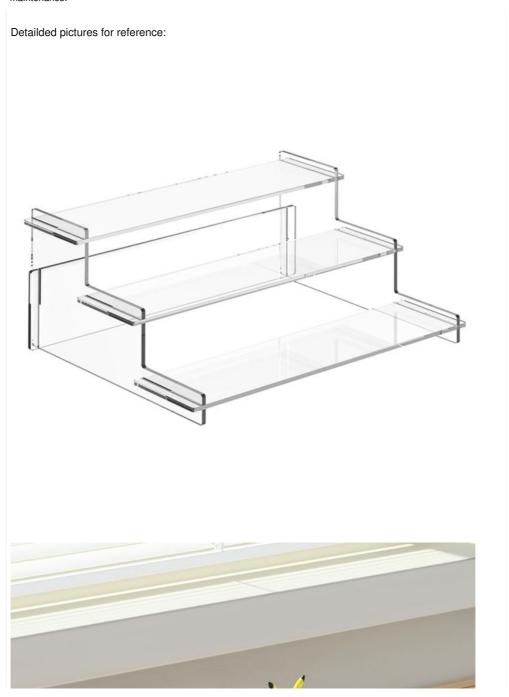

#### Easy Assemble Clear Acrylic Display Shelf For Cupcake Cosmetics Perfume Organizer

| Item name     | Acrylic Display    |
|---------------|--------------------|
| Size          | 12.2"x 9.5" x 5.1" |
| Customization | Accept             |
| Sample time   | 3-5 days           |
| Lead time     | 10-15 days         |

Here below are some features of the Acrylic Display: