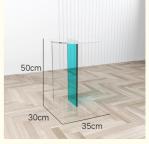

Design: Standard Or Custimized

Size: 35 X 30 X 50 Cm
Thickness: Customized
Sample Time: 3-5 Working Days

• Highlight: custom color acrylic coffee table,

custom color acrylic nesting coffee table,

odm acrylic coffee table

#### **Product Description:**

| Item name   | Acrylic Coffee Table |
|-------------|----------------------|
| Size        | 35 x 30 x 50 cm      |
| 1           | Clear or customized  |
| Sample time | 5-7 days             |