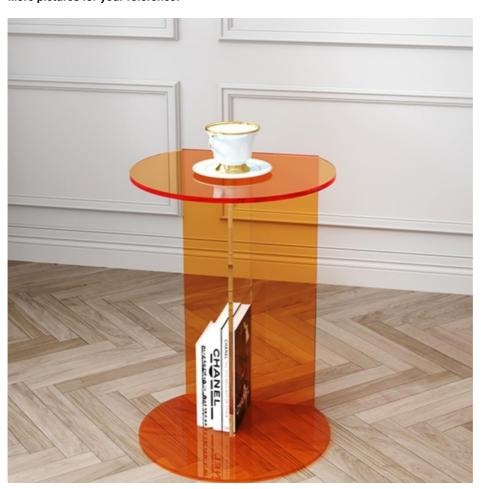

Here are some key features for the Minimalist Custom Color Acrylic Coffee Table Side Table Tea Table for Indoors and Outdoors:

**Customizable Color Options**: The table is available in custom color options, allowing you to choose a hue that perfectly matches your decor or personal style. This feature adds a personalized touch and ensures that the table integrates seamlessly into your space.

**Durable Acrylic Material**: The table is made of high-quality acrylic material, which is known for its durability and resistance to scratches, stains, and other types of wear and tear. The acrylic construction ensures that the table is long-lasting and suitable for both indoor and outdoor use.

**Minimalist Design**: The table features a minimalist design with clean lines and a transparent or semi-transparent appearance. This design aesthetic makes the table versatile and easy to incorporate into various decor styles, from modern and contemporary to more traditional settings. The minimalist look also ensures that the table does not visually overwhelm the space, allowing other decor elements to shine.

#### More pictures for your reference:

| Acrylic Tea Table |  |
|-------------------|--|
|                   |  |