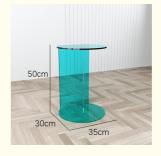

Design: Standard Or Custimized

Size: 35 X 30 X 50 Cm
Thickness: Customized
Sample Time: 3-5 Working Days

• Highlight: custom color acrylic coffee table,

custom color acrylic nesting coffee table,

odm acrylic coffee table

#### **Product Description:**

| Item name   | Acrylic Coffee Table |
|-------------|----------------------|
| Size        | 35 x 30 x 50 cm      |
| 1           | Clear or customized  |
| Sample time | 5-7 days             |