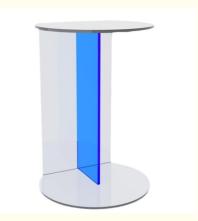

# Minimalist Custom Color Acrylic Coffee Table Side Table Tea Table for Indoors and Outdoors

**Minimalist Design**: The table features a minimalist design with clean lines and a transparent or semi-transparent appearance. This design aesthetic makes the table versatile and easy to incorporate into various decor styles, from modern and contemporary to more traditional settings. The minimalist look also ensures that the table does not visually overwhelm the space, allowing other decor elements to shine.