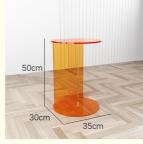

Design: Standard Or Custimized

Size: 35 X 30 X 50 Cm
Thickness: Customized
Sample Time: 3-5 Working Days

• Highlight: custom color acrylic coffee table,

custom color acrylic nesting coffee table,

odm acrylic coffee table

#### **Product Description:**

| Item name   | Acrylic Coffee Table |
|-------------|----------------------|
| Size        | 35 x 30 x 50 cm      |
| 1           | Clear or customized  |
| Sample time | 5-7 days             |

Here are some key features for the Minimalist Custom Color Acrylic Coffee Table Side Table Tea Table for Indoors and Outdoors:

**Customizable Color Options**: The table is available in custom color options, allowing you to choose a hue that perfectly matches your decor or personal style. This feature adds a personalized touch and ensures that the table integrates seamlessly into your space.