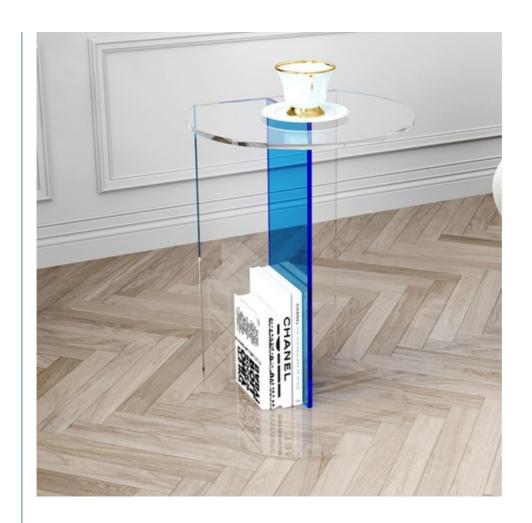

Here are some key features for the Minimalist Custom Color Acrylic Coffee Table Side Table Tea Table for Indoors and Outdoors:

**Customizable Color Options**: The table is available in custom color options, allowing you to choose a hue that perfectly matches your decor or personal style. This feature adds a personalized touch and ensures that the table integrates seamlessly into your space.

**Durable Acrylic Material**: The table is made of high-quality acrylic material, which is known for its durability and resistance to scratches, stains, and other types of wear and tear. The acrylic construction ensures that the table is long-lasting and suitable for both indoor and outdoor use.

**Minimalist Design**: The table features a minimalist design with clean lines and a transparent or semi-transparent appearance. This design aesthetic makes the table versatile and easy to incorporate into various decor styles, from modern and contemporary to more traditional settings. The minimalist look also ensures that the table does not visually overwhelm the space, allowing other decor elements to shine.

#### More pictures for your reference:

| Acrylic Tea Table |  |
|-------------------|--|
|                   |  |