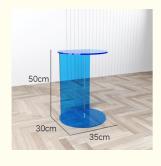

Design: Standard Or Custimized

Size: 35 X 30 X 50 Cm
Thickness: Customized
Sample Time: 3-5 Working Days

• Highlight: custom color acrylic coffee table,

custom color acrylic nesting coffee table,

odm acrylic coffee table

#### **Product Description:**

| Item name   | Acrylic Coffee Table |
|-------------|----------------------|
| Size        | 35 x 30 x 50 cm      |
| 1           | Clear or customized  |
| Sample time | 5-7 days             |