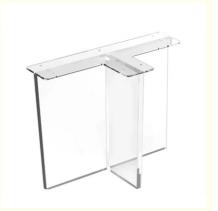

# Custom T Shape Acrylic Table Leg Plexiglas Acrylic Dinning Furniture Leg Easy Assembly

Here below are some key features for an Easy Assembly Custom T-Shape Acrylic Table Leg, often used for Plexiglas Acrylic Dining Tables or other furniture:

**Easy Assembly**: As the name suggests, these table legs are designed for straightforward and hassle-free assembly. They typically come with pre-drilled holes, clear instructions, and all necessary hardware, allowing users to attach them to the tabletop with minimal effort and basic tools. This feature is particularly convenient for those who prefer DIY furniture or want to save on professional assembly services.

Customizable Height and Size: The T-shape design allows for adjustable heights, making it suitable for various table sizes and types, such as dining tables, coffee tables, or side tables. Many manufacturers offer these legs in different lengths and may even provide custom size options to fit specific furniture dimensions, ensuring a perfect match for your tabletop.

Sturdy and Transparent Design: Made from clear acrylic or Plexiglas, these table legs offer a modern, minimalist look while providing strong support for the tabletop. The transparent design creates an illusion of a floating tabletop, making the space appear more open and airy. Moreover, the acrylic material is durable, lightweight, and resistant to scratches and stains, ensuring the longevity and easy maintenance of the table legs.