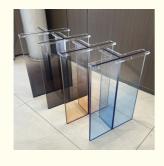

Assembly

#### **Basic Information**

Place of Origin: China
Brand Name: JYD
Model Number: AF-25
Minimum Order Quantity: 100 PCS
Price: USD 26-43

Packaging Details:
 PP bag, bubble bag, individual box

• Delivery Time: 10-15 DAYS

• Payment Terms: D/A, D/P, L/C, D/A, D/P, T/T, Western Union,

MoneyGram

• Supply Ability: 10000 PCS/MONTH



### **Product Specification**

Durability: StrongSample: Availiable

Delivery: Small Order Within 10 Days

Transparency: HighPackage: Carton

Color: Clear Or Customized
 Services: OEM And ODM
 Printing: Customized

Design: Standard Or CustimizedSize: 60 X 30 X 75 Cm

Thickness: Customized Sample Time: 3-5 Working Days

• Highlight: easy assembly acrylic coffee chair,

easy assembly acrylic table leg, odm acrylic dinning furniture leg



## More Images





#### **Product Description**

#### **Product Description:**

| Item name   | Acrylic Table Leg             |
|-------------|-------------------------------|
| Size        | 60 X 30 X 75 cm or customized |
| Color       | Clear or custom color         |
| Sample time | 2-3 days                      |

Here below are some key features for an Easy Assembly Custom T-Shape Acrylic Table Leg, often used for Plexiglas Acrylic Dining Tables or other furniture:

**Easy Assembly**: As the name suggests, these table legs are designed for straightforward and hassle-free assembly. They typically come with pre-drilled holes, clear instructions, and all necessary hardware, allowing users to attach them to the tabletop with minimal effort and basic tools. This feature is particularly convenient for th