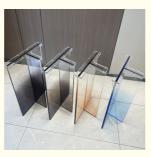

sembly

#### **Basic Information**

Place of Origin: China
Brand Name: JYD
Model Number: AF-25
Minimum Order Quantity: 100 PCS
Price: USD 26-43

Packaging Details:
 PP bag, bubble bag, individual box

• Delivery Time: 10-15 DAYS

• Payment Terms: D/A, D/P, L/C, D/A, D/P, T/T, Western Union,

MoneyGram

• Supply Ability: 10000 PCS/MONTH



### **Product Specification**

Durability: StrongSample: Availiable

Delivery: Small Order Within 10 Days

Transparency: HighPackage: Carton

Color: Clear Or Customized
 Services: OEM And ODM
 Printing: Customized

Design: Standard Or CustimizedSize: 60 X 30 X 75 Cm

Thickness: Customized Sample Time: 3-5 Working Days

• Highlight: easy assembly acrylic coffee chair,

easy assembly acrylic table leg, odm acrylic dinning furniture leg



## More Images





#### **Product Description**

#### **Product Description:**

| Item name   | Acrylic Table Leg             |
|-------------|-------------------------------|
| Size        | 60 X 30 X 75 cm or customized |
| Color       | Clear or custom color         |
| Sample time | 2-3 days                      |

Here below are some key features for an Easy Assembly Custom T-Shape Acrylic Table Leg, often used for Plexiglas Acrylic Dining Tables or other furniture:

**Easy Assembly**: As the name suggests, these table legs are designed for straightforward and hassle-free assembly. They typically come with pre-drilled holes, clear instructions, and all necessary hardware, allowing users to attach them to the tabletop with minimal effort and basic tools. This feature is particularly convenient for thos