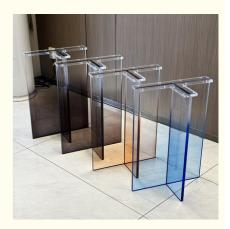

urniture Leg Easy Assembly

#### **Basic Information**

Place of Origin: China
Brand Name: JYD
Model Number: AF-25
Minimum Order Quantity: 100 PCS
Price: USD 26-43

Packaging Details:
 PP bag, bubble bag, individual box

• Delivery Time: 10-15 DAYS

• Payment Terms: D/A, D/P, L/C, D/A, D/P, T/T, Western Union,

MoneyGram

• Supply Ability: 10000 PCS/MONTH



### **Product Specification**

Durability: StrongSample: Availiable

Delivery: Small Order Within 10 Days

Transparency: HighPackage: Carton

Color: Clear Or Customized
 Services: OEM And ODM
 Printing: Customized

Design: Standard Or CustimizedSize: 60 X 30 X 75 Cm

Thickness: Customized Sample Time: 3-5 Working Days

• Highlight: easy assembly acrylic coffee chair,

easy assembly acrylic table leg, odm acrylic dinning furniture leg



## More Images





#### **Product Description**

#### **Product Description:**

| Item name   | Acrylic Table Leg             |
|-------------|-------------------------------|
| Size        | 60 X 30 X 75 cm or customized |
| Color       | Clear or custom color         |
| Sample time | 2-3 days                      |

Here below are some key features for an Easy Assembly Custom T-Shape Acrylic Table Leg, often used for Plexiglas Acrylic Dining Tables or other furniture:

**Easy Assembly**: As the name suggests, these table legs are designed for straightforward and hassle-free assembly. They typically come with pre-drilled holes, clear instructions, and all necessary hardware, allowing users to attach them to the tabletop with minimal effort and basic tools. This feature is particularly