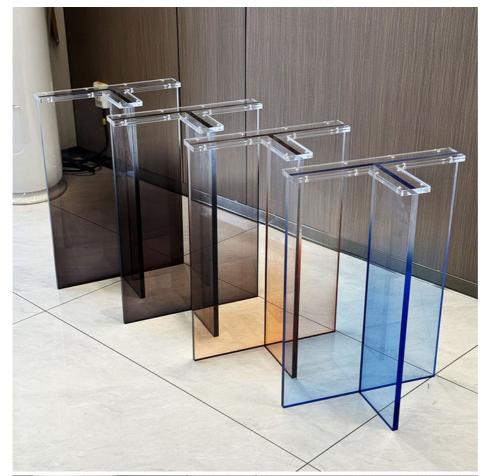

#### More pictures for your reference:

### **Product Specification**

Durability: StrongSample: Availiable

Delivery: Small Order Within 10 Days

Transparency: HighPackage: Carton

Color: Clear Or Customized
 Services: OEM And ODM
 Printing: Customized