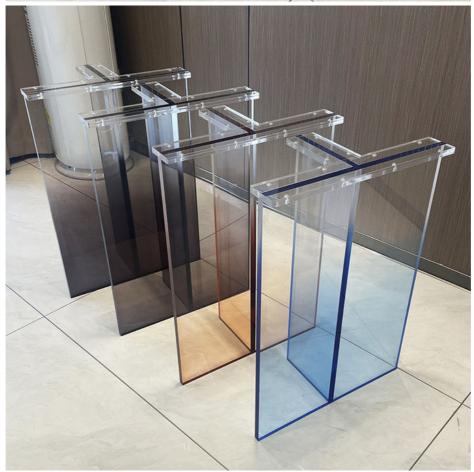

even provide custom size options to fit specific furniture dimensions, ensuring a perfect match for your tabletop.

Sturdy and Transparent Design: Made from clear acrylic or Plexiglas, these table legs offer a modern, minimalist look while providing strong support for the tabletop. The transparent design creates an illusion of a floating tabletop, making the space appear more open and airy. Moreover, the acrylic material is durable, lightweight, and resistant to scratches and stains, ensuring the longevity and easy maintenance of the table legs.

These features make the Easy Assembly Custom T-Shape Acrylic Table Legs a popular choice for those seeking a contemporary and versatile furniture solution that can be tailored to their specific needs.

#### More pictures for your reference:







# **PIYO** Shenzhen Jiuyingda Technology Co., Ltd.

8618681520697

info@jydacrylic.com

n @

jydacrylic.com

Zhujiang Xujing Jiayuan 1706, Bantian Street, Longgang District, Shenzhen, Guangdong Province