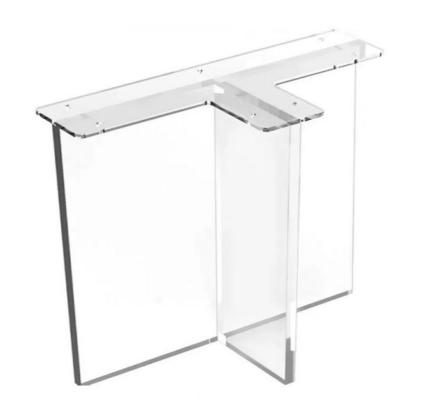

# Custom T Shape Acrylic Table Leg Plexiglas Acrylic Dinning Furniture Leg Easy Assembly

Here below are some key features for an Easy Assembly Custom T-Shape Acrylic Table Leg, often used for Plexiglas Acrylic Dining Tables or other furniture:

**Easy Assembly**: As the name suggests, these table legs are designed for straightforward and hassle-free assembly. They typically come with pre-drilled holes, clear instructions, and all necessary hardware, allowing users to attach them to the tabletop with minimal effort and basic tools. This feature is particularly convenient for those who prefer DIY furniture or want to save on professional assembly services.

Customizable Height and Size: The T-shape design allows for adjustable heights, making it suitable for various table sizes and types, such as dining tables, coffee tables, or side tables. Many manufacturers offer these legs in different lengths and may even provide custom size options to fit specific furniture dimensions, ensuring a perfect match for your tabletop.

Sturdy and Transparent Design: Made from clear acrylic or Plexiglas, these table legs offer a modern, minimalist look while providing strong support for the tabletop. The transparent design creates an illusion of a floating tabletop, making the space appear more open and airy. Moreover, the acrylic material is durable, lightweight, and resistant to scratches and stains, ensuring the longevity and easy maintenance of the table legs.