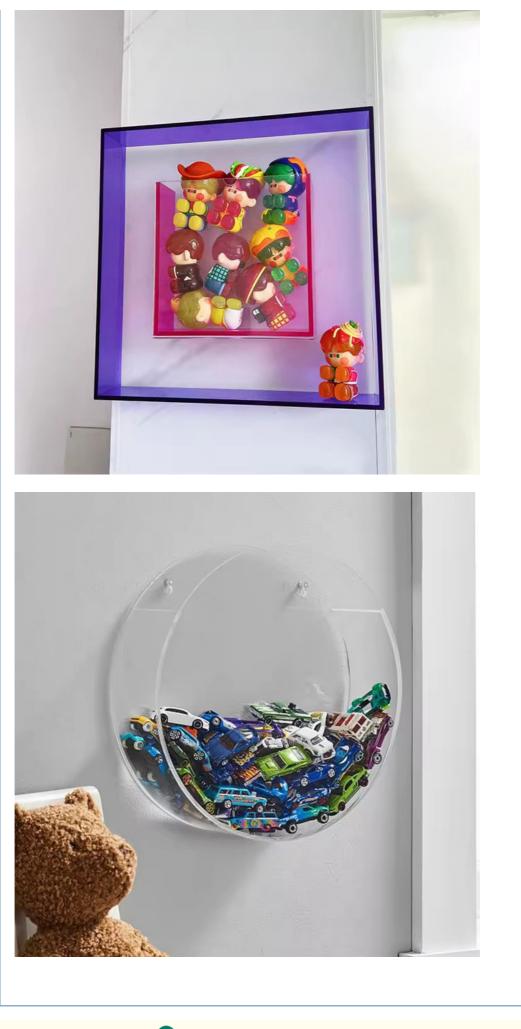

These features make the 8" x 12" Blue Acrylic Shadow Box Frames Plexiglas Picture Frame a stylish, versatile, and practical choice for displaying photos and memorabilia in home decor settings.

More pictures for reference :