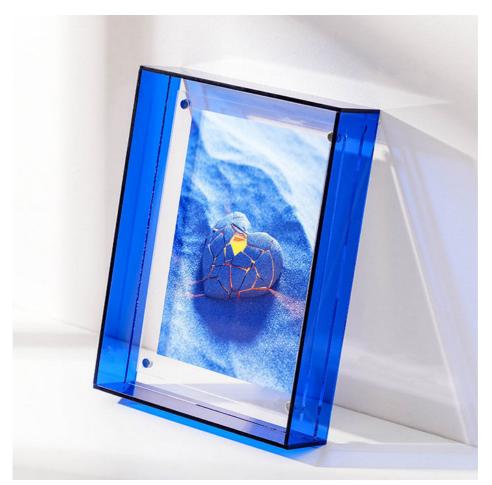

## Home Decor Blue Double Sided Acrylic Photo Block Shadow Box Frame 8"X 12"

# 8"x 12" Blue Acrylic Shadow Box Frames Plexiglas Picture Frame Wall Mounted Double Home Decor Sided Photo Frame

| Item Name | Acrylic Picture Frame              |
|-----------|------------------------------------|
| Size      | 8" X 12"or customized              |
| Color     | Customized                         |
| Package   | PP Bag, bubble bag, individual box |

Here below are some features for the 8" x 12" Blue Acrylic Shadow Box Frames Plexiglas Picture Frame Wall Mounted Double-Sided Photo Frame for Home Decor:

Blue Acrylic Design: The frame is crafted from high-quality blue acrylic material, providing a modern and visually appealing look. The blue color adds a unique and stylish touch to the frame.

**Shadow Box and Double-Sided Display**: The frame features a shadow box design, which creates a three-dimensional effect and adds depth to the displayed items. Additionally, the frame is double-sided, allowing for the display of two photos or memorabilia simultaneously.

Wall Mounted and Easy to Install: The frame is designed to be wall-mounted, making it a practical and space-saving solution for displaying photos and memorabilia. It comes with the necessary hardware for easy installation.

These features make the 8" x 12" Blue Acrylic Shadow Box Frames Plexiglas Picture Frame a stylish, versatile, and practical choice for displaying photos and memorabilia in home decor settings.

More pictures for reference :