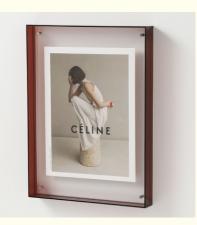

### More Images

These features make the 8" x 12" Blue Acrylic Shadow Box Frames Plexiglas Picture Frame a stylish, versatile, and practical choice for displaying photos and memorabilia in home decor settings.

More pictures for reference :