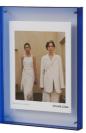

### More Images

These features make the 8" x 12" Blue Acrylic Shadow Box Frames Plexiglas Picture Frame a stylish, versatile, and practical choice for displaying photos and memorabilia in home decor settings.

More pictures for reference :