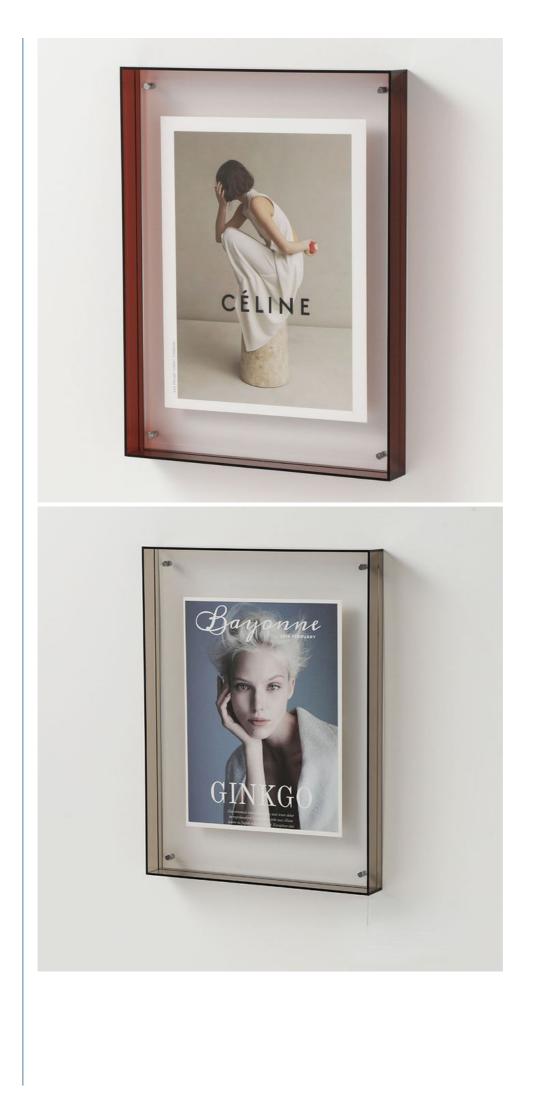

pealing look. The blue color adds a unique and stylish touch to the frame.

**Shadow Box and Double-Sided Display**: The frame features a shadow box design, which creates a three-dimensional effect and adds depth to the displayed items. Additionally, the frame is double-sided, allowing for the display of two photos or memorabilia simultaneously.

Wall Mounted and Easy to Install: The frame is designed to be wall-mounted, making it a practical and space-saving solution for displaying photos and memorabilia. It comes with the necessary hardware for easy installation.

These features make the 8" x 12" Blue Acrylic Shadow Box Frames Plexiglas Picture Frame a stylish, versatile, and practical choice for displaying photos and memorabilia in home decor settings.

More pictures for reference :













jydacrylic.com

Zhujiang Xujing Jiayuan 1706, Bantian Street, Longgang District, Shenzhen, Guangdong Province