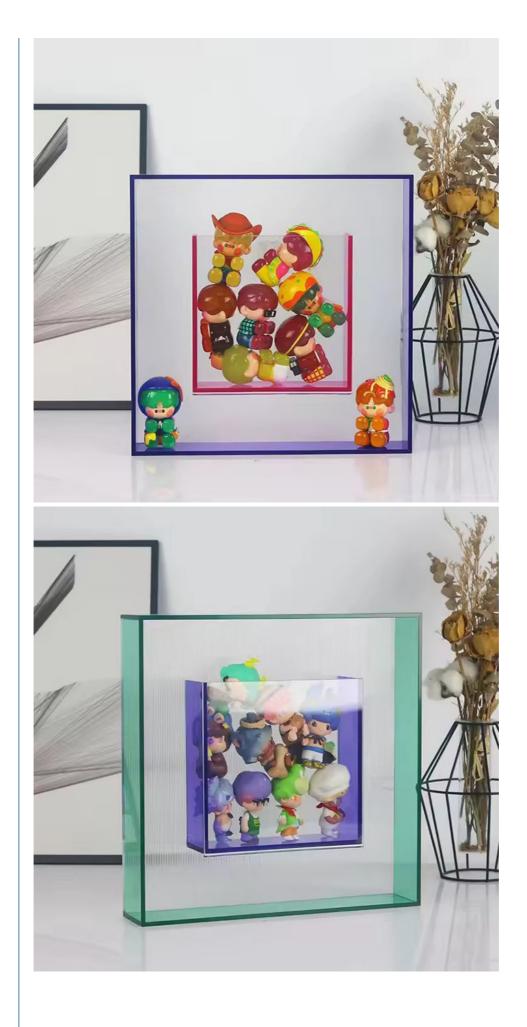

# 8"x 12" Blue Acrylic Shadow Box Frames Plexiglas Picture Frame Wall Mounted Double Home Decor Sided Photo Frame

| Item Name | Acrylic Picture Frame              |
|-----------|------------------------------------|
| Size      | 8" X 12"or customized              |
| Color     | Customized                         |
| Package   | PP Bag, bubble bag, individual box |

Here below are some features for the 8" x 12" Blue Acrylic Shadow Box Frames Plexiglas Picture Frame Wall Mounted Double-Sided Photo Frame for Home Decor:

Blue Acrylic Design: The frame is crafted from high-quality blue acrylic material, providing a modern and visually appealing look. The blue color adds a unique and stylish touch to the frame.

**Shadow Box and Double-Sided Display**: The frame features a shadow box design, which creates a three-dimensional effect and adds depth to the displayed items. Additionally, the frame is double-sided, allowing for the display of two photos or memorabilia simultaneously.

Wall Mounted and Easy to Install: The frame is designed to be wall-mounted, making it a practical and space-saving solution for displaying photos and memorabilia. It comes with the necessary hardware for easy installation.

These features make the 8" x 12" Blue Acrylic Shadow Box Frames Plexiglas Picture Frame a stylish, versatile, and practical choice for displaying photos and memorabilia in home decor settings.

More pictures for reference :