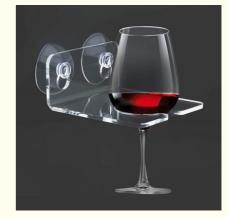

# Wall Mounted L Shape Clear Acrylic Wine Holder Lucite Wine Rack Customized Size

PP bag, bubble bag, export carton

D/A, D/P, L/C, D/A, D/P, T/T, Western Union,

### **Product Description**

Wall Mounted L-shape Clear Acrylic Wine Holder Suitable at Bathroom Bathtub Shower Room Convenient to Enjoy Wine

Here below are some features for the Wall Mounted L-shape Clear Acrylic Wine Holder, suitable for use in the bathroom, bathtub, or shower room, making it convenient to enjoy wine:

Wall Mounted Design: The wine holder is designed to be securely mounted onto the wall, providing a stable and space-saving solution for storing wine glasses and bottles.

Clear Acrylic Material: The holder is crafted from high-quality, clear acrylic material, known for its transparency, durability, and resistance to moisture and humidity.

L-shape Design with Multiple Compartments: The holder features an L-shape design with multiple compartments, including slots for wine glasses and a section for a wine bottle. This design ensures that all necessary items are within reach.