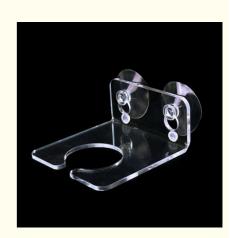

Clear Acrylic Material: The holder is crafted from high-quality, clear acrylic material, known for its transparency, durability, and resistance to moisture and humidity.

L-shape Design with Multiple Compartments: The holder features an L-shape design with multiple compartments, including slots for wine glasses and a section for a wine bottle. This design ensures that all necessary items are within reach.