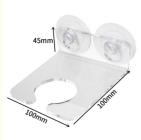

#### **Product Description:**

| Color:           | Transparent                    |  |
|------------------|--------------------------------|--|
| Material:        | Acrylic Wine Holder            |  |
| Size:            | 10 X 10 X 4.5 cm or customized |  |
| Package content: | PP Bag, individual box         |  |