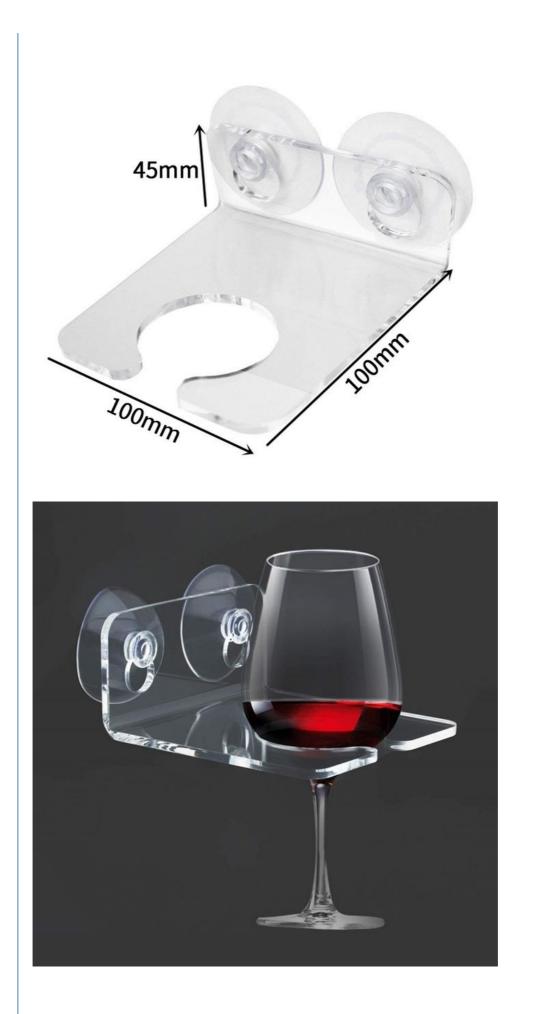

wall mounted acrylic wine rack, customized size acrylic wine holder, I shape lucite wine bottle holder

### **Product Description**

Wall Mounted L-shape Clear Acrylic Wine Holder Suitable at Bathroom Bathtub Shower Room Convenient to Enjoy Wine

#### **Product Description:**

| Color:           | Transparent                    |  |
|------------------|--------------------------------|--|
| Material:        | Acrylic Wine Holder            |  |
| Size:            | 10 X 10 X 4.5 cm or customized |  |
| Package content: | PP Bag, individual box         |  |