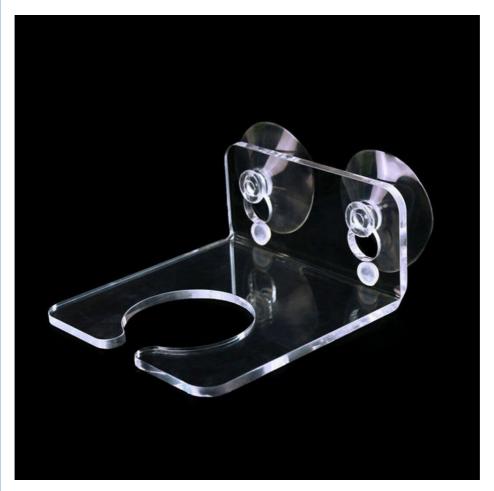

Clear Acrylic Material: The holder is crafted from high-quality, clear acrylic material, known for its transparency, durability, and resistance to moisture and humidity.

L-shape Design with Multiple Compartments: The holder features an L-shape design with multiple compartments, including slots for wine glasses and a section for a wine bottle. This design ensures that all necessary items are within reach.