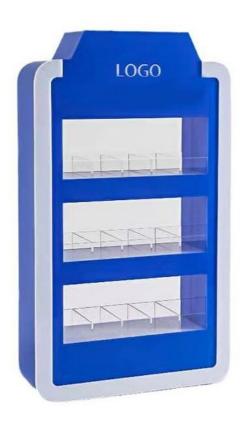

Here are three key features for the Custom Acrylic LED Lighted Display Stand:

**LED Lighting**:The display stand is equipped with LED lights that illuminate the displayed products, enhancing their visibility and appeal. **Multi-Tier Design**:The stand features multiple tiers or shelves, allowing for the organized and efficient display of various products. **Customizable Colors and Configuration**:The display stand can be customized with different colors and configurations to match the specific branding, aesthetic, or functional requirements of the specialty store.

These features make the Custom Acrylic LED Lighted Display Stand a versatile, attention-grabbing, and effective solution for showcasing products in specialty stores.

Detailed pictures for reference:

8618681520697