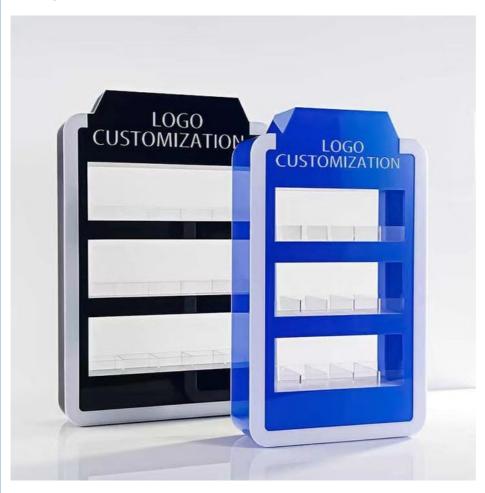

Here are three key features for the Custom Acrylic LED Lighted Display Stand:

**LED Lighting**:The display stand is equipped with LED lights that illuminate the displayed products, enhancing their visibility and appeal. **Multi-Tier Design**:The stand features multiple tiers or shelves, allowing for the organized and efficient display of various products. **Customizable Colors and Configuration**:The display stand can be customized with different colors and configurations to match the specific branding, aesthetic, or functional requirements of the specialty store.

These features make the Custom Acrylic LED Lighted Display Stand a versatile, attention-grabbing, and effective solution for showcasing products in specialty stores.

Detailed pictures for reference:

8618681520697