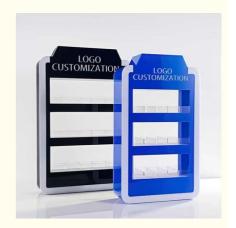

Here are three key features for the Custom Acrylic LED Lighted Display Stand:

**LED Lighting**:The display stand is equipped with LED lights that illuminate the displayed products, enhancing their visibility and appeal. **Multi-Tier Design**:The stand features multiple tiers or shelves, allowing for the organized and efficient display of various products. **Customizable Colors and Configuration**:The display stand can be customized with different colors and configurations to match the specific branding, aesthetic, or functional requirements of the specialty store.

These features make the Custom Acrylic LED Lighted Display Stand a versatile, attention-grabbing, and effective solution for showcasing products in specialty stores.

Detailed pictures for reference:

8618681520697