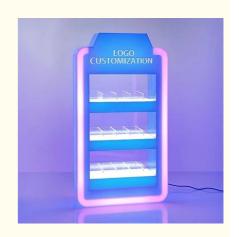

Here are three key features for the Custom Acrylic LED Lighted Display Stand:

**LED Lighting**:The display stand is equipped with LED lights that illuminate the displayed products, enhancing their visibility and appeal. **Multi-Tier Design**:The stand features multiple tiers or shelves, allowing for the organized and efficient display of various products. **Customizable Colors and Configuration**:The display stand can be customized with different colors and configurations to match the specific branding, aesthetic, or functional requirements of the specialty store.

These features make the Custom Acrylic LED Lighted Display Stand a versatile, attention-grabbing, and effective solution for showcasing products in specialty stores.

Detailed pictures for reference:

8618681520697