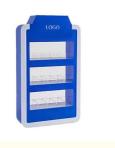

Here are three key features for the Custom Acrylic LED Lighted Display Stand:

**LED Lighting**:The display stand is equipped with LED lights that illuminate the displayed products, enhancing their visibility and appeal. **Multi-Tier Design**:The stand features multiple tiers or shelves, allowing for the organized and efficient display of various products. **Customizable Colors and Configuration**:The display stand can be customized with different colors and configurations to match the specific branding, aesthetic, or functional requirements of the specialty store.

These features make the Custom Acrylic LED Lighted Display Stand a versatile, attention-grabbing, and effective solution for showcasing products in specialty stores.

Detailed pictures for reference:

8618681520697