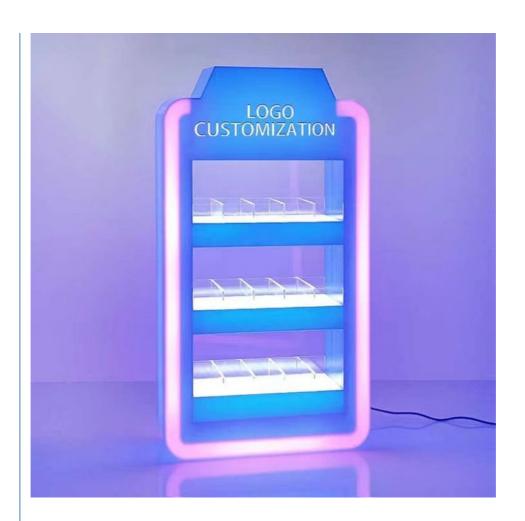

Here are three key features for the Custom Acrylic LED Lighted Display Stand:

**LED Lighting**:The display stand is equipped with LED lights that illuminate the displayed products, enhancing their visibility and appeal. **Multi-Tier Design**:The stand features multiple tiers or shelves, allowing for the organized and efficient display of various products. **Customizable Colors and Configuration**:The display stand can be customized with different colors and configurations to match the specific branding, aesthetic, or functional requirements of the specialty store.

These features make the Custom Acrylic LED Lighted Display Stand a versatile, attention-grabbing, and effective solution for showcasing products in specialty stores.

Detailed pictures for reference:

8618681520697