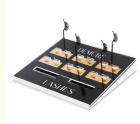

10000 PCS/MONTH

L/C, D/A, D/P, T/T, Western Union,

# Elegant Acrylic Cosmetic Display Stand Plexiglas Display Set for Makeup or **Skincare Chain Shops**

## **Basic Information**

• Place of Origin:

**D**YD

- Brand Name: JYD
- Model Number: AD-34
- Minimum Order Quantity: 100 PCS
- Price: USD 9.5-38.8 PP bag, bubble bag, individual box
- Packaging Details:
- Delivery Time:
- Payment Terms:
- Supply Ability:

| Prod | uct S | nec | ifica | tion |
|------|-------|-----|-------|------|

- Material:
- Color:
- Assembly:
- Small Order:
- Customization:
- Logo:
- Size:
- Sample Time:
- Lead Time: • Eco-friendly:
- Highlight:
- 10-15 Days Yes Elegant Acrylic Cosmetic Display Stand, Skincare Chain Shops Plexiglas Display Set, Makeup Acrylic Cosmetic Display Stand



**Π**ΥΓ

### More Images



Our Product Introduction

| Item name     | Acrylic Cosmetic Display |  |
|---------------|--------------------------|--|
| Size          | Customized               |  |
| Customization | Accept                   |  |
| Sample time   | 3-5 days                 |  |
| Lead time     | 10-15 days               |  |

Here below are some features for an elegant acrylic cosmetic display set designed for makeup or skincare chain shops using Plexiglas:

### High-Quality Construction and Finish:

Durable Plexiglas Material: Ensures the display set is robust, lightweight, and resistant to scratches and discoloration.

Polished Edges and Corners: Provide a smooth, elegant, and safe design, reducing the risk of injury.

Consistent and Seamless Appearance: Creates a cohesive and professional look thr