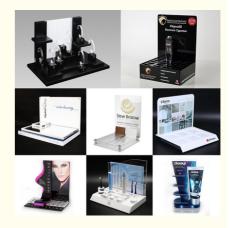

### More Images

Our Product Introduction

| Item name     | Acrylic Cosmetic Display |  |
|---------------|--------------------------|--|
| Size          | Customized               |  |
| Customization | Accept                   |  |
| Sample time   | 3-5 days                 |  |
| Lead time     | 10-15 days               |  |

Here below are some features for an elegant acrylic cosmetic display set designed for makeup or skincare chain shops using Plexiglas:

### High-Quality Construction and Finish:

Durable Plexiglas Material: Ensures the display set is robust, lightweight, and resistant to scratches and discoloration.

Polished Edges and Corners: Provide a smooth, elegant, and safe design, reducing the risk of injury.

Consistent and Seamless Appearance: Creates a cohesive and professional look throughout the display set, reinforcing the brand's image.

### Integrated Organization and Marketing Tools:

Built-in Dividers and Compartments: Keep products organized, prevent clutter, and make it easy for customers to find what they need.

Tester and Sampling Sections: Incorporate designated areas for customers to try products, encouraging engagement and driving sales.

Promotional and Educational Materials: Include sign holders, brochure pockets, or digital screens to communicate product benefits, usage instructions, or special offers. This helps inform customers and promotes brand messaging.