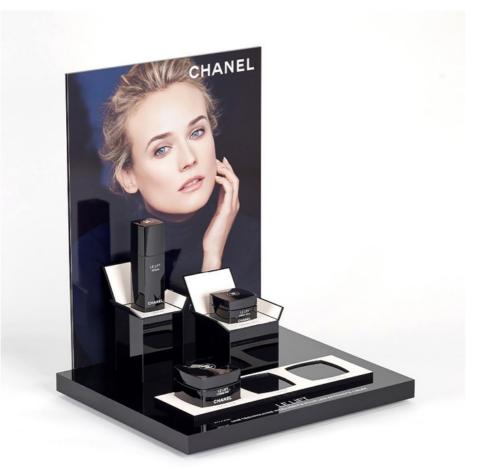

# Elegant Acrylic Cosmetic Display Stand Plexiglas Display Set for Makeup or **Skincare Chain Shops**

Here below are some features for an elegant acrylic cosmetic display set designed for makeup or skincare chain shops using Plexiglas:

### High-Quality Construction and Finish:

Durable Plexiglas Material: Ensures the display set is robust, lightweight, and resistant to scratches and discoloration.

Polished Edges and Corners: Provide a smooth, elegant, and safe design, reducing the risk of injury.

Consistent and Seamless Appearance: Creates a cohesive and professional look throughout the display set, reinforcing the brand's image.

### Integrated Organization and Marketing Tools:

Built-in Dividers and Compartments: Keep products organized, prevent clutter, and make it easy for customers to find what they need.

Tester and Sampling Sections: Incorporate designated areas for customers to try products, encouraging engagement and driving sales.