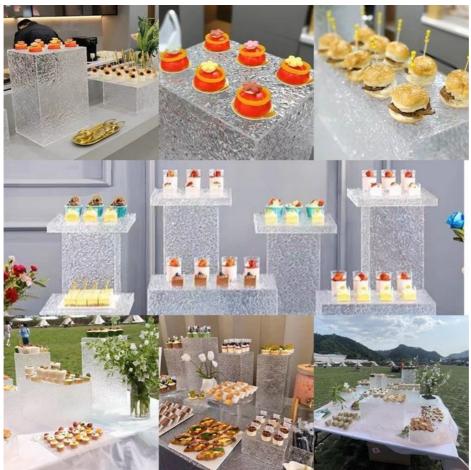

Stone Texture Base: The stand features a base with a stone texture, adding a natural and rustic element to the design.

Versatile and Functional Design: The stand is designed to be versatile and functional, suitable for displaying a variety of desserts, cakes, and pastries at weddings, high-end banquets, and afternoon tea events.

These features make the Ripple Pattern Acrylic Dessert Stand with Stone Texture Base a stylish, versatile, and functional choice for displaying desserts at weddings, high-end banquets, and afternoon tea events.