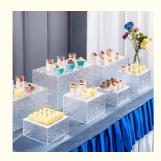

Stone Texture Base: The stand features a base with a stone texture, adding a natural and rustic element to the design.

Versatile and Functional Design: The stand is designed to be versatile and functional, suitable for displaying a variety of desserts, cakes, and pastries at weddings, high-end banquets, and afternoon tea events.

These features make the Ripple Pattern Acrylic Dessert Stand with Stone Texture Base a stylish, versatile, and functional choice for displaying desserts at weddings, high-end banquets, and afternoon tea events.