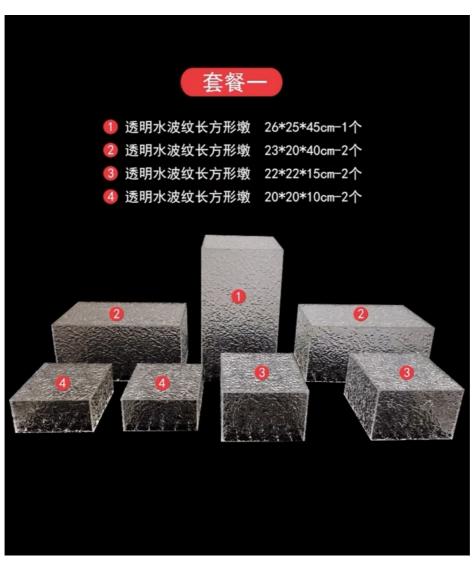

Design: Standard Or Custimized

• Size: 20 X 20 X 10 CM Or Customized

Thickness: CustomizedSample Time: 3-5 Working Days

• Highlight: Banquets Acrylic Dessert Stand,

Ripple Pattern Acrylic Dessert Stand, Weddings Acrylic Dessert Stand

#### **Product Description:**

| Color:    | Clear or customized           |
|-----------|-------------------------------|
| Material: | Acrylic Food Stand            |
| Size:     | 20 X 20 X 10 CM or customized |
| Package : | PP Bag, individual box        |