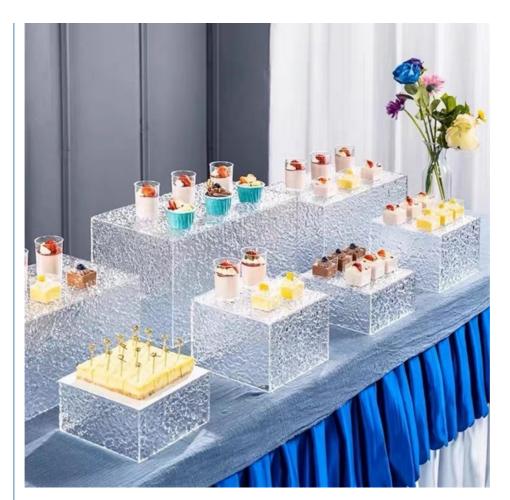

Here below are some features for the Ripple Pattern Acrylic Dessert Stand:

Ripple Pattern Acrylic Design: The dessert stand is crafted from high-quality acrylic material featuring a ripple pattern, providing a unique and elegant appearance.

Stone Texture Base: The stand features a base with a stone texture, adding a natural and rustic element to the design.

Versatile and Functional Design: The stand is designed to be versatile and functional, suitable for displaying a variety of desserts, cakes, and pastries at weddings, high-end banquets, and afternoon tea events.

These features make the Ripple Pattern Acrylic Dessert Stand with Stone Texture Base a stylish, versatile, and functional choice for displaying desserts at weddings, high-end banquets, and afternoon tea events.