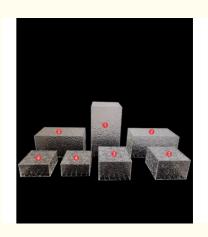

Here below are some features for the Ripple Pattern Acrylic Dessert Stand:

Ripple Pattern Acrylic Design: The dessert stand is crafted from high-quality acrylic material featuring a ripple pattern, providing a unique and elegant appearance.

Stone Texture Base: The stand features a base with a stone texture, adding a natural and rustic element to the design.

Versatile and Functional Design: The stand is designed to be versatile and functional, suitable for displaying a variety of desserts, cakes, and pastries at weddings, high-end banquets, and afternoon tea events.