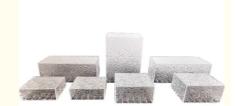

Here below are some features for the Ripple Pattern Acrylic Dessert Stand:

Ripple Pattern Acrylic Design: The dessert stand is crafted from high-quality acrylic material featuring a ripple pattern, providing a unique and elegant appearance.

Stone Texture Base: The stand features a base with a stone texture, adding a natural and rustic element to the design.

Versatile and Functional Design: The stand is designed to be versatile and functional, suitable for displaying a variety of desserts, cakes, and pastries at weddings, high-end banquets, and afternoon tea events.