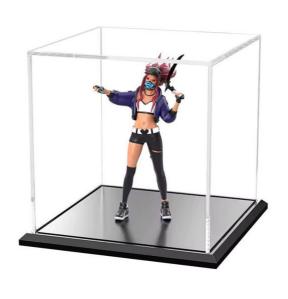

# Custom Transparent Acrylic Display Box Plexiglas Gift Box with Flip-Top Lid and Dust Cover for Figure Toys

Flip-Top Lid with Dust Cover: The box features a flip-top lid that provides easy access to the figure toys and a dust cover that protects the

These features make the Custom Transparent Acrylic Display Box with Flip-Top Lid and Dust Cover a durable, customizable, and practical choice for showcasing and protecting figure toys in a collection or display setting.