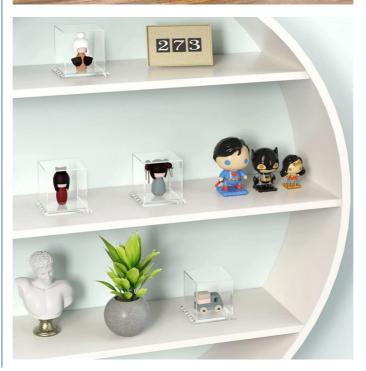

splay \ Box \ (Plexiglas \ Gift \ Box) \ with \ Flip-Top \ Lid \ and \ Dust \ Cover \ for \ Figure \ Figu$ 

High-Quality Transparent Acrylic Material: The display box is crafted from premium transparent acrylic (Plexiglas), known for its clarity,

Customizable Design: The box can be customized in terms of size, shape, and internal compartments to fit the specific dimensions and requirements of the figure toys being displayed.

Flip-Top Lid with Dust Cover: The box features a flip-top lid that provides easy access to the figure toys and a dust cover that protects the

These features make the Custom Transparent Acrylic Display Box with Flip-Top Lid and Dust Cover a durable, customizable, and practical choice for showcasing and protecting figure toys in a collection or display setting.