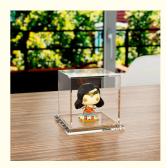

# Custom Transparent Acrylic Display Box Plexiglas Gift Box with Flip-Top Lid and Dust Cover for Figure Toys

## Product Description

|  | Item name | Acrylic box  |
|--|-----------|--------------|
|  | Material  | Cast Acrylic |
|  | Size      | 8 x 8 x 8 cm |

 $Here \ are \ three \ key \ features \ for \ the \ Custom \ Transparent \ Acrylic \ Display \ Box \ (Plexiglas \ Gift \ Box) \ with \ Flip-Top \ Lid \ and \ Dust \ Cover \ for \ Figure \ Figu$ 

High-Quality Transparent Acrylic Material: The display box is crafted from premium transparent acrylic (Plexiglas), known for its clarity,

Customizable Design: The box can be customized in terms of size, shape, and internal compartments to fit the specific dimensions and requirements of the figure toys being displayed.

Flip-Top Lid with Dust Cover: The box features a flip-top lid that provides easy access to the figure toys and a dust cover that protects the

These features make the Custom Transparent Acrylic Display Box with Flip-Top Lid and Dust Cover a durable, customizable, and practical choice for showcasing and protecting figure toys in a collection or display setting.