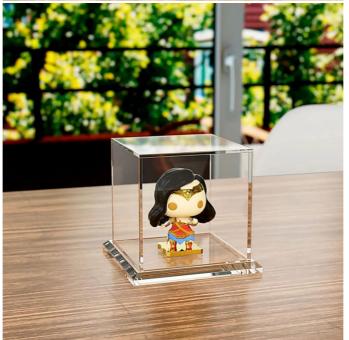

# Custom Transparent Acrylic Display Box Plexiglas Gift Box with Flip-Top Lid and Dust Cover for Figure Toys

## Product Description

|  | Item name | Acrylic box  |
|--|-----------|--------------|
|  | Material  | Cast Acrylic |
|  | Size      | 8 x 8 x 8 cm |

 $Here \ are \ three \ key \ features \ for \ the \ Custom \ Transparent \ Acrylic \ Display \ Box \ (Plexiglas \ Gift \ Box) \ with \ Flip-Top \ Lid \ and \ Dust \ Cover \ for \ Figure \ Figu$ 