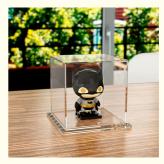

# Custom Transparent Acrylic Display Box Plexiglas Gift Box with Flip-Top Lid and Dust Cover for Figure Toys

## Product Description

|  | Item name | Acrylic box  |
|--|-----------|--------------|
|  | Material  | Cast Acrylic |
|  | Size      | 8 x 8 x 8 cm |

 $Here \ are \ three \ key \ features \ for \ the \ Custom \ Transparent \ Acrylic \ Display \ Box \ (Plexiglas \ Gift \ Box) \ with \ Flip-Top \ Lid \ and \ Dust \ Cover \ for \ Figure \ Figu$ 

High-Quality Transparent Acrylic Material: The display box is crafted from premium transparent acrylic (Plexiglas), known for its clarity,

Customizable Design: The box can be customized in terms of size, shape, and internal compartments to fit the specific dimensions and requirements of the figure toys being displayed.

Flip-Top Lid with Dust Cover: The box features a flip-top lid that provides easy access to the figure toys and a dust cover that protects the

These features make the Custom Transparent Acrylic Display Box with Flip-Top Lid and Dust Cover a durable, customizable, and practical choice for showcasing and protecting figure toys in a collection or display setting.