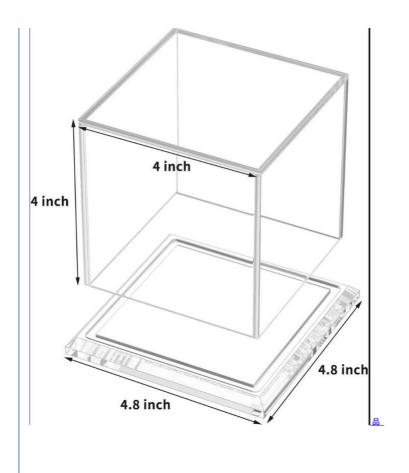

## **Product Specification**

• Design: **Customized Designs** Silkscreen Or Laser • Logo:

 Material: Acrylic • Sample Time: 2-3 Days Size: 8 X 8 X 8 Cm

PP Bag, Bubble Bag, Individual Box Packing:

Eco-friendly: · Color: Customized

## Product Description

|  | Item name | Acrylic box  |
|--|-----------|--------------|
|  | Material  | Cast Acrylic |
|  | Size      | 8 x 8 x 8 cm |

 $Here \ are \ three \ key \ features \ for \ the \ Custom \ Transparent \ Acrylic \ Display \ Box \ (Plexiglas \ Gift \ Box) \ with \ Flip-Top \ Lid \ and \ Dust \ Cover \ for \ Figure \ Figu$ 