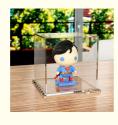

# Custom Transparent Acrylic Display Box Plexiglas Gift Box with Flip-Top Lid and Dust Cover for Figure Toys

## Product Description

|  | Item name | Acrylic box  |
|--|-----------|--------------|
|  | Material  | Cast Acrylic |
|  | Size      | 8 x 8 x 8 cm |

 $Here \ are \ three \ key \ features \ for \ the \ Custom \ Transparent \ Acrylic \ Display \ Box \ (Plexiglas \ Gift \ Box) \ with \ Flip-Top \ Lid \ and \ Dust \ Cover \ for \ Figure \ Figu$ 

High-Quality Transparent Acrylic Material: The display box is crafted from premium transparent acrylic (Plexiglas), known for its clarity,

Customizable Design: The box can be customized in terms of size, shape, and internal compartments to fit the specific dimensions and requirements of the figure toys being displayed.

Flip-Top Lid with Dust Cover: The box features a flip-top lid that provides easy access to the figure toys and a dust cover that protects the

These features make the Custom Transparent Acrylic Display Box with Flip-Top Lid and Dust Cover a durable, customizable, and practical choice for showcasing and protecting figure toys in a collection or display setting.