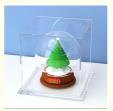

# Custom Transparent Acrylic Display Box Plexiglas Gift Box with Flip-Top Lid and Dust Cover for Figure Toys

## Product Description

|  | Item name | Acrylic box  |
|--|-----------|--------------|
|  | Material  | Cast Acrylic |
|  | Size      | 8 x 8 x 8 cm |

 $Here \ are \ three \ key \ features \ for \ the \ Custom \ Transparent \ Acrylic \ Display \ Box \ (Plexiglas \ Gift \ Box) \ with \ Flip-Top \ Lid \ and \ Dust \ Cover \ for \ Figure \ Figu$ 

Flip-Top Lid with Dust Cover: The box features a flip-top lid that provides easy access to the figure toys and a dust cover that protects the

These features make the Custom Transparent Acrylic Display Box with Flip-Top Lid and Dust Cover a durable, customizable, and practical choice for showcasing and protecting figure toys in a collection or display setting.