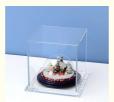

# Custom Transparent Acrylic Display Box Plexiglas Gift Box with Flip-Top Lid and Dust Cover for Figure Toys

## Product Description

|  | Item name | Acrylic box  |
|--|-----------|--------------|
|  | Material  | Cast Acrylic |
|  | Size      | 8 x 8 x 8 cm |

 $Here \ are \ three \ key \ features \ for \ the \ Custom \ Transparent \ Acrylic \ Display \ Box \ (Plexiglas \ Gift \ Box) \ with \ Flip-Top \ Lid \ and \ Dust \ Cover \ for \ Figure \ Figu$ 

High-Quality Transparent Acrylic Material: The display box is crafted from premium transparent acrylic (Plexiglas), known for its clarity,

Customizable Design: The box can be customized in terms of size, shape, and internal compartments to fit the specific dimensions and requirements of the figure toys being displayed.

Flip-Top Lid with Dust Cover: The box features a flip-top lid that provides easy access to the figure toys and a dust cover that protects the

These features make the Custom Transparent Acrylic Display Box with Flip-Top Lid and Dust Cover a durable, customizable, and practical choice for showcasing and protecting figure toys in a collection or display setting.