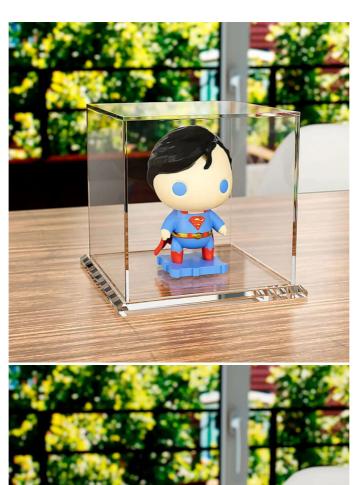

# Custom Transparent Acrylic Display Box Plexiglas Gift Box with Flip-Top Lid and Dust Cover for Figure Toys

## Product Description

|  | Item name | Acrylic box  |
|--|-----------|--------------|
|  | Material  | Cast Acrylic |
|  | Size      | 8 x 8 x 8 cm |

 $Here \ are \ three \ key \ features \ for \ the \ Custom \ Transparent \ Acrylic \ Display \ Box \ (Plexiglas \ Gift \ Box) \ with \ Flip-Top \ Lid \ and \ Dust \ Cover \ for \ Figure \ Figu$ 

Flip-Top Lid with Dust Cover: The box features a flip-top lid that provides easy access to the figure toys and a dust cover that protects the

These features make the Custom Transparent Acrylic Display Box with Flip-Top Lid and Dust Cover a durable, customizable, and practical choice for showcasing and protecting figure toys in a collection or display setting.