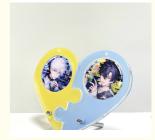

Here below are some key features for the heart-shaped cartoon-themed badge holder :

Adorable Heart-Shaped Acrylic Design: The badge holder features a cute, heart-shaped design made from acrylic, perfect for adding a touch of whimsy and romance to any space. The design can be customized with various cartoon characters or themes.

**Multi-Badge Organization**: The holder is designed to accommodate multiple badges, cards, or keys, keeping them organized and easily accessible. It can hold:

ID badges

Access cards

Membership cards

Business cards