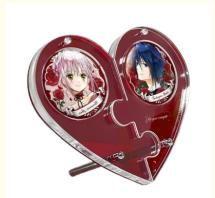

Here below are some key features for the heart-shaped cartoon-themed badge holder :

Adorable Heart-Shaped Acrylic Design: The badge holder features a cute, heart-shaped design made from acrylic, perfect for adding a touch of whimsy and romance to any space. The design can be customized with various cartoon characters or themes.

**Multi-Badge Organization**: The holder is designed to accommodate multiple badges, cards, or keys, keeping them organized and easily accessible. It can hold:

ID badges

Access cards

Membership cards

Business cards