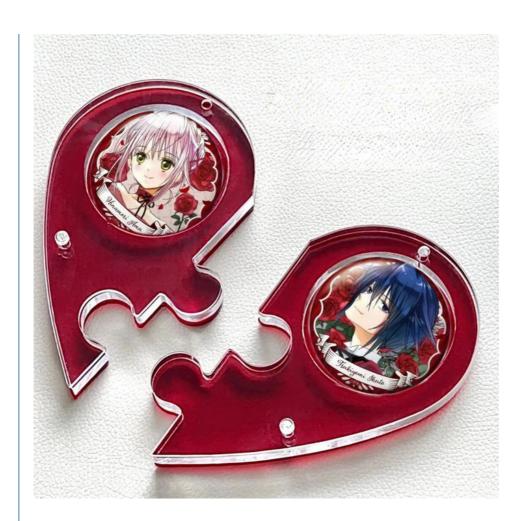

Here below are some key features for the heart-shaped cartoon-themed badge holder :

Adorable Heart-Shaped Acrylic Design: The badge holder features a cute, heart-shaped design made from acrylic, perfect for adding a touch of whimsy and romance to any space. The design can be customized with various cartoon characters or themes.

**Multi-Badge Organization**: The holder is designed to accommodate multiple badges, cards, or keys, keeping them organized and easily accessible. It can hold:

ID badges

Access cards

Membership cards

Business cards