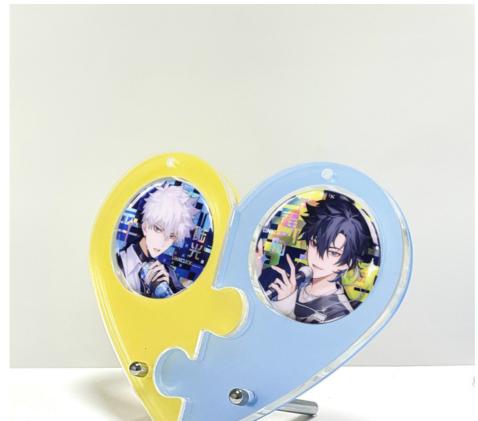

Here below are some key features for the heart-shaped cartoon-themed badge holder :

Adorable Heart-Shaped Acrylic Design: The badge holder features a cute, heart-shaped design made from acrylic, perfect for adding a touch of whimsy and romance to any space. The design can be customized with various cartoon characters or themes.

**Multi-Badge Organization**: The holder is designed to accommodate multiple badges, cards, or keys, keeping them organized and easily accessible. It can hold:

ID badges

Access cards

Membership cards

Business cards