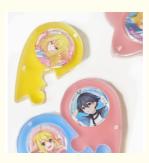

Here below are some key features for the heart-shaped cartoon-themed badge holder :

Adorable Heart-Shaped Acrylic Design: The badge holder features a cute, heart-shaped design made from acrylic, perfect for adding a touch of whimsy and romance to any space. The design can be customized with various cartoon characters or themes.

**Multi-Badge Organization**: The holder is designed to accommodate multiple badges, cards, or keys, keeping them organized and easily accessible. It can hold:

ID badges

Access cards

Membership cards

Business cards