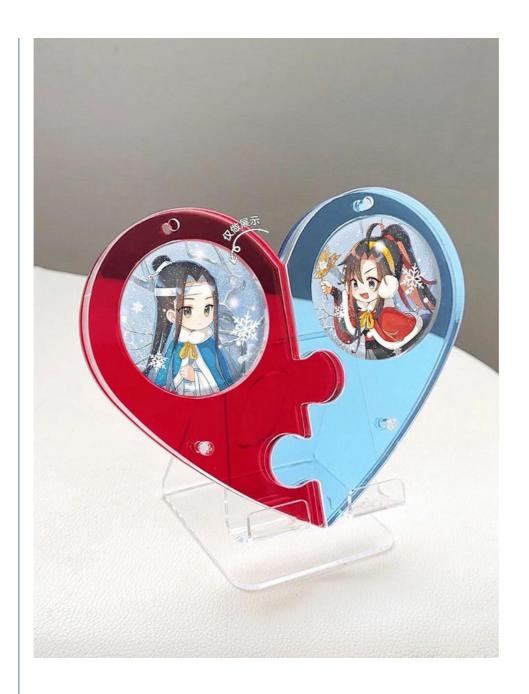

Here below are some key features for the heart-shaped cartoon-themed badge holder :

Adorable Heart-Shaped Acrylic Design: The badge holder features a cute, heart-shaped design made from acrylic, perfect for adding a touch of whimsy and romance to any space. The design can be customized with various cartoon characters or themes.

**Multi-Badge Organization**: The holder is designed to accommodate multiple badges, cards, or keys, keeping them organized and easily accessible. It can hold:

ID badges

Access cards

Membership cards

Business cards