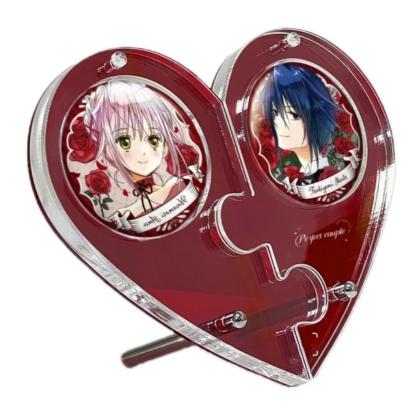

Here below are some key features for the heart-shaped cartoon-themed badge holder :

Adorable Heart-Shaped Acrylic Design: The badge holder features a cute, heart-shaped design made from acrylic, perfect for adding a touch of whimsy and romance to any space. The design can be customized with various cartoon characters or themes.

**Multi-Badge Organization**: The holder is designed to accommodate multiple badges, cards, or keys, keeping them organized and easily accessible. It can hold:

ID badges

Access cards

Membership cards

Business cards