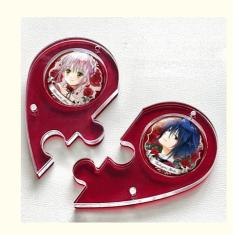

Here below are some key features for the heart-shaped cartoon-themed badge holder :

Adorable Heart-Shaped Acrylic Design: The badge holder features a cute, heart-shaped design made from acrylic, perfect for adding a touch of whimsy and romance to any space. The design can be customized with various cartoon characters or themes.

**Multi-Badge Organization**: The holder is designed to accommodate multiple badges, cards, or keys, keeping them organized and easily accessible. It can hold:

ID badges

Access cards

Membership cards

Business cards