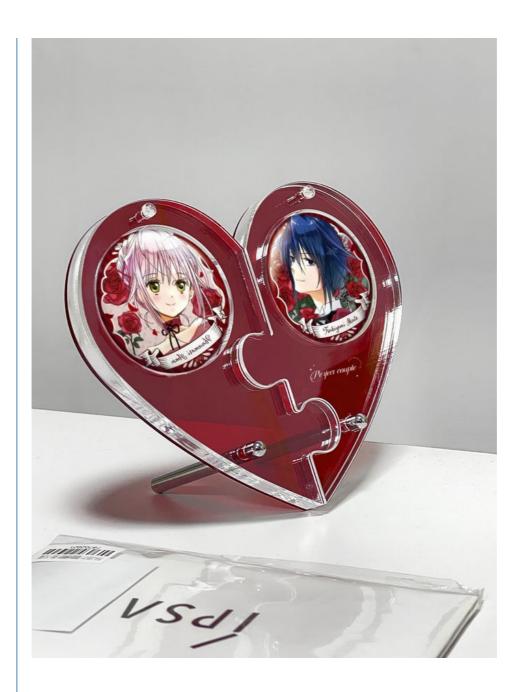

Here below are some key features for the heart-shaped cartoon-themed badge holder :

Adorable Heart-Shaped Acrylic Design: The badge holder features a cute, heart-shaped design made from acrylic, perfect for adding a touch of whimsy and romance to any space. The design can be customized with various cartoon characters or themes.

**Multi-Badge Organization**: The holder is designed to accommodate multiple badges, cards, or keys, keeping them organized and easily accessible. It can hold:

ID badges

Access cards

Membership cards

Business cards