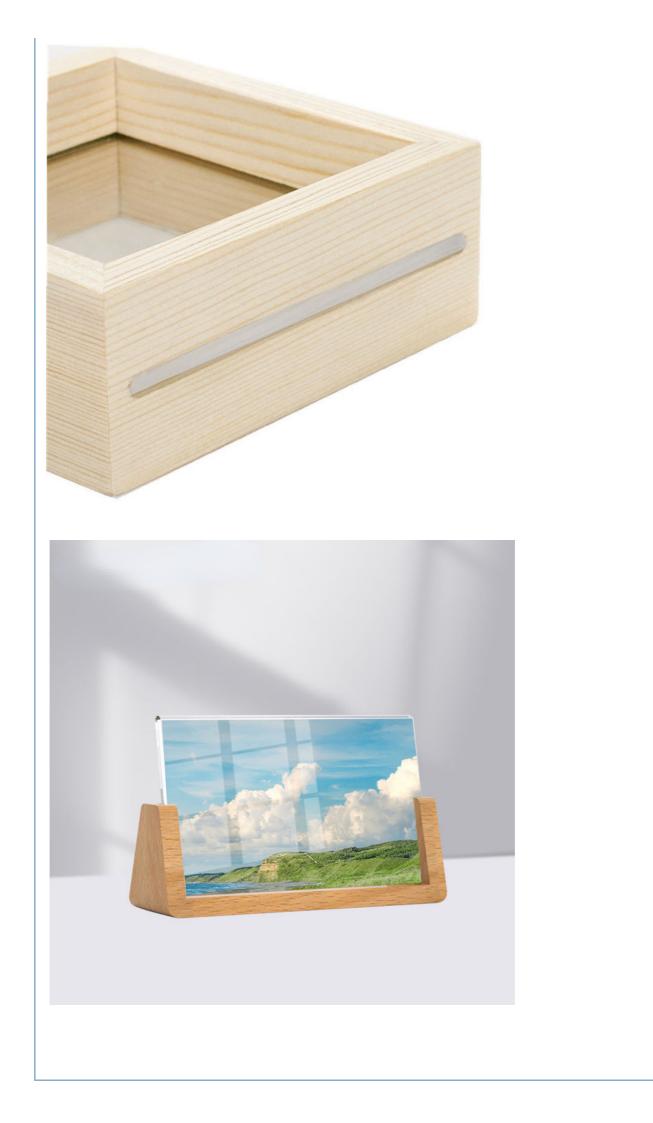

Here below are some features for the Creative Solid Wood and Acrylic Double-Sided Plant Specimen Transparent Frame:

1.Unique and Versatile Display: The double-sided design allows for versatile display options, enabling you to showcase plant specimens, photos, or other memorabilia from both sides. This makes it an excellent choice for adding a personal touch to any space.

2.High-Quality Materials and Craftsmanship:Crafted from solid wood and acrylic, this frame offers durability and a premium look. The original wood color adds a natural, rustic charm that complements various decor styles, while the acrylic ensures a clear and protected view of the displayed items.

3.3D Visual Effect: The transparent acrylic and double-sided design create a striking 3D visual effect, making your displayed items stand out. This adds depth and dimension to your wall decor, creating a captivating focal point in any room.