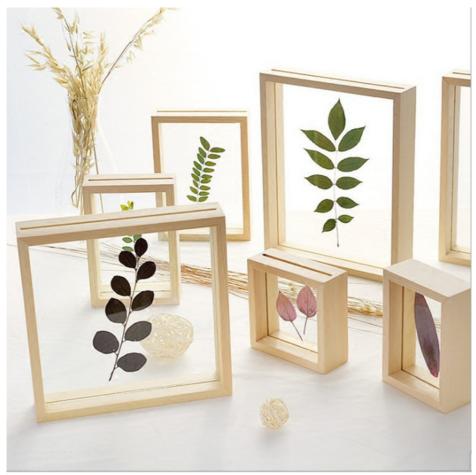

Here below are some features for the Creative Solid Wood and Acrylic Double-Sided Plant Specimen Transparent Frame:

1.Unique and Versatile Display: The double-sided design allows for versatile display options, enabling you to showcase plant specimens, photos, or other memorabilia from both sides. This makes it an excellent choice for adding a personal touch to any space.

2.High-Quality Materials and Craftsmanship:Crafted from solid wood and acrylic, this frame offers durability and a premium look. The original wood color adds a natural, rustic charm that complements various decor styles, while the acrylic ensures a clear and protected view of the displayed items.

More pictures for reference :

| Shenzhen Jiuyingda Technology Co., Ltd. |                      |                                  |                              |  |
|-----------------------------------------|----------------------|----------------------------------|------------------------------|--|
| C                                       | 8618681520697        | info@jydacrylic.com              | © jydacrylic.com             |  |
| Zhujiang Xuji                           | ng Jiayuan 1706, Ban | itian Street, Longgang District, | Shenzhen, Guangdong Province |  |