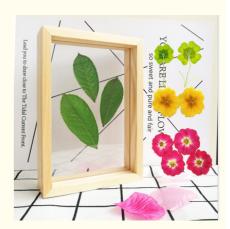

## Creative Solid Wood and Acrylic Double-Sided Plant Specimen Transparent Frame Original Wood Color 3D Picture Frame Background Wall

Here below are some features for the Creative Solid Wood and Acrylic Double-Sided Plant Specimen Transparent Frame:

1.Unique and Versatile Display: The double-sided design allows for versatile display options, enabling you to showcase plant specimens, photos, or other memorabilia from both sides. This makes it an excellent choice for adding a personal touch to any space.

3.3D Visual Effect: The transparent acrylic and double-sided design create a striking 3D visual effect, making your displayed items stand out. This adds depth and dimension to your wall decor, creating a captivating focal point in any room.