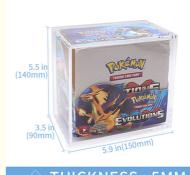

#### **Product Specification**

. Design: **Customized Designs** Logo: Silkscreen Or Laser

Material: Acrylic 2-3 Days Sample Time:

20 X 10 X 18 Cm Size:

PP Bag, Bubble Bag, Individual Box • Packing:

Yes Eco-friendly:

Color: Customized

**THICKNESS: 5MM** 

#### More Images

|      | Acrylic box     |
|------|-----------------|
|      | Cast Acrylic    |
| Size | 20 X 10 X 18 cm |