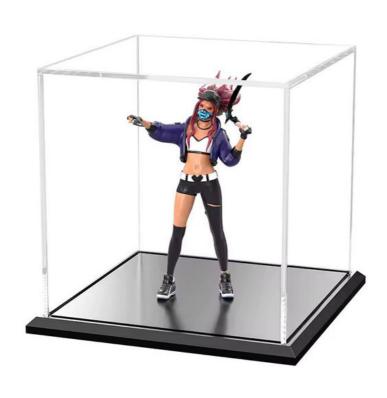

#### Why is this acrylic game box so popular online right now?

**Secure Magnetic Closure** – Designed with a built-in magnetic closure system, this acrylic box ensures your valuable game cards, toys, or collectibles are safely stored and easily accessible, providing both security and convenience.

**Crystal-Clear Display** – Made from high-quality transparent acrylic, the box offers a crystal-clear view of your Pokemon cards or toys, showcasing them in a sleek and modern way while protecting them from dust and damage.

Customizable & Versatile Design – Fully customizable in size, shape, and layout, this display case is perfect for collectors, retailers, or event organizers. It can be tailored to fit specific needs, whether for storage, display, or promotional purposes