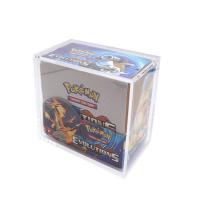

**Crystal-Clear Display** – Made from high-quality transparent acrylic, the box offers a crystal-clear view of your Pokemon cards or toys, showcasing them in a sleek and modern way while protecting them from dust and damage.

# ACRYLIC POKEMON BOX