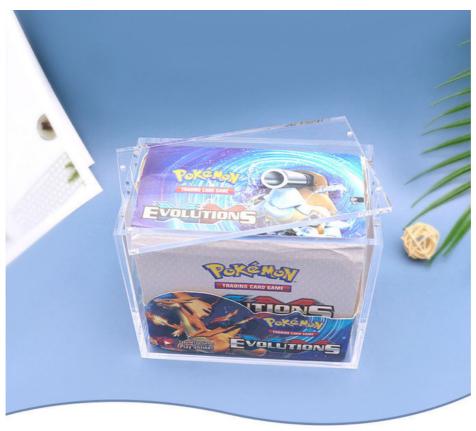

**Crystal-Clear Display** – Made from high-quality transparent acrylic, the box offers a crystal-clear view of your Pokemon cards or toys, showcasing them in a sleek and modern way while protecting them from dust and damage.

Customizable & Versatile Design – Fully customizable in size, shape, and layout, this display case is perfect for collectors, retailers, or event organizers. It can be tailored to fit specific needs, whether for storage, display, or promotional purposes