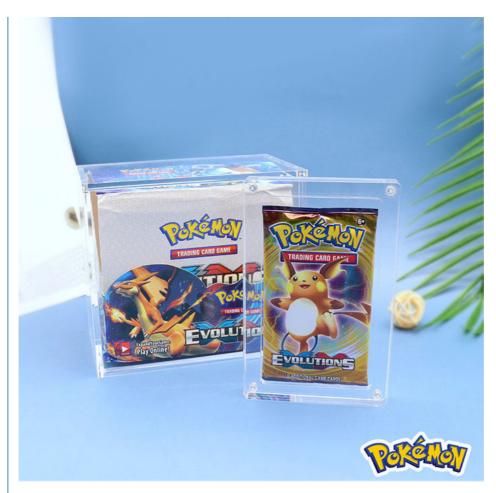

#### Why is this acrylic game box so popular online right now?

**Secure Magnetic Closure** – Designed with a built-in magnetic closure system, this acrylic box ensures your valuable game cards, toys, or collectibles are safely stored and easily accessible, providing both security and convenience.

**Crystal-Clear Display** – Made from high-quality transparent acrylic, the box offers a crystal-clear view of your Pokemon cards or toys, showcasing them in a sleek and modern way while protecting them from dust and damage.

# ACRYLIC POKEMON BOX