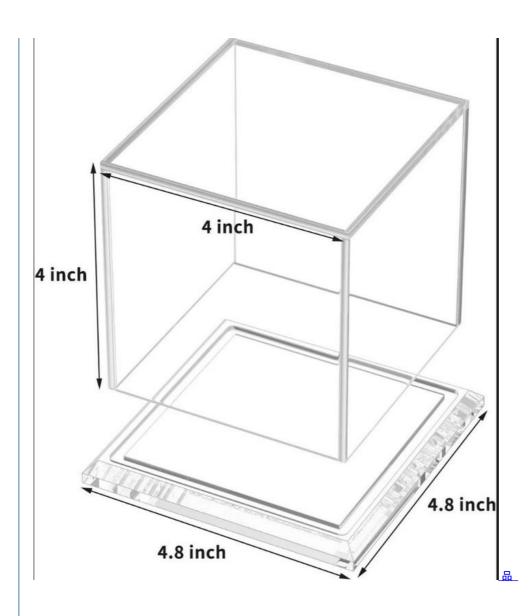

#### **Product Specification**

. Design: **Customized Designs** Logo: Silkscreen Or Laser

Material: Acrylic 2-3 Days Sample Time:

20 X 10 X 18 Cm Size:

PP Bag, Bubble Bag, Individual Box • Packing:

Yes Eco-friendly:

Color: Customized

**THICKNESS: 5MM** 