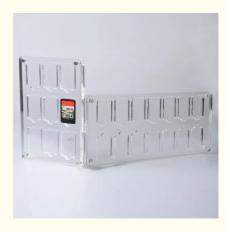

# Acrylic Nintendo Switch Game Card Storage Box Large Capacity Magnetic Game Card Holder NS Card Display Stand

#### Here below are the features for the acrylic game box :

- 1.Large Storage Capacity Designed to hold multiple Nintendo Switch game cards, this acrylic box offers ample space for organizing and protecting your collection, making it perfect for gamers with extensive libraries.
- 2.Secure Magnetic Closure Equipped with a built-in magnetic closure, the box ensures your game cards are safely stored and easily accessible, preventing accidental spills or loss while maintaining a sleek, modern look.
- 3.Crystal-Clear Display & Durable Build Made from high-quality transparent acrylic, the box showcases your game cards in a stylish and organized manner while providing durability and resistance to scratches or damage. It also doubles as a display stand for easy access and visual appeal.