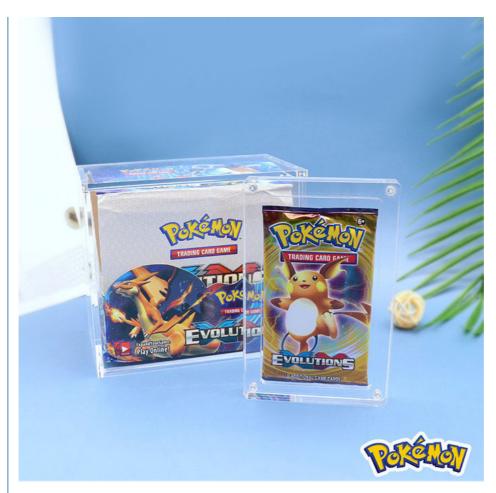

- 1.Large Storage Capacity Designed to hold multiple Nintendo Switch game cards, this acrylic box offers ample space for organizing and protecting your collection, making it perfect for gamers with extensive libraries.
- 2.Secure Magnetic Closure Equipped with a built-in magnetic closure, the box ensures your game cards are safely stored and easily accessible, preventing accidental spills or loss while maintaining a sleek, modern look.
- 3.Crystal-Clear Display & Durable Build Made from high-quality transparent acrylic, the box showcases your game cards in a stylish and organized manner while providing durability and resistance to scratches or damage. It also doubles as a display stand for easy access and visual appeal.





More similar acrylic game box for you :



ACRYLIC POKEMON BOX













# **PIYO** Shenzhen Jiuyingda Technology Co., Ltd.

8618681520697

info@jydacrylic.com

jydacrylic.com

Zhujiang Xujing Jiayuan 1706, Bantian Street, Longgang District, Shenzhen, Guangdong Province