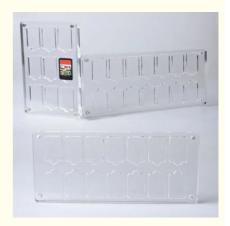

# Acrylic Nintendo Switch Game Card Storage Box Large Capacity Magnetic Game Card Holder NS Card Display Stand

#### Here below are the features for the acrylic game box :

- 1.Large Storage Capacity Designed to hold multiple Nintendo Switch game cards, this acrylic box offers ample space for organizing and protecting your collection, making it perfect for gamers with extensive libraries.
- 2.Secure Magnetic Closure Equipped with a built-in magnetic closure, the box ensures your game cards are safely stored and easily accessible, preventing accidental spills or loss while maintaining a sleek, modern look.
- 3.Crystal-Clear Display & Durable Build Made from high-quality transparent acrylic, the box showcases your game cards in a stylish and organized manner while providing durability and resistance to scratches or damage. It also doubles as a display stand for easy access and visual appeal.