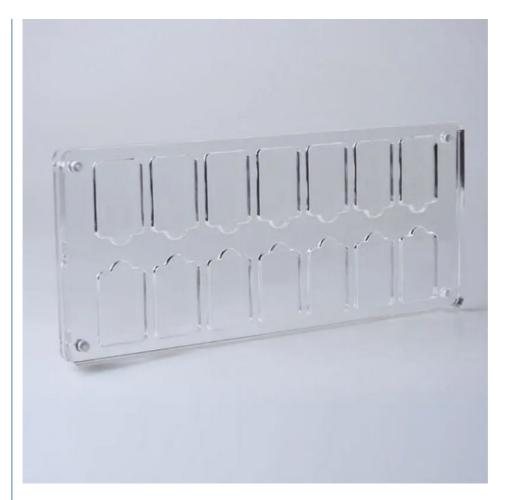

# Acrylic Nintendo Switch Game Card Storage Box Large Capacity Magnetic Game Card Holder NS Card Display Stand

## More Images

|      | Acrylic box    |
|------|----------------|
|      | Cast Acrylic   |
| Size | 25 X 15 X 1 cm |

#### Here below are the features for the acrylic game box :

- 1.Large Storage Capacity Designed to hold multiple Nintendo Switch game cards, this acrylic box offers ample space for organizing and protecting your collection, making it perfect for gamers with extensive libraries.
- 2.Secure Magnetic Closure Equipped with a built-in magnetic closure, the box ensures your game cards are safely stored and easily accessible, preventing accidental spills or loss while maintaining a sleek, modern look.
- 3.Crystal-Clear Display & Durable Build Made from high-quality transparent acrylic, the box showcases your game cards in a stylish and organized manner while providing durability and resistance to scratches or damage. It also doubles as a display stand for easy access and visual appeal.