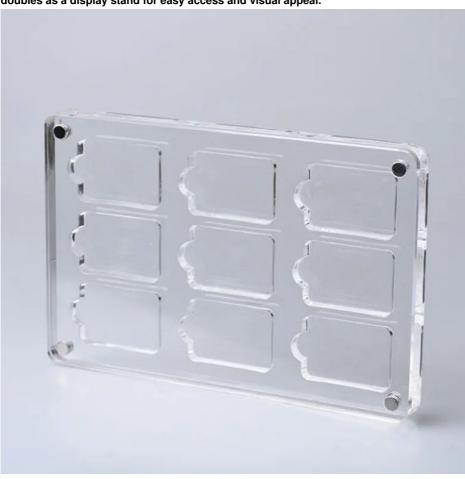

#### Here below are the features for the acrylic game box :

- 1.Large Storage Capacity Designed to hold multiple Nintendo Switch game cards, this acrylic box offers ample space for organizing and protecting your collection, making it perfect for gamers with extensive libraries.
- 2.Secure Magnetic Closure Equipped with a built-in magnetic closure, the box ensures your game cards are safely stored and easily accessible, preventing accidental spills or loss while maintaining a sleek, modern look.
- 3.Crystal-Clear Display & Durable Build Made from high-quality transparent acrylic, the box showcases your game cards in a stylish and organized manner while providing durability and resistance to scratches or damage. It also doubles as a display stand for easy access and visual appeal.