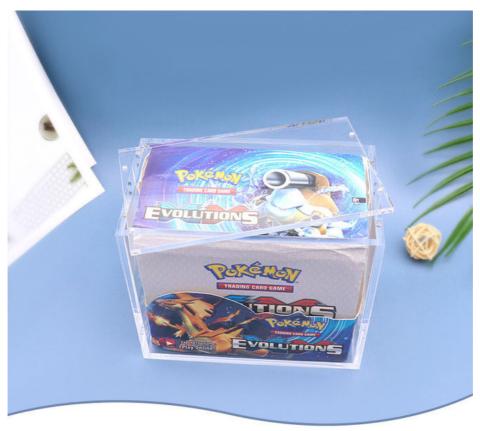

the acrylic game box :

- 1.Large Storage Capacity Designed to hold multiple Nintendo Switch game cards, this acrylic box offers ample space for organizing and protecting your collection, making it perfect for gamers with extensive libraries.
- 2.Secure Magnetic Closure Equipped with a built-in magnetic closure, the box ensures your game cards are safely stored and easily accessible, preventing accidental spills or loss while maintaining a sleek, modern look.
- 3.Crystal-Clear Display & Durable Build Made from high-quality transparent acrylic, the box showcases your game cards in a stylish and organized manner while providing durability and resistance to scratches or damage. It also doubles as a display stand for easy access and visual appeal.





More similar acrylic game box for you :



ACRYLIC POKEMON BOX













# **PIYO** Shenzhen Jiuyingda Technology Co., Ltd.

8618681520697

info@jydacrylic.com

jydacrylic.com

Zhujiang Xujing Jiayuan 1706, Bantian Street, Longgang District, Shenzhen, Guangdong Province