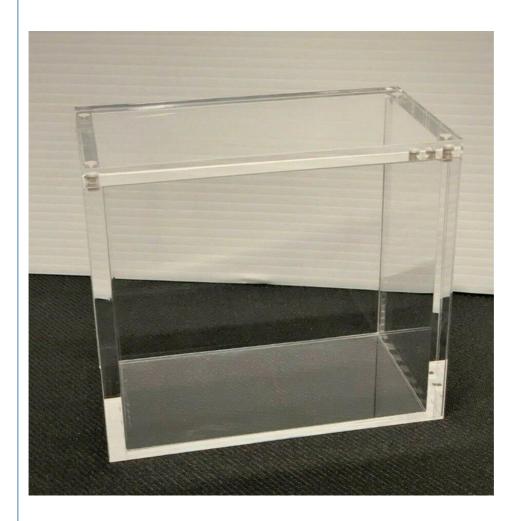

### **Product Specification**

Design: Customized DesignsLogo: Silkscreen Or Laser

Material: AcrylicSample Time: 2-3 Days

• Size: 15 X 9 X 14 Cm

• Packing: PP Bag, Bubble Bag, Individual Box

• Eco-friendly: Yes

#### **Product Description**

| Item name | Acrylic box   |
|-----------|---------------|
| Material  | Cast Acrylic  |
| Size      | 15 x 9 x 14cm |