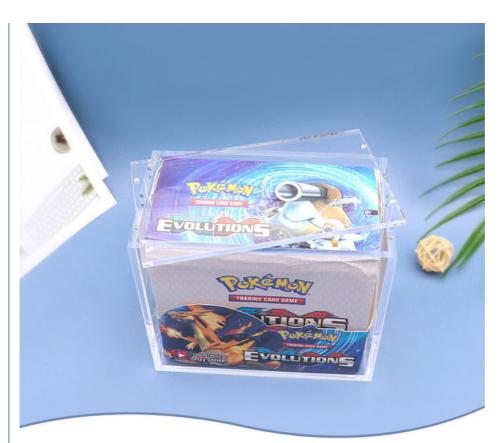

Upgrade your card storage today with our Custom Acrylic Magnetic Box – where protection meets presentation!

More similar box pictures for your reference: