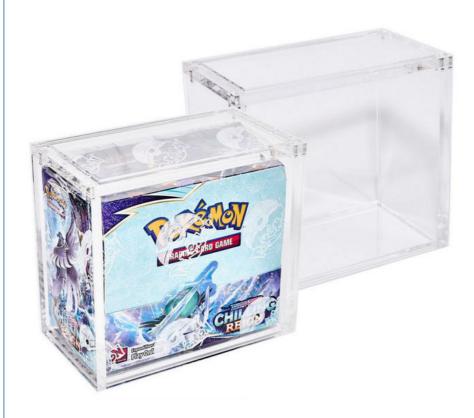

### More Images

Why Choose This Acrylic Magnetic Box?

. Secure Magnetic Closure – Keeps your valuable Poleimon cards safe and dust-free while

allowing easy access.

2. Crystal-Clear Display – Made from high-quality transparent acrylic, it showcases your card.

a sleek, modern design.

3. Customizable Design – Personalize it with your name, logo, or favorite designs to make it

uriquely yours.

4. Durable & Lightweight – Shatterproof and easy to carry, perfect for collectors, gamers, or

#### Why Choose This Acrylic Magnetic Box?

- 1.Secure Magnetic Closure Keeps your valuable Pokémon cards safe and dust-free while allowing easy access.
- 2.Crystal-Clear Display Made from high-quality transparent acrylic, it showcases your cards in a sleek, modern design.
- 3. Customizable Design Personalize it with your name, logo, or favorite designs to make it uniquely yours.
- 4.Durable & Lightweight Shatterproof and easy to carry, perfect for collectors, gamers, or retailers.