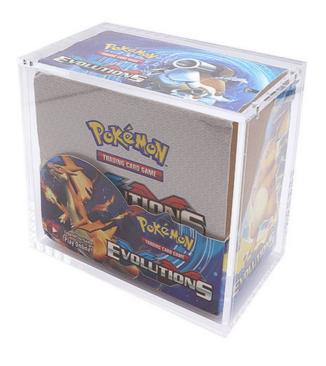

Upgrade your card storage today with our Custom Acrylic Magnetic Box – where protection meets presentation!

More similar box pictures for your reference: