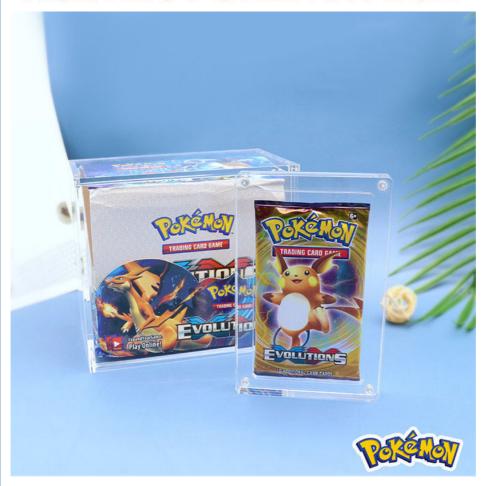

### More Images

Why Choose This Acrylic Magnetic Box?

. Secure Magnetic Closure – Keeps your valuable Poleimon cards safe and dust-free while

allowing easy access.

2. Crystal-Clear Display – Made from high-quality transparent acrylic, it showcases your card.

a sleek, modern design.

3. Customizable Design – Personalize it with your name, logo, or favorite designs to make it

uriquely yours.

4. Durable & Lightweight – Shatterproof and easy to carry, perfect for collectors, gamers, or

Upgrade your card storage today with our Custom Acrylic Magnetic Box – where protec meets presentation!

#### Why Choose This Acrylic Magnetic Box?

- 1.Secure Magnetic Closure Keeps your valuable Pokémon cards safe and dust-free while allowing easy access.
- 2.Crystal-Clear Display Made from high-quality transparent acrylic, it showcases your cards in a sleek, modern design.
- 3. Customizable Design Personalize it with your name, logo, or favorite designs to make it uniquely yours.
- 4.Durable & Lightweight Shatterproof and easy to carry, perfect for collectors, gamers, or retailers.

Upgrade your card storage today with our Custom Acrylic Magnetic Box – where protection meets presentation!

More similar box pictures for your reference: