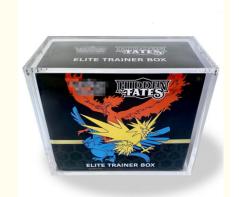

### More Images

Why Choose This Acrylic Magnetic Box?

. Secure Magnetic Closure – Keeps your valuable Poleimon cards safe and dust-free while

allowing easy access.

2. Crystal-Clear Display – Made from high-quality transparent acrylic, it showcases your card.

a sleek, modern design.

3. Customizable Design – Personalize it with your name, logo, or favorite designs to make it

uriquely yours.

4. Durable & Lightweight – Shatterproof and easy to carry, perfect for collectors, gamers, or

#### Why Choose This Acrylic Magnetic Box?

- 1.Secure Magnetic Closure Keeps your valuable Pokémon cards safe and dust-free while allowing easy access.
- 2.Crystal-Clear Display Made from high-quality transparent acrylic, it showcases your cards in a sleek, modern design.
- 3. Customizable Design Personalize it with your name, logo, or favorite designs to make it uniquely yours.
- 4.Durable & Lightweight Shatterproof and easy to carry, perfect for collectors, gamers, or retailers.

Upgrade your card storage today with our Custom Acrylic Magnetic Box – where protection meets presentation!

More similar box pictures for your reference: